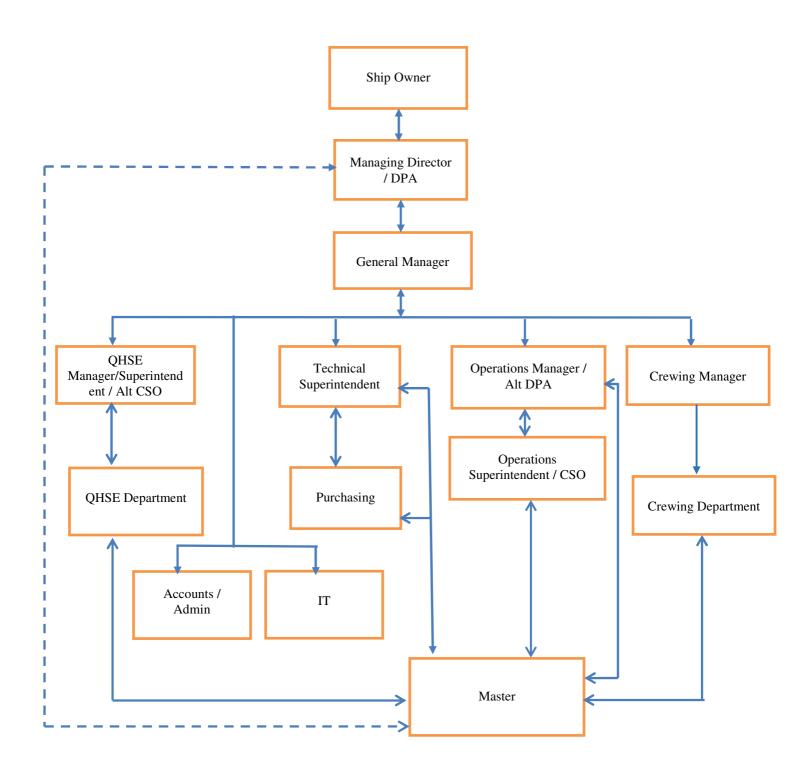

Company Organization flow chart forming part of SMS Chapter 1 (Sec 1.12) and Chapter 2 (Sec 2.2), &

Emergency Contact list forming part of the SMS Chapter 2 (Sec 2.2) & Chapter 11 (Sec 11.19) will be updated during the next revision of SMS.

## MTM PL Organizational Flow chart