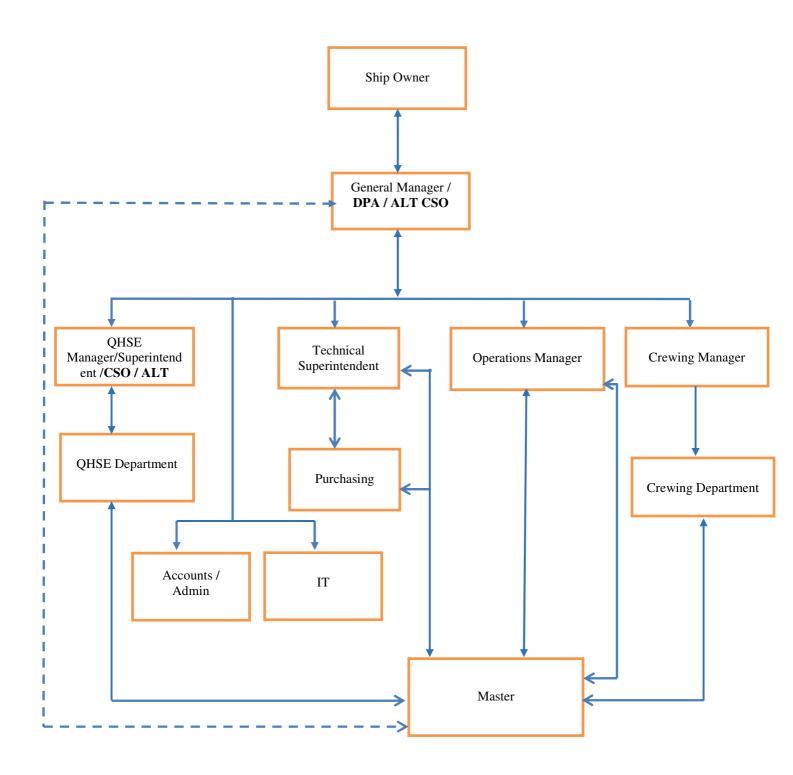

#### SUBJECT: Company Organization / Emergency Contact List

Please find as Enclosure to this Circular the updated Company Organization / Emergency contact list.

Company Organization flow chart forming part of SMS Chapter 1 (Sec 1.12) and Chapter 2 (Sec 2.2), &

### MTM PL Organizational Flow chart