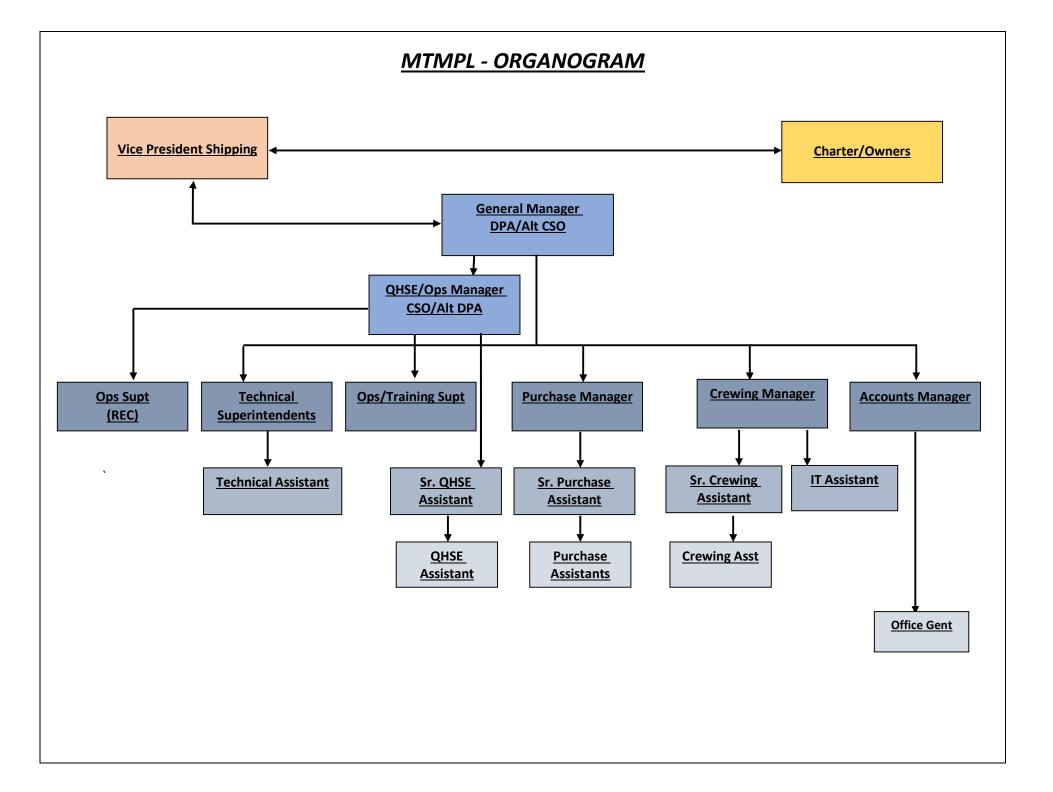

#### SUBJECT: Company Organization / Emergency Contact List

Please find as Enclosure to this Circular the updated Company Organization / Emergency contact list.

Company Organization flow chart forming part of SMS Chapter 1 (Sec 1.12) and Chapter 2 (Sec 2.2), &

Emergency Contact list forming part of the SMS Chapter 2 (Sec 2.2) & Chapter 11 (Sec 11.19) will be updated during the next revision of SMS.

Kindly read and discuss this circular during next Safety & Management meeting onboard & display the Emergency contact list at the following locations