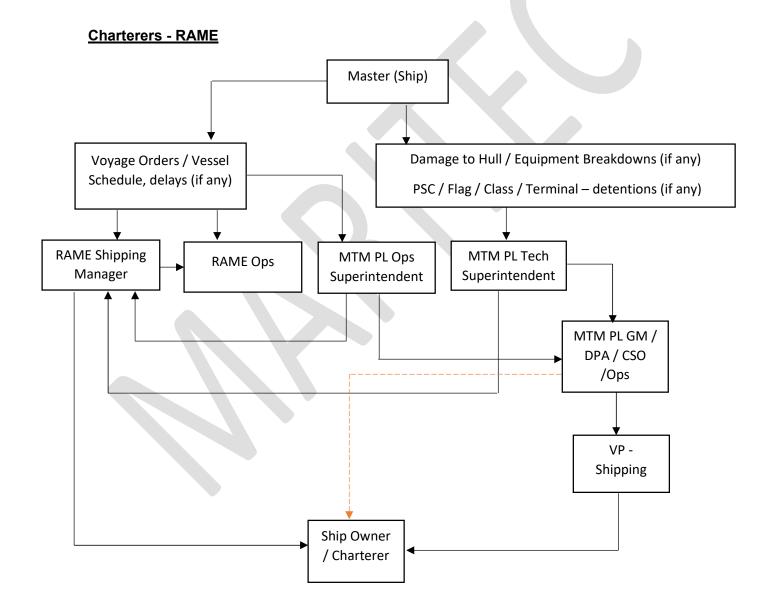

### STANDARD OPERATING PROCEDURES

006/2023

Date: 30 June 2023

<u>Subject:</u> Reporting protocol involving Vessel - Ship Manager & Charterer on matters specifically affecting a Voyage Schedule

The aim of this circular is to provide guidance to Masters/MTM PL Managers / Superintendents on the communication protocols to follow with Charterers when reporting any incident onboard which could have an adverse impact on Voyage Orders / Vessel Schedule/ Commercial Operations or proposed threat to Safety of Life /Ship & Environment.

For names, e-mail addresses and phone numbers, please refer to the List of Contacts.