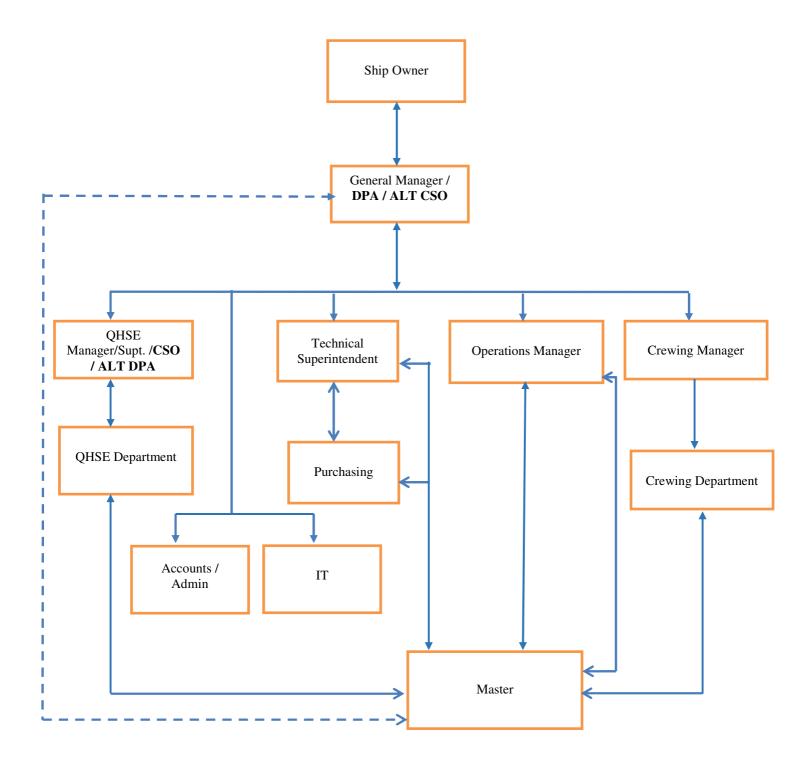

Company Organization flow chart forming part of SMS Chapter 1 (Sec 1.12) and Chapter 2 (Sec 2.2), &

Emergency Contact list forming part of the SMS Chapter 2 (Sec 2.2) & Chapter 11 (Sec 11.19) will be updated during the next revision of SMS.

## MTM PL Organizational Flow chart