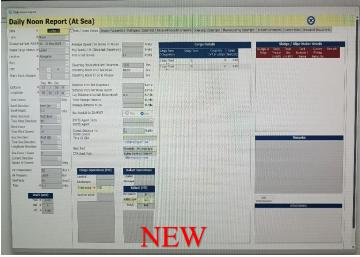

## 1. OPERATIONS

- During creating NOON Report, when selecting location for eg.
   ALONGSIDE, ANCHORAGE or AT SEA, the interface use to change from AT SEA to BERTH/ ANCHORAGE as shown in 1<sup>st</sup> picture below. But with New version, no matter what location is selected the interface remains same that is AT SEA.
- When report edited with PORT details and saved and closed, and when opened the same Report again, port details automatically gets deleted from the report, no matter how many times you input.