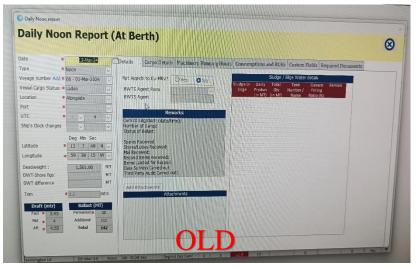

## 1. OPERATIONS

- During creating NOON Report, when selecting location for eg.
   ALONGSIDE, ANCHORAGE or AT SEA, the interface use to change from AT SEA to BERTH/ ANCHORAGE as shown in 1<sup>st</sup> picture below. But with New version, no matter what location is selected the interface remains same that is AT SEA.
- When report edited with PORT details and saved and closed, and when opened the same Report again, port details automatically gets deleted from the report, no matter how many times you input.