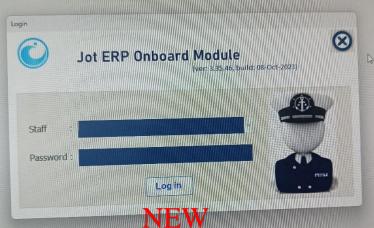

## Good day,

Vessel recently updated JOT Application from Version: 3.35.36 build: 31-Mar-2023 to Version: 3.35.46 build: 08-Oct-2023 as shown in picture below.

Following are the issues associated with new JOT Application: