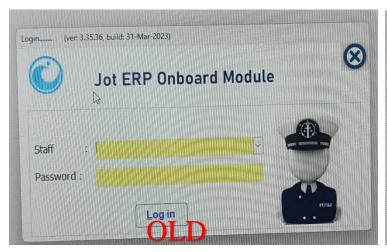

## Good day,

Vessel recently updated JOT Application from Version: 3.35.36 build: 31-Mar-2023 to Version: 3.35.46 build: 08-Oct-2023 as shown in picture below.

Following are the issues associated with new JOT Application: