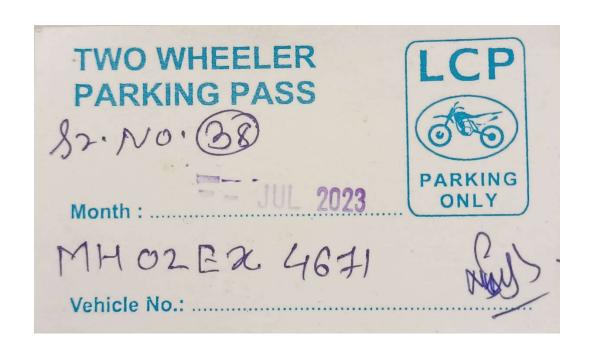

## OFF. 037 - EXPENSE FORM - SHORE EMPLOYEES

Date : 01-01-2023 Page : 1 of 1

Page : 1 of 1

Made by : QHSE
Approved by : GM
Rev. No : 0

| ONE DOCUMENT PER CURRENCY CURRENCY NAME INR |                    |                                  |                       |             |           |                   |         |                    |                |            |             |
|---------------------------------------------|--------------------|----------------------------------|-----------------------|-------------|-----------|-------------------|---------|--------------------|----------------|------------|-------------|
| COMPANY:                                    |                    | SURNAME:                         | Jafri                 | FIRST NAME: | Muddassar |                   | DATE :  | 05-07-2023         |                | PERIOD:    | July - 2023 |
|                                             | Nature of expenses |                                  | Evidence doc.         | Travel      |           |                   | Phone / |                    | Other expenses |            |             |
| Date                                        | (tra               | (travel itinerary, cost details) |                       |             | Expenses  | Hotel             | Meals   | Internet           | Misc.          | Amount     | Nature      |
| 01-07-2023                                  | Internet           |                                  |                       |             |           |                   |         |                    |                | ₹ 600.00   |             |
| 01-07-2023                                  | Bike Parking       |                                  |                       |             |           |                   |         |                    |                | ₹ 500.00   |             |
| 24-07-2023                                  | Bike Fuel          |                                  |                       |             |           |                   |         |                    |                | ₹ 480.00   |             |
|                                             |                    |                                  |                       |             |           |                   |         |                    |                |            |             |
|                                             |                    |                                  |                       |             |           |                   |         |                    |                |            |             |
|                                             |                    |                                  |                       |             |           |                   |         |                    |                |            |             |
|                                             |                    |                                  |                       |             |           |                   |         |                    |                |            |             |
|                                             |                    |                                  |                       |             |           |                   |         |                    |                |            |             |
|                                             |                    |                                  |                       |             |           |                   |         |                    |                |            |             |
|                                             |                    |                                  |                       |             |           |                   |         |                    |                |            |             |
|                                             |                    |                                  |                       |             |           |                   |         |                    |                |            |             |
|                                             |                    |                                  |                       |             |           |                   |         |                    |                |            |             |
|                                             |                    |                                  |                       |             |           |                   |         |                    |                |            |             |
|                                             |                    |                                  |                       |             |           |                   |         |                    |                |            |             |
|                                             |                    |                                  |                       |             |           |                   |         |                    |                |            |             |
|                                             |                    |                                  |                       |             |           |                   |         |                    |                |            |             |
|                                             |                    |                                  |                       |             |           |                   |         |                    |                |            |             |
|                                             |                    |                                  |                       |             |           |                   |         |                    |                |            |             |
|                                             |                    |                                  |                       |             |           |                   |         |                    |                |            |             |
|                                             |                    |                                  |                       |             |           |                   |         |                    |                |            |             |
|                                             |                    |                                  |                       |             |           |                   |         |                    |                |            |             |
|                                             |                    |                                  |                       |             |           |                   |         |                    |                |            |             |
|                                             |                    |                                  |                       |             |           |                   |         |                    |                |            |             |
|                                             |                    |                                  |                       | Total       | ₹ -       | ₹ -               | ₹ -     | ₹ -                | ₹ -            | ₹ 1,580.00 | 1           |
|                                             | _                  |                                  |                       | _           |           |                   |         |                    |                |            | .1/\/       |
| Account of (vessel or company name)         |                    |                                  | Total Expenses        |             |           | ₹ 1,580.00        |         | Employee Signature |                | M          |             |
|                                             |                    |                                  | Exchange Rate         |             |           | 0.00              |         | Manager            | Signature      |            |             |
|                                             |                    |                                  | Total Expenses in INR |             |           | <b>₹ 1 580 00</b> |         | Manageme           | nt Signature   |            |             |