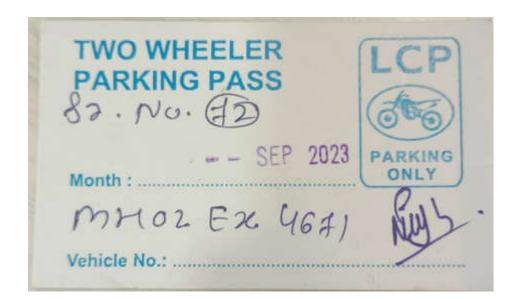

## OFF. 037 - EXPENSE FORM - SHORE EMPLOYEES

: 01-01-2023 Date : 1 of 1

Page : 1 of
Made by : QHS
Approved by : GM
Rev. No : 0 : QHSE

| ONE DOCUMEN                         | DOCUMENT PER CURRENCY CURRENCY SINR                    |                       |                         |                    |                        |            |                     |                    |                | INR        |            |
|-------------------------------------|--------------------------------------------------------|-----------------------|-------------------------|--------------------|------------------------|------------|---------------------|--------------------|----------------|------------|------------|
| COMPANY:                            |                                                        | SURNAME: <b>Jafri</b> |                         | FIRST NAME:        | NAME: <b>Muddassar</b> |            | DATE :              | 29-09-2023         |                | PERIOD:    | Sep - 2023 |
| Date                                | Nature of expenses<br>(travel itinerary, cost details) |                       | Evidence doc.<br>Number | Travel<br>Expenses | Hotel                  | Meals      | Phone /<br>Internet | Misc.              | Other expenses |            |            |
|                                     |                                                        |                       |                         |                    |                        |            |                     |                    | Amount         | Nature     |            |
| 20-09-2023                          | Internet                                               |                       |                         |                    |                        |            |                     |                    |                | ₹ 440.00   |            |
|                                     | Bike Parking                                           |                       |                         |                    |                        |            |                     |                    |                | ₹ 500.00   |            |
| 29-09-2023                          | Internet                                               |                       |                         |                    |                        |            |                     |                    |                | ₹ 600.00   |            |
|                                     |                                                        |                       |                         |                    |                        |            |                     |                    |                |            |            |
|                                     |                                                        |                       |                         |                    |                        |            |                     |                    |                |            |            |
|                                     |                                                        |                       |                         |                    |                        |            |                     |                    |                |            |            |
|                                     |                                                        |                       |                         |                    |                        |            |                     |                    |                |            |            |
|                                     |                                                        |                       |                         |                    |                        |            |                     |                    |                |            |            |
|                                     |                                                        |                       |                         |                    |                        |            |                     |                    |                |            |            |
|                                     |                                                        |                       |                         |                    |                        |            |                     |                    |                |            |            |
|                                     |                                                        |                       |                         |                    |                        |            |                     |                    |                |            |            |
|                                     |                                                        |                       |                         |                    |                        |            |                     |                    |                |            |            |
|                                     |                                                        |                       |                         |                    |                        |            |                     |                    |                |            |            |
|                                     |                                                        |                       |                         |                    |                        |            |                     |                    |                |            |            |
|                                     |                                                        |                       |                         |                    |                        |            |                     |                    |                |            |            |
|                                     |                                                        |                       |                         |                    |                        |            |                     |                    |                |            |            |
|                                     |                                                        |                       |                         |                    |                        |            |                     |                    |                |            |            |
|                                     |                                                        |                       |                         |                    |                        |            |                     |                    |                |            |            |
|                                     |                                                        |                       |                         |                    |                        |            |                     |                    |                |            |            |
|                                     |                                                        |                       |                         |                    |                        |            |                     |                    |                |            |            |
|                                     |                                                        |                       |                         |                    |                        |            |                     |                    |                |            |            |
|                                     | •                                                      |                       |                         | Total              | ₹ -                    | ₹ -        | ₹ -                 | ₹ -                | ₹ -            | ₹ 1,540.00 | . Л        |
|                                     |                                                        |                       | _                       |                    |                        |            |                     |                    |                |            | A Asia     |
| Account of (vessel or company name) |                                                        |                       | Total Expenses          |                    |                        | ₹ 1,540.00 |                     | Employee Signature |                | MX         |            |
|                                     |                                                        |                       | Exchange Rate           |                    |                        | 0.00       | Manage              |                    | Signature      |            |            |
|                                     |                                                        |                       | Total Expenses in INR   |                    |                        | ₹ 1,540.00 |                     | Manageme           | ent Signature  |            |            |