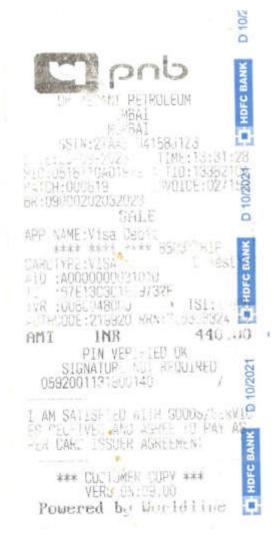

## OFF. 037 - EXPENSE FORM - SHORE EMPLOYEES

: 01-01-2023 Date : 1 of 1

Page : 1 of
Made by : QHS
Approved by : GM
Rev. No : 0 : QHSE

| ONE DOCUMEN                         | DOCUMENT PER CURRENCY CURRENCY SINR                    |                       |                         |                    |                        |            |                     |                    |                | INR        |            |
|-------------------------------------|--------------------------------------------------------|-----------------------|-------------------------|--------------------|------------------------|------------|---------------------|--------------------|----------------|------------|------------|
| COMPANY:                            |                                                        | SURNAME: <b>Jafri</b> |                         | FIRST NAME:        | NAME: <b>Muddassar</b> |            | DATE :              | 29-09-2023         |                | PERIOD:    | Sep - 2023 |
| Date                                | Nature of expenses<br>(travel itinerary, cost details) |                       | Evidence doc.<br>Number | Travel<br>Expenses | Hotel                  | Meals      | Phone /<br>Internet | Misc.              | Other expenses |            |            |
|                                     |                                                        |                       |                         |                    |                        |            |                     |                    | Amount         | Nature     |            |
| 20-09-2023                          | Internet                                               |                       |                         |                    |                        |            |                     |                    |                | ₹ 440.00   |            |
|                                     | Bike Parking                                           |                       |                         |                    |                        |            |                     |                    |                | ₹ 500.00   |            |
| 29-09-2023                          | Internet                                               |                       |                         |                    |                        |            |                     |                    |                | ₹ 600.00   |            |
|                                     |                                                        |                       |                         |                    |                        |            |                     |                    |                |            |            |
|                                     |                                                        |                       |                         |                    |                        |            |                     |                    |                |            |            |
|                                     |                                                        |                       |                         |                    |                        |            |                     |                    |                |            |            |
|                                     |                                                        |                       |                         |                    |                        |            |                     |                    |                |            |            |
|                                     |                                                        |                       |                         |                    |                        |            |                     |                    |                |            |            |
|                                     |                                                        |                       |                         |                    |                        |            |                     |                    |                |            |            |
|                                     |                                                        |                       |                         |                    |                        |            |                     |                    |                |            |            |
|                                     |                                                        |                       |                         |                    |                        |            |                     |                    |                |            |            |
|                                     |                                                        |                       |                         |                    |                        |            |                     |                    |                |            |            |
|                                     |                                                        |                       |                         |                    |                        |            |                     |                    |                |            |            |
|                                     |                                                        |                       |                         |                    |                        |            |                     |                    |                |            |            |
|                                     |                                                        |                       |                         |                    |                        |            |                     |                    |                |            |            |
|                                     |                                                        |                       |                         |                    |                        |            |                     |                    |                |            |            |
|                                     |                                                        |                       |                         |                    |                        |            |                     |                    |                |            |            |
|                                     |                                                        |                       |                         |                    |                        |            |                     |                    |                |            |            |
|                                     |                                                        |                       |                         |                    |                        |            |                     |                    |                |            |            |
|                                     |                                                        |                       |                         |                    |                        |            |                     |                    |                |            |            |
|                                     |                                                        |                       |                         |                    |                        |            |                     |                    |                |            |            |
|                                     | •                                                      |                       |                         | Total              | ₹ -                    | ₹ -        | ₹ -                 | ₹ -                | ₹ -            | ₹ 1,540.00 | . Л        |
|                                     |                                                        |                       | _                       |                    |                        |            |                     |                    |                |            | A Asia     |
| Account of (vessel or company name) |                                                        |                       | Total Expenses          |                    |                        | ₹ 1,540.00 |                     | Employee Signature |                | MX         |            |
|                                     |                                                        |                       | Exchange Rate           |                    |                        | 0.00       | Manage              |                    | Signature      |            |            |
|                                     |                                                        |                       | Total Expenses in INR   |                    |                        | ₹ 1,540.00 |                     | Manageme           | ent Signature  |            |            |