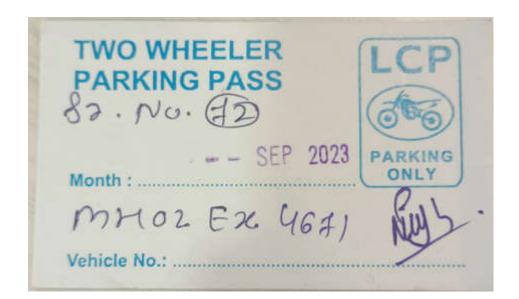

## OFF. 037 - EXPENSE FORM - SHORE EMPLOYEES

: 01-01-2023 Date : 1 of 1

Page : 1 of
Made by : QHS
Approved by : GM
Rev. No : 0 : QHSE

| ONE DOCUMENT PER CURRENCY CURRENCY NAME INR |                    |                                  |                       |                         |                    |            |                    |                     |              |            | INR            |
|---------------------------------------------|--------------------|----------------------------------|-----------------------|-------------------------|--------------------|------------|--------------------|---------------------|--------------|------------|----------------|
| COMPANY:                                    |                    | SURNAME:                         | Jafri                 | FIRST NAME:             | Muddassar          |            | DATE :             | 29-09-2023          |              | PERIOD:    | Sep - 2023     |
| Date                                        | Nature of expenses |                                  |                       | Evidence doc.<br>Number | Travel<br>Expenses | Hotel      | Meals              | Phone /<br>Internet | Misc.        |            | Other expenses |
|                                             |                    | (travel itinerary, cost details) |                       |                         |                    |            |                    |                     |              | Amount     | Nature         |
| 20-09-2023                                  | Bike Fuel          |                                  |                       |                         |                    |            |                    |                     |              | ₹ 440.00   |                |
| 01-09-2023                                  | Bike Parking       |                                  |                       |                         |                    |            |                    |                     |              | ₹ 500.00   |                |
| 29-09-2023                                  |                    |                                  |                       |                         |                    |            |                    |                     |              | ₹ 600.00   |                |
|                                             |                    |                                  |                       |                         |                    |            |                    |                     |              |            |                |
|                                             |                    |                                  |                       |                         |                    |            |                    |                     |              |            |                |
|                                             |                    |                                  |                       |                         |                    |            |                    |                     |              |            |                |
|                                             |                    |                                  |                       |                         |                    |            |                    |                     |              |            |                |
|                                             |                    |                                  |                       |                         |                    |            |                    |                     |              |            |                |
|                                             |                    |                                  |                       |                         |                    |            |                    |                     |              |            |                |
|                                             |                    |                                  |                       |                         |                    |            |                    |                     |              |            |                |
|                                             |                    |                                  |                       |                         |                    |            |                    |                     |              |            |                |
|                                             |                    |                                  |                       |                         |                    |            |                    |                     |              |            |                |
|                                             |                    |                                  |                       |                         |                    |            |                    |                     |              |            |                |
|                                             |                    |                                  |                       |                         |                    |            |                    |                     |              |            |                |
|                                             |                    |                                  |                       |                         |                    |            |                    |                     |              |            |                |
|                                             |                    |                                  |                       |                         |                    |            |                    |                     |              |            |                |
|                                             |                    |                                  |                       |                         |                    |            |                    |                     |              |            |                |
|                                             |                    |                                  |                       |                         |                    |            |                    |                     |              |            |                |
|                                             |                    |                                  |                       |                         |                    |            |                    |                     |              |            |                |
|                                             |                    |                                  |                       | Total                   | ₹ -                | ₹ -        | ₹ -                | ₹ -                 | ₹ -          | ₹ 1,540.00 | . /\           |
|                                             | <u> </u>           |                                  |                       |                         |                    |            |                    |                     |              |            |                |
| Account of (vessel or company name)         |                    | Total Expenses                   |                       |                         | ₹ 1,540.00         |            | Employee Signature |                     | MIT          |            |                |
|                                             |                    | Exchange Rate                    |                       |                         | 0.00               | Managei    |                    | Signature           |              |            |                |
|                                             |                    |                                  | Total Expenses in INR |                         |                    | ₹ 1,540.00 |                    | Manageme            | nt Signature |            |                |