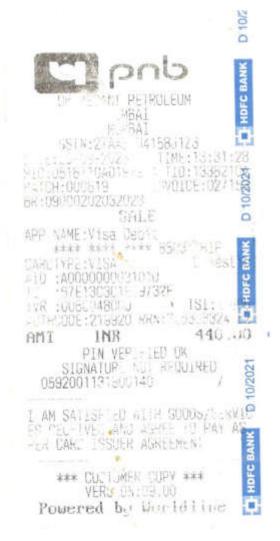

## OFF. 037 - EXPENSE FORM - SHORE EMPLOYEES

: 01-01-2023 Date : 1 of 1

Page : 1 of
Made by : QHS
Approved by : GM
Rev. No : 0 : QHSE

| ONE DOCUMENT PER CURRENCY CURRENCY NAME INR |                    |                                  |                       |                         |                    |            |                    |                     |              |            | INR            |
|---------------------------------------------|--------------------|----------------------------------|-----------------------|-------------------------|--------------------|------------|--------------------|---------------------|--------------|------------|----------------|
| COMPANY:                                    |                    | SURNAME:                         | Jafri                 | FIRST NAME:             | Muddassar          |            | DATE :             | 29-09-2023          |              | PERIOD:    | Sep - 2023     |
| Date                                        | Nature of expenses |                                  |                       | Evidence doc.<br>Number | Travel<br>Expenses | Hotel      | Meals              | Phone /<br>Internet | Misc.        |            | Other expenses |
|                                             |                    | (travel itinerary, cost details) |                       |                         |                    |            |                    |                     |              | Amount     | Nature         |
| 20-09-2023                                  | Bike Fuel          |                                  |                       |                         |                    |            |                    |                     |              | ₹ 440.00   |                |
| 01-09-2023                                  | Bike Parking       |                                  |                       |                         |                    |            |                    |                     |              | ₹ 500.00   |                |
| 29-09-2023                                  |                    |                                  |                       |                         |                    |            |                    |                     |              | ₹ 600.00   |                |
|                                             |                    |                                  |                       |                         |                    |            |                    |                     |              |            |                |
|                                             |                    |                                  |                       |                         |                    |            |                    |                     |              |            |                |
|                                             |                    |                                  |                       |                         |                    |            |                    |                     |              |            |                |
|                                             |                    |                                  |                       |                         |                    |            |                    |                     |              |            |                |
|                                             |                    |                                  |                       |                         |                    |            |                    |                     |              |            |                |
|                                             |                    |                                  |                       |                         |                    |            |                    |                     |              |            |                |
|                                             |                    |                                  |                       |                         |                    |            |                    |                     |              |            |                |
|                                             |                    |                                  |                       |                         |                    |            |                    |                     |              |            |                |
|                                             |                    |                                  |                       |                         |                    |            |                    |                     |              |            |                |
|                                             |                    |                                  |                       |                         |                    |            |                    |                     |              |            |                |
|                                             |                    |                                  |                       |                         |                    |            |                    |                     |              |            |                |
|                                             |                    |                                  |                       |                         |                    |            |                    |                     |              |            |                |
|                                             |                    |                                  |                       |                         |                    |            |                    |                     |              |            |                |
|                                             |                    |                                  |                       |                         |                    |            |                    |                     |              |            |                |
|                                             |                    |                                  |                       |                         |                    |            |                    |                     |              |            |                |
|                                             |                    |                                  |                       |                         |                    |            |                    |                     |              |            |                |
|                                             |                    |                                  |                       | Total                   | ₹ -                | ₹ -        | ₹ -                | ₹ -                 | ₹ -          | ₹ 1,540.00 | . /\           |
|                                             | <u> </u>           |                                  |                       |                         |                    |            |                    |                     |              |            |                |
| Account of (vessel or company name)         |                    | Total Expenses                   |                       |                         | ₹ 1,540.00         |            | Employee Signature |                     | MIT          |            |                |
|                                             |                    | Exchange Rate                    |                       |                         | 0.00               | Managei    |                    | Signature           |              |            |                |
|                                             |                    |                                  | Total Expenses in INR |                         |                    | ₹ 1,540.00 |                    | Manageme            | nt Signature |            |                |