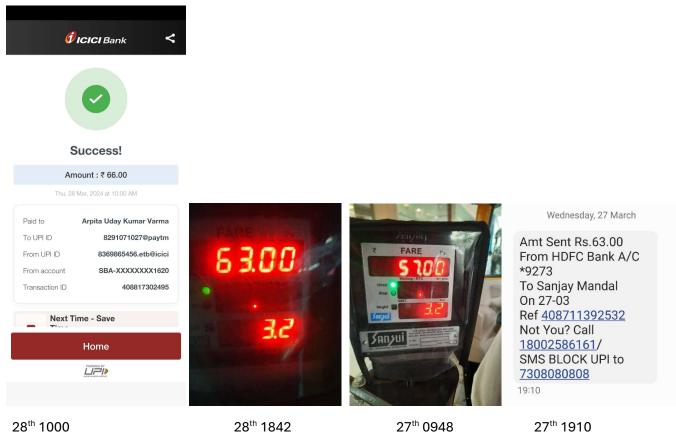

## MARITEC TANKER MANANGEMENT PVT. LTD. (MTMPL)

Expense Statement

| ONE DOCUMENT PER CURRENCY CURRENCY CURRENCY NAME INR |                                                                                           |       |                       |                    |            |            |            |             |          |                |           |                                                                                                             |  |
|------------------------------------------------------|-------------------------------------------------------------------------------------------|-------|-----------------------|--------------------|------------|------------|------------|-------------|----------|----------------|-----------|-------------------------------------------------------------------------------------------------------------|--|
| COMPANY:                                             | MTMPL                                                                                     | NAME: | FONSECA               | FIRST NAME:        | FIA        | CRE        | DATE :     |             | 31.03.   | 2024           | PERIOD:   | Feb - Mar 2024                                                                                              |  |
| Date                                                 | Nature of expenses                                                                        |       | Evidence doc. Number  | Travel<br>Expenses | Hotel      | Meals      | Phone      | / Internet  | Misc.    | Other expenses |           |                                                                                                             |  |
|                                                      | (travel itinerary, cost details)                                                          |       |                       |                    |            |            | 1 Hone     | / interriet |          | Amount         | Nature    |                                                                                                             |  |
| 01.02.2024                                           | Bike Parking (Feb 2024)                                                                   |       |                       |                    | ₹ 600.00   |            |            |             |          |                |           |                                                                                                             |  |
| 29.02.2024                                           | Home Monthly Internet                                                                     |       |                       |                    |            |            |            | ₹           | 904.67   |                |           | Jan-24                                                                                                      |  |
| 29.02.2024                                           | Bike Travel to Home- Office - Home (Feb 2024 - 2, 5, 7, 9, 12, 14, 16, 19, 21, 23)        |       |                       |                    | ₹ 243.02   |            |            |             |          |                |           | Distance Home - Office - Home = 8<br>kms * 10 = 80 / 35 = 2.286 * 106.31 =<br>243.02                        |  |
| 31.03.2024                                           | Home Monthly Internet                                                                     |       |                       |                    |            |            |            | ₹           | 904.67   |                |           | Feb-24                                                                                                      |  |
| 31.03.2024                                           | Parking & Bike Travel to Home- Office - Home (Mar 2024 - 4, 6)                            |       |                       |                    | ₹ 108.90   |            |            |             |          |                |           | (Distance Home - Office - Home = 8<br>kms * 2 = 16 / 35 = 0.46 * 106.31 =<br>48.9) (Bike Parking = 2*30=60) |  |
| 31.03.2024                                           | Richshaw Travel to Home- Office - Home (Mar 2024 - 8, 11, 13, 14, 18, 20, 22, 26, 27, 28) |       |                       |                    | ₹ 1,178.00 |            |            |             |          |                |           | 58+51+58+54+52+61+55+55+55+58+<br>71+66+55+64+55+61+57+63+66+63                                             |  |
|                                                      |                                                                                           |       |                       |                    |            |            |            |             |          |                |           |                                                                                                             |  |
|                                                      |                                                                                           |       |                       |                    |            |            |            |             |          |                |           |                                                                                                             |  |
|                                                      |                                                                                           |       |                       |                    |            |            |            |             |          |                |           |                                                                                                             |  |
|                                                      |                                                                                           |       |                       |                    |            |            |            | -           |          |                |           |                                                                                                             |  |
|                                                      |                                                                                           |       |                       |                    |            |            |            |             |          |                |           |                                                                                                             |  |
|                                                      |                                                                                           |       |                       |                    |            |            |            | 1           |          |                |           |                                                                                                             |  |
|                                                      |                                                                                           |       |                       |                    |            |            |            | +           |          |                |           |                                                                                                             |  |
|                                                      |                                                                                           |       |                       |                    |            |            |            |             |          |                |           |                                                                                                             |  |
|                                                      |                                                                                           |       |                       |                    |            |            |            |             |          |                |           | +                                                                                                           |  |
|                                                      |                                                                                           |       |                       |                    |            |            |            |             |          |                |           | +                                                                                                           |  |
|                                                      |                                                                                           |       |                       |                    |            |            |            |             |          |                |           |                                                                                                             |  |
|                                                      |                                                                                           |       |                       |                    |            |            |            |             |          |                |           |                                                                                                             |  |
|                                                      |                                                                                           |       |                       |                    |            |            |            |             |          |                |           |                                                                                                             |  |
|                                                      |                                                                                           |       |                       | Total              | ₹ 2,129.92 | ₹ -        | ₹ -        | ₹ 1         | ,809.34  | ₹ -            | ₹ -       | 0                                                                                                           |  |
|                                                      |                                                                                           |       |                       |                    |            |            |            |             |          |                |           | Lower -                                                                                                     |  |
| Account of (ve company name                          |                                                                                           |       |                       | Total Expenses     |            |            | ₹ 3,939.26 |             | Employe  |                | Signature | - Com                                                                                                       |  |
|                                                      | <del>.</del>                                                                              |       |                       | Excl               |            | 1.00       | l l        |             | Manager  | Signature      | 1         |                                                                                                             |  |
|                                                      |                                                                                           |       | Total Expenses in INR |                    |            | ₹ 3,939.26 | 5          |             | Manageme | nt Signature   |           |                                                                                                             |  |