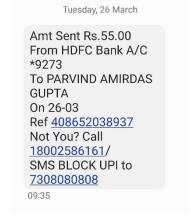

## Rickshaw fare, Bike Parking & Petrol recipt

26th 0935 26th 1902 22<sup>nd</sup> 0957 22<sup>nd</sup> 1904

Monday, 18 March

Amt Sent Rs.58.00 From HDFC Bank A/C \*9273 To Akshay Suresh Dasgaonkar On 18-03 Ref 407848493826 Not You? Call 18002586161/ SMS BLOCK UPI to 7308080808