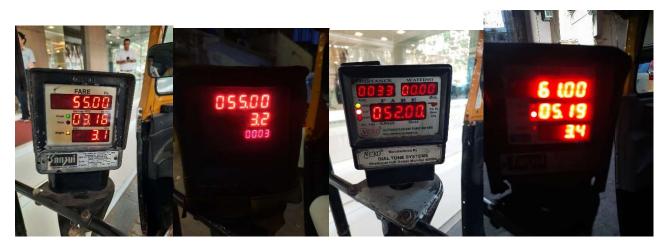

## Rickshaw fare, Bike Parking & Petrol recipt

26th 0935 26th 1902 22<sup>nd</sup> 0957 22<sup>nd</sup> 1904

Monday, 18 March

Amt Sent Rs.58.00 From HDFC Bank A/C \*9273 To Akshay Suresh Dasgaonkar On 18-03 Ref 407848493826 Not You? Call 18002586161/ SMS BLOCK UPI to 7308080808

18<sup>th</sup> 0929 18<sup>th</sup> 1919 20<sup>th</sup> 1000 20<sup>th</sup> 1913

14<sup>th</sup> 0936

14<sup>th</sup> 1907

13<sup>th</sup> 0956

13<sup>th</sup> Mar 1900

Monday, 11 March

Amt Sent Rs.58.00 From HDFC Bank A/C \*9273 To ASHOK KUMAR YADAV On 11-03 Ref 407173919828 Not You? Call 18002586161/ SMS BLOCK UPI to 7308080808 SMC Super

FIRE 5 10 6

G 12 6 3 1 5

Later and the super line and the

11<sup>th</sup> 0945 11<sup>th</sup> 1907

08th 0945

08th 1921

04<sup>th</sup> Mar

06th Mar (Receipt misplaced)