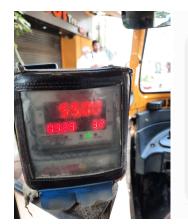

FIRE 5 10 6

G 12 6 3 1 5

Later and the super line and the

11<sup>th</sup> 0945 11<sup>th</sup> 1907

08th 0945

08th 1921

04<sup>th</sup> Mar

06th Mar (Receipt misplaced)