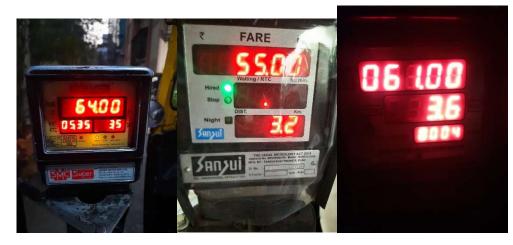

18<sup>th</sup> 0929 18<sup>th</sup> 1919 20<sup>th</sup> 1000 20<sup>th</sup> 1913

14<sup>th</sup> 0936

14<sup>th</sup> 1907

13<sup>th</sup> 0956

13<sup>th</sup> Mar 1900

Monday, 11 March

Amt Sent Rs.58.00 From HDFC Bank A/C \*9273 To ASHOK KUMAR YADAV On 11-03 Ref 407173919828 Not You? Call 18002586161/ SMS BLOCK UPI to 7308080808 SMC Super

FIRE 5 10 6

G 12 6 3 1 5

Later and the super line and the

11<sup>th</sup> 0945 11<sup>th</sup> 1907

08th 0945

08th 1921

04<sup>th</sup> Mar

06th Mar (Receipt misplaced)