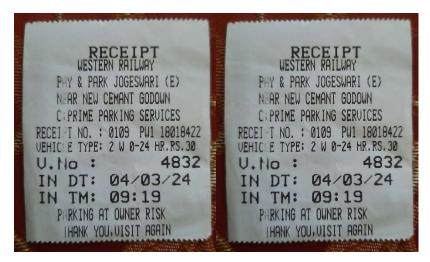

Home 15 Mar: Sick Leave

## Rickshaw fare, Bike Parking & Petrol recipt







26th 0935 26th 1902 22<sup>nd</sup> 0957 22<sup>nd</sup> 1904



Monday, 18 March

Amt Sent Rs.58.00 From HDFC Bank A/C \*9273 To Akshay Suresh Dasgaonkar On 18-03 Ref 407848493826 Not You? Call 18002586161/ SMS BLOCK UPI to 7308080808



18<sup>th</sup> 0929 18<sup>th</sup> 1919 20<sup>th</sup> 1000 20<sup>th</sup> 1913



14<sup>th</sup> 0936

14<sup>th</sup> 1907

13<sup>th</sup> 0956

13<sup>th</sup> Mar 1900

Monday, 11 March

Amt Sent Rs.58.00 From HDFC Bank A/C \*9273 To ASHOK KUMAR YADAV On 11-03 Ref 407173919828 Not You? Call 18002586161/ SMS BLOCK UPI to 7308080808 SMC Super

FIRE 5 10 6

G 12 6 3 1 5

Later and the super line and the



11<sup>th</sup> 0945 11<sup>th</sup> 1907

08th 0945

08th 1921



04<sup>th</sup> Mar

06th Mar (Receipt misplaced)



Bike Parking Feb

Petrol receipt