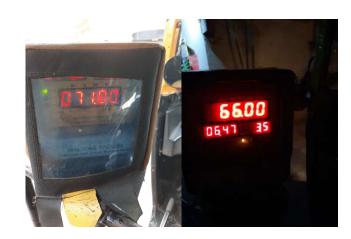

## Rickshaw fare, Bike Parking & Petrol recipt

26th 0935 26th 1902 22<sup>nd</sup> 0957 22<sup>nd</sup> 1904

Monday, 18 March

Amt Sent Rs.58.00 From HDFC Bank A/C \*9273 To Akshay Suresh Dasgaonkar On 18-03 Ref 407848493826 Not You? Call 18002586161/ SMS BLOCK UPI to 7308080808

18<sup>th</sup> 0929 18<sup>th</sup> 1919 20<sup>th</sup> 1000 20<sup>th</sup> 1913

14<sup>th</sup> 0936

14<sup>th</sup> 1907

13<sup>th</sup> 0956

13<sup>th</sup> Mar 1900

Monday, 11 March

Amt Sent Rs.58.00 From HDFC Bank A/C \*9273 To ASHOK KUMAR YADAV On 11-03 Ref 407173919828 Not You? Call 18002586161/ SMS BLOCK UPI to 7308080808 SMC Super