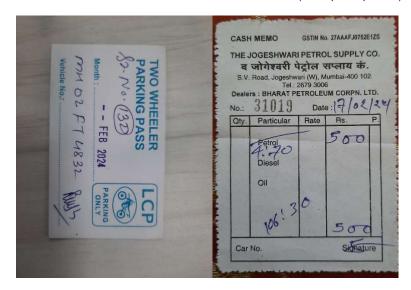

## Rickshaw fare, Bike Parking & Petrol recipt

26th 0935 26th 1902 22<sup>nd</sup> 0957 22<sup>nd</sup> 1904

Monday, 18 March

Amt Sent Rs.58.00 From HDFC Bank A/C \*9273 To Akshay Suresh Dasgaonkar On 18-03 Ref 407848493826 Not You? Call 18002586161/ SMS BLOCK UPI to 7308080808

Bike Parking Feb

Petrol receipt