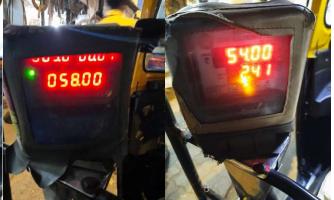

FIRE 5 10 6

G 12 6 3 1 5

Later and the super line and the

11<sup>th</sup> 0945 11<sup>th</sup> 1907

08th 0945

08th 1921

04<sup>th</sup> Mar

06th Mar (Receipt misplaced)