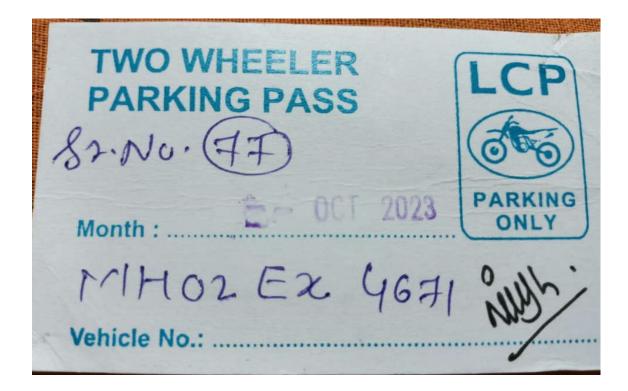

## OFF. 037 - EXPENSE FORM - SHORE EMPLOYEES

: 01-01-2023 Date : 1 of 1

Page : 1 of 1

Made by : QHSi
Approved by : GM
Rev. No : 0 : QHSE

| ONE DOCUMEN                   | IT PER CURRENCY |                                  |       |               |              |        |            |          | CURRENCY N | IAME         | INR            |
|-------------------------------|-----------------|----------------------------------|-------|---------------|--------------|--------|------------|----------|------------|--------------|----------------|
| COMPANY:                      |                 | SURNAME:                         | Jafri | FIRST NAME:   | Mudd         | assar  | DATE :     | 30-10    | -2023      | PERIOD:      | Oct - 2023     |
|                               |                 | Nature of expenses               |       | Evidence doc. | Travel       |        |            | Phone /  |            |              | Other expenses |
| Date                          |                 | (travel itinerary, cost details) |       | Number        | Expenses     | Hotel  | Meals      | Internet | Misc.      | Amount       | Nature         |
| 20-10-2023                    |                 |                                  |       |               |              |        |            |          |            | ₹ 420.00     |                |
| 01-10-2023                    | Bike Parking    |                                  |       |               |              |        |            |          |            | ₹ 500.00     |                |
| 01-10-2023                    |                 |                                  |       |               |              |        |            |          |            | ₹ 600.00     |                |
|                               |                 |                                  |       |               |              |        |            |          |            |              |                |
|                               |                 |                                  |       |               |              |        |            |          |            |              |                |
|                               |                 |                                  |       |               |              |        |            |          |            |              |                |
|                               |                 |                                  |       |               |              |        |            |          |            |              |                |
|                               |                 |                                  |       |               |              |        |            |          |            |              |                |
|                               |                 |                                  |       |               |              |        |            |          |            |              |                |
|                               |                 |                                  |       |               |              |        |            |          |            |              |                |
|                               |                 |                                  |       |               |              |        |            |          |            |              |                |
|                               |                 |                                  |       |               |              |        |            |          |            |              |                |
|                               |                 |                                  |       |               |              |        |            |          |            |              |                |
|                               |                 |                                  |       |               |              |        |            |          |            |              |                |
|                               |                 |                                  |       |               |              |        |            |          |            |              |                |
|                               |                 |                                  |       |               |              |        |            |          |            |              |                |
|                               |                 |                                  |       |               |              |        |            |          |            |              |                |
|                               |                 |                                  |       |               |              |        |            |          |            |              |                |
|                               |                 |                                  |       |               |              |        |            |          |            |              |                |
|                               |                 |                                  |       |               |              |        |            |          |            |              |                |
|                               |                 |                                  |       | Total         | ₹ -          | ₹ -    | ₹ -        | ₹ -      | ₹ -        | ₹ 1,520.00   |                |
|                               |                 |                                  | _     |               |              |        |            |          |            |              |                |
| Account of (ves company name) |                 |                                  |       | Tota          | l Expenses   |        | ₹ 1,520.00 |          | Employee   | Signature    | Million        |
|                               |                 |                                  | -     | Excl          | hange Rate   |        | 0.00       |          | Manager    | Signature    |                |
|                               |                 |                                  |       | Total Ex      | cpenses in I | <br>NR | ₹ 1,520.00 |          | Manageme   | nt Signature |                |