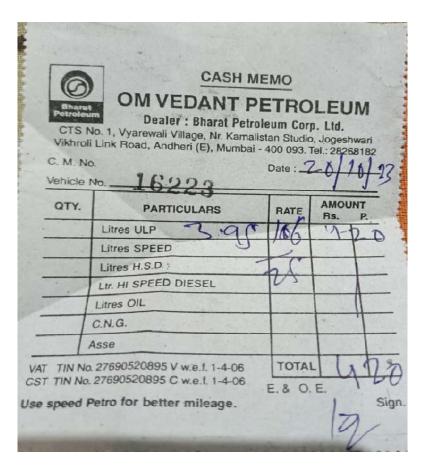

## OFF. 037 - EXPENSE FORM - SHORE EMPLOYEES

: 01-01-2023 Date : 1 of 1

Page : 1 of 1

Made by : QHSi
Approved by : GM
Rev. No : 0 : QHSE

| ONE DOCUMEN                   | IT PER CURRENCY |                                  |       |               |              |        |            |          | CURRENCY N | IAME         | INR            |
|-------------------------------|-----------------|----------------------------------|-------|---------------|--------------|--------|------------|----------|------------|--------------|----------------|
| COMPANY:                      |                 | SURNAME:                         | Jafri | FIRST NAME:   | Mudd         | assar  | DATE :     | 30-10    | -2023      | PERIOD:      | Oct - 2023     |
|                               |                 | Nature of expenses               |       | Evidence doc. | Travel       |        |            | Phone /  |            |              | Other expenses |
| Date                          |                 | (travel itinerary, cost details) |       | Number        | Expenses     | Hotel  | Meals      | Internet | Misc.      | Amount       | Nature         |
| 20-10-2023                    |                 |                                  |       |               |              |        |            |          |            | ₹ 420.00     |                |
| 01-10-2023                    | Bike Parking    |                                  |       |               |              |        |            |          |            | ₹ 500.00     |                |
| 01-10-2023                    |                 |                                  |       |               |              |        |            |          |            | ₹ 600.00     |                |
|                               |                 |                                  |       |               |              |        |            |          |            |              |                |
|                               |                 |                                  |       |               |              |        |            |          |            |              |                |
|                               |                 |                                  |       |               |              |        |            |          |            |              |                |
|                               |                 |                                  |       |               |              |        |            |          |            |              |                |
|                               |                 |                                  |       |               |              |        |            |          |            |              |                |
|                               |                 |                                  |       |               |              |        |            |          |            |              |                |
|                               |                 |                                  |       |               |              |        |            |          |            |              |                |
|                               |                 |                                  |       |               |              |        |            |          |            |              |                |
|                               |                 |                                  |       |               |              |        |            |          |            |              |                |
|                               |                 |                                  |       |               |              |        |            |          |            |              |                |
|                               |                 |                                  |       |               |              |        |            |          |            |              |                |
|                               |                 |                                  |       |               |              |        |            |          |            |              |                |
|                               |                 |                                  |       |               |              |        |            |          |            |              |                |
|                               |                 |                                  |       |               |              |        |            |          |            |              |                |
|                               |                 |                                  |       |               |              |        |            |          |            |              |                |
|                               |                 |                                  |       |               |              |        |            |          |            |              |                |
|                               |                 |                                  |       |               |              |        |            |          |            |              |                |
|                               |                 |                                  |       | Total         | ₹ -          | ₹ -    | ₹ -        | ₹ -      | ₹ -        | ₹ 1,520.00   |                |
|                               |                 |                                  | _     |               |              |        |            |          |            |              |                |
| Account of (ves company name) |                 |                                  |       | Tota          | l Expenses   |        | ₹ 1,520.00 |          | Employee   | Signature    | Million        |
|                               |                 |                                  | -     | Excl          | hange Rate   |        | 0.00       |          | Manager    | Signature    |                |
|                               |                 |                                  |       | Total Ex      | cpenses in I | <br>NR | ₹ 1,520.00 |          | Manageme   | nt Signature |                |