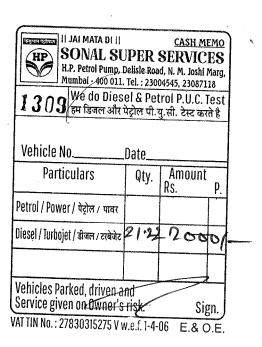

#### OFF. 037 - EXPENSE FORM - SHORE EMPLOYEES

Date : 01-10-2018 Page : 1 of 1

Made by : QHSE Approved by : MD Rev. No : 0

ONE DOCUMENT PER CURRENCY CURRENCY NAME COMPANY: MTMPL SURNAME: Ghadigaonkar FIRST NAME: Sitaram DATE: 02-02-2024 PERIOD: January 2024 Other expenses Nature of expenses Phone / Travel Date Evidence doc. Number Hotel Meals Misc. (travel itinerary, cost details) Expenses Internet Amount Nature 2,000.00 Fuel expenses 06-01-2024 Fuel expenses 391 13-01-2024 Fuel expenses ₹ 1,000.00 Fuel expenses 742 15-01-2024 Fuel expenses 14598 ₹ 1,500.00 Fuel expenses 15-01-2024 Fuel expenses 376 2,000.00 Fuel expenses 25-01-2024 Fuel expenses 1309 ₹ 2,000.00 Fuel expenses 30-12-2023 Internet charges 27R24I9993391851 ₹ 1,178.82 Internet service Total 9,678.82 Account of (vessel or **Total Expenses** ₹ 9,678.82 Employee Signature company name) **Exchange Rate** 0.00 Manager Signature Total Expenses in INR Management Signature ₹ 9,678.82