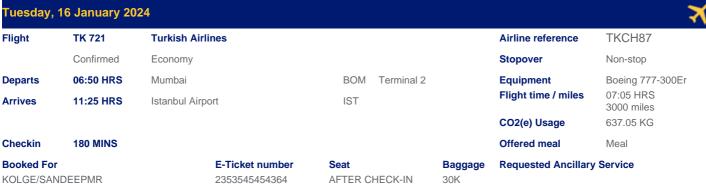

#### YOUR TRAVEL ITINERARY

Travellers Frequent flyer numbers

MR SANDEEP KOLGE

KOLGE/SANDEEPMR 2353545454364 AFTER CHECK-IN 30K NO SEAT ASSIGNED: The airline is not offering free pre check-in seat assignment for this flight.

## **Fare Information**

Route: BOM TK IST

Fare: 918.81 tax: 179.19 - Total fare per passenger: USD 1098.00 Ticketing Deadline: 15 Jan 2024 Cancellation and/or change fee applies after ticket issuance

All fares are subject to change until the ticket has been issued. All prices are excluding our handling fee and carrier specific credit card surcharges if applicable.