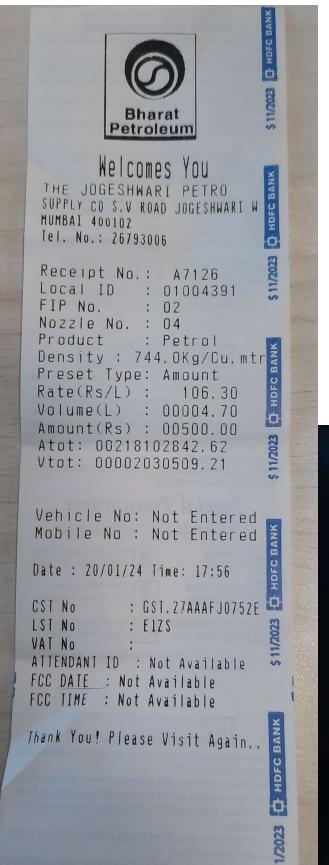

## MARITEC TANKER MANANGEMENT PVT. LTD. (MTMPL)

Expense Statement

|            | ENT PER CURRENCY                                       | T                                   |                               |                       |                    |       | I          |                   | CURRENCY NA        |               | INR                                                                                  |
|------------|--------------------------------------------------------|-------------------------------------|-------------------------------|-----------------------|--------------------|-------|------------|-------------------|--------------------|---------------|--------------------------------------------------------------------------------------|
| COMPANY:   | MTMPL                                                  | NAME:                               | FONSECA                       | FIRST NAME:           | FIA                | CRE   | DATE :     | 31.01             | .2024              | PERIOD:       | Jan 2024                                                                             |
| Date       | Nature of expenses<br>(travel itinerary, cost details) |                                     |                               | Evidence doc. Number  | Travel<br>Expenses | Hotel | Meals      | Phone / Internet  | Misc.              |               | Other expenses                                                                       |
|            |                                                        |                                     |                               |                       |                    |       |            |                   |                    | Amount        | Nature                                                                               |
| 01.01.2024 | Bike Parking (Jan 2024)                                |                                     |                               |                       | ₹ 500.00           |       |            |                   |                    |               |                                                                                      |
| 31.01.2024 | Home Monthly Internet                                  |                                     |                               |                       |                    |       |            | ₹ 904.67          |                    |               | Jan-24                                                                               |
| 31.01.2024 | Bike Travel to Home- (<br>12, 16, 17, 18, 19, 23,      | Office - Home (Ja<br>24,25, 29, 31) | an 2024 - 3, 5, 8, 9, 10, 11, |                       | ₹ 388.78           |       |            |                   |                    |               | Distance Home - Office - Home = 8<br>kms * 16 = 128 / 35 = 3.657 * 106.3<br>= 388.78 |
|            |                                                        |                                     |                               |                       |                    |       |            |                   |                    |               |                                                                                      |
|            |                                                        |                                     |                               |                       |                    |       |            |                   |                    |               |                                                                                      |
|            |                                                        |                                     |                               |                       |                    |       |            |                   |                    |               |                                                                                      |
|            |                                                        |                                     |                               |                       |                    |       |            |                   |                    |               |                                                                                      |
|            |                                                        |                                     |                               |                       |                    |       |            |                   |                    |               |                                                                                      |
|            |                                                        |                                     |                               |                       |                    |       |            |                   |                    |               |                                                                                      |
|            |                                                        |                                     |                               |                       |                    |       |            |                   |                    |               |                                                                                      |
|            |                                                        |                                     |                               |                       |                    |       |            |                   |                    |               |                                                                                      |
|            |                                                        |                                     |                               |                       |                    |       |            |                   |                    |               |                                                                                      |
|            |                                                        |                                     |                               |                       |                    |       |            |                   |                    |               |                                                                                      |
|            |                                                        |                                     |                               |                       |                    |       |            |                   |                    |               |                                                                                      |
|            |                                                        |                                     |                               | Total                 | ₹ 888.78           | ₹ -   | ₹ -        | ₹ 904.67          | ₹ -                | ₹ -           | 0                                                                                    |
|            |                                                        |                                     | _                             |                       |                    |       |            | <br>]             |                    |               | Jourse -                                                                             |
|            | ccount of (vessel or<br>ompany name) MTMPL             |                                     |                               | Total Expenses        |                    |       | ₹ 1,793.45 |                   | Employee Signature |               | -4                                                                                   |
|            |                                                        |                                     | Exchange Rate                 |                       |                    | 1.00  |            | Manager Signature |                    | I.            |                                                                                      |
|            |                                                        |                                     |                               | Total Expenses in INR |                    |       | ₹ 1,793.45 |                   | Manageme           | ent Signature |                                                                                      |