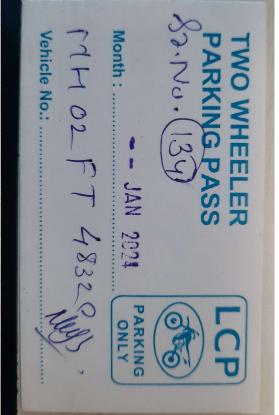

## MARITEC TANKER MANANGEMENT PVT. LTD. (MTMPL)

Expense Statement

|            | ENT PER CURRENCY                                       | T                                   |                               |                       |                    |       | I          |                   | CURRENCY NA        |               | INR                                                                                  |
|------------|--------------------------------------------------------|-------------------------------------|-------------------------------|-----------------------|--------------------|-------|------------|-------------------|--------------------|---------------|--------------------------------------------------------------------------------------|
| COMPANY:   | MTMPL                                                  | NAME:                               | FONSECA                       | FIRST NAME:           | FIA                | CRE   | DATE :     | 31.01             | .2024              | PERIOD:       | Jan 2024                                                                             |
| Date       | Nature of expenses<br>(travel itinerary, cost details) |                                     |                               | Evidence doc. Number  | Travel<br>Expenses | Hotel | Meals      | Phone / Internet  | Misc.              |               | Other expenses                                                                       |
|            |                                                        |                                     |                               |                       |                    |       |            |                   |                    | Amount        | Nature                                                                               |
| 01.01.2024 | Bike Parking (Jan 2024)                                |                                     |                               |                       | ₹ 500.00           |       |            |                   |                    |               |                                                                                      |
| 31.01.2024 | Home Monthly Internet                                  |                                     |                               |                       |                    |       |            | ₹ 904.67          |                    |               | Jan-24                                                                               |
| 31.01.2024 | Bike Travel to Home- (<br>12, 16, 17, 18, 19, 23,      | Office - Home (Ja<br>24,25, 29, 31) | an 2024 - 3, 5, 8, 9, 10, 11, |                       | ₹ 388.78           |       |            |                   |                    |               | Distance Home - Office - Home = 8<br>kms * 16 = 128 / 35 = 3.657 * 106.3<br>= 388.78 |
|            |                                                        |                                     |                               |                       |                    |       |            |                   |                    |               |                                                                                      |
|            |                                                        |                                     |                               |                       |                    |       |            |                   |                    |               |                                                                                      |
|            |                                                        |                                     |                               |                       |                    |       |            |                   |                    |               |                                                                                      |
|            |                                                        |                                     |                               |                       |                    |       |            |                   |                    |               |                                                                                      |
|            |                                                        |                                     |                               |                       |                    |       |            |                   |                    |               |                                                                                      |
|            |                                                        |                                     |                               |                       |                    |       |            |                   |                    |               |                                                                                      |
|            |                                                        |                                     |                               |                       |                    |       |            |                   |                    |               |                                                                                      |
|            |                                                        |                                     |                               |                       |                    |       |            |                   |                    |               |                                                                                      |
|            |                                                        |                                     |                               |                       |                    |       |            |                   |                    |               |                                                                                      |
|            |                                                        |                                     |                               |                       |                    |       |            |                   |                    |               |                                                                                      |
|            |                                                        |                                     |                               |                       |                    |       |            |                   |                    |               |                                                                                      |
|            |                                                        |                                     |                               | Total                 | ₹ 888.78           | ₹ -   | ₹ -        | ₹ 904.67          | ₹ -                | ₹ -           | 0                                                                                    |
|            |                                                        |                                     | _                             |                       |                    |       |            | <br>]             |                    |               | Jourse -                                                                             |
|            | ccount of (vessel or<br>ompany name) MTMPL             |                                     |                               | Total Expenses        |                    |       | ₹ 1,793.45 |                   | Employee Signature |               | -4                                                                                   |
|            |                                                        |                                     | Exchange Rate                 |                       |                    | 1.00  |            | Manager Signature |                    | I.            |                                                                                      |
|            |                                                        |                                     |                               | Total Expenses in INR |                    |       | ₹ 1,793.45 |                   | Manageme           | ent Signature |                                                                                      |