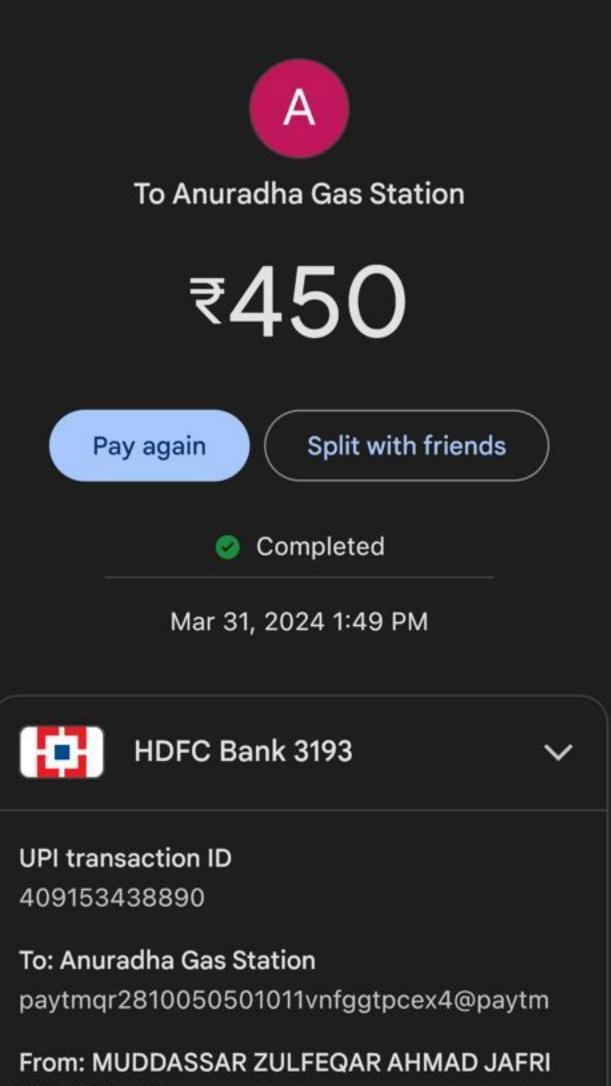

## **OFF. 037 - EXPENSE FORM - SHORE EMPLOYEES**

Date: 01-01-2023Page: 1 of 1Made by: QHSEApproved by: GMRev. No: 0

| COMPANY:                             | SURNAME:                         | Jafri FIRS | ST NAME:                | Mudd                   | assar | DATE :     | 01-04               | -2024             | PERIOD:       | Mar 24         |
|--------------------------------------|----------------------------------|------------|-------------------------|------------------------|-------|------------|---------------------|-------------------|---------------|----------------|
| <b>.</b>                             | Nature of expenses               | E          | Evidence doc.<br>Number | Travel Hot<br>Expenses |       | otel Meals | Phone /<br>Internet | Misc.             |               | Other expenses |
| Date                                 | (travel itinerary, cost details) |            |                         |                        | Hotel |            |                     |                   | Amount        | Nature         |
| 01-03-2024 Internet                  |                                  |            |                         |                        |       |            |                     |                   | ₹ 600.00      |                |
| 01-03-2024 Bike Parking              |                                  |            |                         |                        |       |            |                     |                   | ₹ 600.00      |                |
| 31-03-2024 Fuel                      |                                  |            |                         |                        |       |            |                     |                   | ₹ 450.00      |                |
|                                      |                                  |            |                         |                        |       |            |                     |                   |               |                |
|                                      |                                  |            |                         |                        |       |            |                     |                   |               |                |
|                                      |                                  |            |                         |                        |       |            |                     |                   |               |                |
|                                      |                                  |            |                         |                        |       |            |                     |                   |               |                |
|                                      |                                  |            |                         |                        |       |            |                     |                   |               |                |
|                                      |                                  |            |                         |                        |       |            |                     |                   |               |                |
|                                      |                                  |            |                         |                        |       |            |                     |                   |               |                |
|                                      |                                  |            |                         |                        |       |            |                     |                   |               |                |
|                                      |                                  |            |                         |                        |       |            |                     |                   |               |                |
|                                      |                                  |            |                         |                        |       |            |                     |                   |               |                |
|                                      |                                  |            |                         |                        |       |            |                     |                   |               |                |
|                                      |                                  |            |                         |                        |       |            |                     |                   |               |                |
|                                      |                                  |            |                         |                        |       |            |                     |                   |               |                |
|                                      |                                  |            |                         |                        |       |            |                     |                   |               |                |
|                                      |                                  |            |                         |                        |       |            |                     |                   |               |                |
|                                      |                                  |            | Total                   | ₹ -                    | ₹ -   | ₹ -        | ₹ -                 | ₹ -               | ₹ 1,650.00    |                |
|                                      |                                  |            |                         |                        |       |            |                     |                   |               | Λι             |
| ccount of (vessel or<br>ompany name) |                                  |            | Total Expenses          |                        |       | ₹ 1,650.00 | Employe             |                   | e Signature   |                |
|                                      |                                  |            | Exchange Rate           |                        |       | 0.00       |                     | Manager Signature |               |                |
|                                      |                                  |            | Total Expenses in INR   |                        |       | ₹ 1,650.00 |                     | Managem           | ent Signature | <u>1</u> 32    |