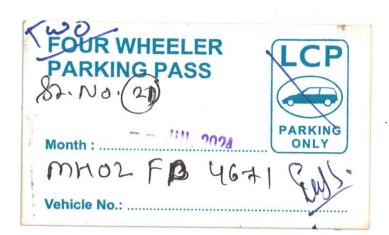

## OFF. 037 - EXPENSE FORM - SHORE EMPLOYEES

Date : 01-01-2023

Page : 1 of 1

Made by : QHSE
Approved by : GM
Rev. No : 0

| ONE DOCUMENT PER CURRENCY CURRENCY NAME INR |              |                                  |                |                       |          |            |          |          |              |                |        |
|---------------------------------------------|--------------|----------------------------------|----------------|-----------------------|----------|------------|----------|----------|--------------|----------------|--------|
| COMPANY:                                    |              | SURNAME:                         | Jafri          | FIRST NAME:           | Mudd     | dassar     | DATE :   | 02-08    | 8-2024       | PERIOD:        | Jul 24 |
| Dete                                        |              | Nature of expenses               |                | Evidence doc.         | Travel   | Hadal      |          | Phone /  | Minn         | Other expenses |        |
| Date                                        | (tra         | (travel itinerary, cost details) |                |                       | Expenses | Hotel      | Meals    | Internet | Misc.        | Amount         | Nature |
| 01-08-2024                                  |              |                                  |                |                       |          |            |          |          |              | ₹ 600.00       |        |
| 31-07-2024                                  |              |                                  |                |                       |          |            |          | <u> </u> |              | ₹ 210.00       |        |
| 01-07-2024                                  | Bike Parking |                                  |                |                       |          |            |          | <u> </u> |              | ₹ 600.00       |        |
|                                             |              |                                  |                |                       | <u> </u> |            | <u> </u> | '        |              |                |        |
|                                             |              |                                  |                | <u>'</u>              | <u> </u> |            | <u> </u> | <u> </u> | <u> </u>     |                |        |
|                                             |              |                                  |                | <u> </u>              | <u> </u> | <u> </u>   | <u> </u> | <u> </u> | <u> </u>     |                |        |
|                                             |              |                                  |                | <u> </u>              | <u> </u> | <u> </u>   | <u> </u> | <u> </u> | <u> </u>     |                |        |
|                                             |              |                                  |                | <u> </u>              | <u> </u> | <u> </u>   | <u> </u> | <u> </u> | <u> </u>     |                |        |
|                                             |              |                                  |                |                       |          |            |          | <u> </u> |              |                |        |
|                                             |              |                                  |                |                       |          |            |          | <u> </u> |              |                |        |
|                                             |              |                                  |                |                       |          |            |          | <u> </u> |              |                |        |
|                                             |              |                                  |                |                       |          |            |          | <u> </u> |              |                |        |
|                                             |              |                                  |                |                       |          |            |          | <u> </u> |              |                |        |
|                                             |              |                                  |                | '                     | <u> </u> | <u> </u>   | <u> </u> | <u> </u> |              |                |        |
|                                             |              |                                  |                | <u> </u>              | <u> </u> | <u> </u>   | <u> </u> | <u> </u> | <u> </u>     |                |        |
|                                             |              |                                  |                | '                     | <u> </u> |            | <u> </u> | <u> </u> | <u> </u>     |                |        |
|                                             |              |                                  |                | Total                 | ₹ -      | ₹ -        | ₹ -      | ₹ -      | ₹ -          | ₹ 1,410.00     |        |
|                                             |              |                                  | _              |                       |          |            |          |          |              |                |        |
| Account of (vessel or company name)         |              |                                  | Total Expenses |                       |          | ₹ 1,410.00 | Manage   |          | ee Signature | 1/1            |        |
|                                             |              |                                  | Exchange Rate  |                       |          | 0.00       |          |          | er Signature |                |        |
|                                             |              |                                  |                | Total Expenses in INR |          |            |          |          | ₹ 1,410.00   | ent Signature  |        |