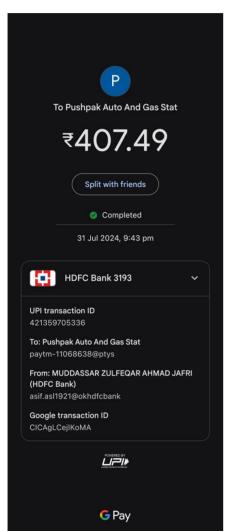

## OFF. 037 - EXPENSE FORM - SHORE EMPLOYEES

Date : 01-01-2023

Page : 1 of 1

Made by : QHSE
Approved by : GM
Rev. No : 0

| ONE DOCUMENT PER CURRENCY CURRENCY NAME INR |              |                                  |                |                       |          |            |          |          |              |                |        |
|---------------------------------------------|--------------|----------------------------------|----------------|-----------------------|----------|------------|----------|----------|--------------|----------------|--------|
| COMPANY:                                    |              | SURNAME:                         | Jafri          | FIRST NAME:           | Mudd     | dassar     | DATE :   | 02-08    | 8-2024       | PERIOD:        | Jul 24 |
| Dete                                        |              | Nature of expenses               |                | Evidence doc.         | Travel   | Hadal      |          | Phone /  | Minn         | Other expenses |        |
| Date                                        | (tra         | (travel itinerary, cost details) |                |                       | Expenses | Hotel      | Meals    | Internet | Misc.        | Amount         | Nature |
| 01-08-2024                                  |              |                                  |                |                       |          |            |          |          |              | ₹ 600.00       |        |
| 31-07-2024                                  |              |                                  |                |                       |          |            |          | <u> </u> |              | ₹ 210.00       |        |
| 01-07-2024                                  | Bike Parking |                                  |                |                       |          |            |          | <u> </u> |              | ₹ 600.00       |        |
|                                             |              |                                  |                |                       | <u> </u> |            | <u> </u> | '        |              |                |        |
|                                             |              |                                  |                | <u>'</u>              | <u> </u> |            | <u> </u> | <u> </u> | <u> </u>     |                |        |
|                                             |              |                                  |                | <u> </u>              | <u> </u> | <u> </u>   | <u> </u> | <u> </u> | <u> </u>     |                |        |
|                                             |              |                                  |                | <u> </u>              | <u> </u> | <u> </u>   | <u> </u> | <u> </u> | <u> </u>     |                |        |
|                                             |              |                                  |                | <u> </u>              | <u> </u> | <u> </u>   | <u> </u> | <u> </u> | <u> </u>     |                |        |
|                                             |              |                                  |                |                       |          |            |          | <u> </u> |              |                |        |
|                                             |              |                                  |                |                       |          |            |          | <u> </u> |              |                |        |
|                                             |              |                                  |                |                       |          |            |          | <u> </u> |              |                |        |
|                                             |              |                                  |                |                       |          |            |          | <u> </u> |              |                |        |
|                                             |              |                                  |                |                       |          |            |          | <u> </u> |              |                |        |
|                                             |              |                                  |                | '                     | <u> </u> | <u> </u>   | <u> </u> | <u> </u> |              |                |        |
|                                             |              |                                  |                | <u> </u>              | <u> </u> | <u> </u>   | <u> </u> | <u> </u> | <u> </u>     |                |        |
|                                             |              |                                  |                | '                     | <u> </u> |            | <u> </u> | <u> </u> | <u> </u>     |                |        |
|                                             |              |                                  |                | Total                 | ₹ -      | ₹ -        | ₹ -      | ₹ -      | ₹ -          | ₹ 1,410.00     |        |
|                                             |              |                                  | _              |                       |          |            |          |          |              |                |        |
| Account of (vessel or company name)         |              |                                  | Total Expenses |                       |          | ₹ 1,410.00 | Manage   |          | ee Signature | 1/1            |        |
|                                             |              |                                  | Exchange Rate  |                       |          | 0.00       |          |          | er Signature |                |        |
|                                             |              |                                  |                | Total Expenses in INR |          |            |          |          | ₹ 1,410.00   | ent Signature  |        |