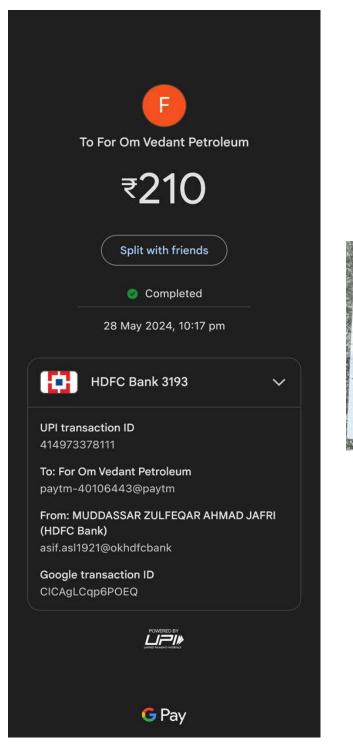

## **OFF. 037 - EXPENSE FORM - SHORE EMPLOYEES**

Date: 01-01-2023Page: 1 of 1Made by: QHSEApproved by: GMRev. No: 0

| COMPANY:                              |                    | SURNAME:                         | Jafri                 | FIRST NAME:             | Mudo                     | lassar     | DATE :            | 05-06               | 6-2024         | PERIOD:    | May 24         |
|---------------------------------------|--------------------|----------------------------------|-----------------------|-------------------------|--------------------------|------------|-------------------|---------------------|----------------|------------|----------------|
| Date                                  | Nature of expenses |                                  |                       | Evidence doc.<br>Number | Travel<br>Expenses Hotel | Hotal      | Meals             | Phone /<br>Internet | Misc.          |            | Other expenses |
|                                       | (1                 | (travel itinerary, cost details) |                       |                         |                          | Hotel      |                   |                     |                | Amount     | Nature         |
| 01-06-2024                            |                    |                                  |                       |                         |                          |            |                   |                     |                | ₹ 600.00   |                |
| 28-05-2024                            | Fuel               |                                  |                       |                         |                          |            |                   |                     |                | ₹ 210.00   |                |
| 01-05-2024                            | Bike Parking       |                                  |                       |                         |                          |            |                   |                     |                | ₹ 600.00   |                |
|                                       |                    |                                  |                       |                         |                          |            |                   |                     |                |            |                |
|                                       |                    |                                  |                       |                         |                          |            |                   |                     |                |            |                |
|                                       |                    |                                  |                       |                         |                          |            |                   |                     |                |            |                |
|                                       |                    |                                  |                       |                         |                          |            |                   |                     |                |            |                |
|                                       |                    |                                  |                       |                         |                          |            |                   |                     |                |            |                |
|                                       |                    |                                  |                       |                         |                          |            |                   |                     |                |            |                |
|                                       |                    |                                  |                       |                         |                          |            |                   |                     |                |            |                |
|                                       |                    |                                  |                       |                         |                          |            |                   |                     |                |            |                |
|                                       |                    |                                  |                       |                         |                          |            |                   |                     |                |            |                |
| L                                     |                    |                                  |                       | Total                   | ₹ -                      | ₹ -        | ₹ -               | ₹ -                 | ₹ -            | ₹ 1,410.00 | 4              |
|                                       |                    |                                  | -                     |                         |                          |            |                   |                     |                |            | <u></u>        |
| account of (vessel or<br>ompany name) |                    |                                  | Total Expenses        |                         |                          | ₹ 1,410.00 |                   | Employe             | ee Signature   | 10 m       |                |
|                                       |                    | Exchange Rate                    |                       |                         | 0.00                     |            | Manager Signature |                     |                |            |                |
|                                       |                    |                                  | Total Expenses in INR |                         |                          | ₹ 1,410.00 |                   | Manager             | nent Signature | × ·        |                |