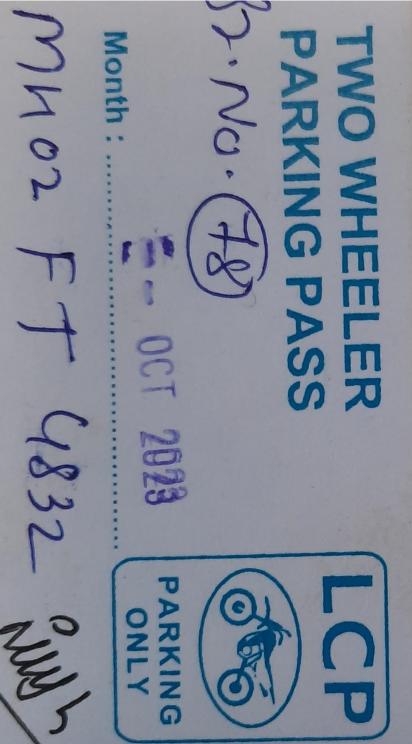

## MARITEC TANKER MANANGEMENT PVT. LTD. (MTMPL)

Expense Statement

| COMPANY:                                 | MTMPL                                                                                         | NAME: | FONSECA        | FIRST NAME:             | FIACRE         |            | DATE :     | 31.10.2023       |              | PERIOD:        | Oct 2023                                                                             |
|------------------------------------------|-----------------------------------------------------------------------------------------------|-------|----------------|-------------------------|----------------|------------|------------|------------------|--------------|----------------|--------------------------------------------------------------------------------------|
| Date                                     | Nature of expenses<br>(travel itinerary, cost details)                                        |       |                | Evidence doc. Number    | Travel         |            | Meals      | Phone / Internet | Misc.        | Other expenses |                                                                                      |
|                                          |                                                                                               |       |                |                         | Expenses Hotel | Amount     |            |                  |              | Nature         |                                                                                      |
| 31.10.2023                               | Home Monthly Intern                                                                           | et    |                |                         |                |            |            | ₹ 904.67         |              |                | Oct-23                                                                               |
| 31.10.2023                               | Bike Travel to Home- Office - Home (Oct 2023 - 3, 4, 5, 6, 9, 13, 16, 18, 20, 23, 25, 27, 30) |       |                |                         | ₹ 315.93       |            |            |                  |              |                | Distance Home - Office - Home = 8<br>kms * 13 = 104 / 35 = 2.972 * 106.3<br>= 315.93 |
| 31.10.2023                               | Bike Parking (Oct 2023)                                                                       |       |                |                         | ₹ 500.00       |            |            |                  |              |                |                                                                                      |
|                                          |                                                                                               |       |                |                         |                |            |            |                  |              |                |                                                                                      |
|                                          |                                                                                               |       |                |                         |                |            |            |                  |              |                |                                                                                      |
|                                          |                                                                                               |       |                |                         |                |            |            |                  |              |                | -                                                                                    |
|                                          |                                                                                               |       |                |                         |                |            |            |                  |              |                | 1                                                                                    |
|                                          |                                                                                               |       |                |                         |                |            |            |                  |              |                |                                                                                      |
|                                          |                                                                                               |       |                |                         |                |            |            |                  |              |                |                                                                                      |
|                                          |                                                                                               |       |                |                         |                |            |            |                  |              |                |                                                                                      |
|                                          |                                                                                               |       |                |                         |                |            |            |                  |              |                |                                                                                      |
|                                          |                                                                                               |       |                |                         |                |            |            |                  |              |                |                                                                                      |
|                                          |                                                                                               |       |                |                         |                |            |            |                  |              |                |                                                                                      |
|                                          |                                                                                               |       |                |                         |                |            |            |                  |              |                |                                                                                      |
|                                          |                                                                                               |       |                |                         |                |            |            |                  |              |                |                                                                                      |
|                                          |                                                                                               |       |                |                         |                |            |            |                  |              |                |                                                                                      |
|                                          |                                                                                               |       |                |                         |                |            |            |                  |              |                |                                                                                      |
|                                          |                                                                                               |       |                |                         |                |            |            |                  |              |                |                                                                                      |
|                                          |                                                                                               |       |                |                         |                |            |            |                  |              |                |                                                                                      |
|                                          |                                                                                               |       |                |                         |                |            |            |                  |              |                |                                                                                      |
|                                          |                                                                                               |       |                |                         |                |            |            |                  |              |                |                                                                                      |
|                                          |                                                                                               |       |                | Total                   | ₹ 815.93       | ₹ -        | ₹ -        | ₹ 904.67         | ₹ -          | ₹ -            | 0                                                                                    |
|                                          |                                                                                               |       |                |                         |                |            |            | _                |              |                | - Varies -                                                                           |
| ecount of (vessel or ompany name)  MTMPL |                                                                                               |       | Total Expenses |                         |                | ₹ 1,720.60 | )          | Employ           | ee Signature | - Co           |                                                                                      |
|                                          |                                                                                               |       | Exchange Rate  |                         |                | 1.00       |            | Manag            | er Signature | 1              |                                                                                      |
|                                          |                                                                                               |       |                | Total Expenses in INR   |                |            | ₹ 1,720.60 |                  | Manager      |                |                                                                                      |
|                                          |                                                                                               |       |                | Total Exponess III IIII |                |            | ,. 20.00   |                  |              |                |                                                                                      |