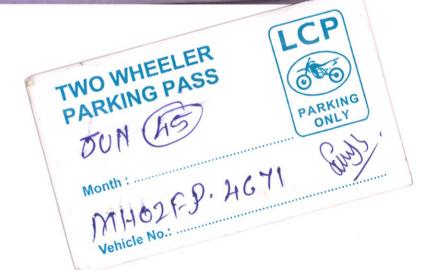

## OFF. 037 - EXPENSE FORM - SHORE EMPLOYEES

Date : 01-01-2023 Page : 1 of 1

Made by : QHSE Approved by : GM Rev. No : 0

ONE DOCUMENT PER CURRENCY CURRENCY NAME INR

| ONE DOCUMEN                         | IT PER CURRENCY |                                                    |       |                         |                    |         |            |                     | CURRENCY N | NAME          | INR                    |
|-------------------------------------|-----------------|----------------------------------------------------|-------|-------------------------|--------------------|---------|------------|---------------------|------------|---------------|------------------------|
| COMPANY:                            |                 | SURNAME:                                           | Jafri | FIRST NAME:             | Mudo               | lassar  | DATE :     | 28-06               | 6-2024     | PERIOD:       | Jun 24                 |
| Date                                | (               | Nature of expenses travel itinerary, cost details) |       | Evidence doc.<br>Number | Travel<br>Expenses | Hotel   | Meals      | Phone /<br>Internet | Misc.      | Amount        | Other expenses  Nature |
| 26-06-2024                          |                 | , ,                                                |       |                         | '                  |         |            |                     |            | ₹ 600.00      | Nature                 |
| 10-06-2024                          |                 |                                                    |       |                         |                    |         |            |                     |            | ₹ 450.00      |                        |
| 23-06-2024                          |                 |                                                    |       |                         |                    |         |            |                     |            | ₹ 120.00      |                        |
| 01-06-2024                          | Bike Parking    |                                                    |       |                         |                    |         |            |                     |            | ₹ 600.00      |                        |
|                                     |                 |                                                    |       |                         |                    |         |            |                     |            |               |                        |
|                                     |                 |                                                    |       |                         |                    |         |            |                     |            |               |                        |
|                                     |                 |                                                    |       |                         |                    |         |            |                     |            |               |                        |
|                                     |                 |                                                    |       |                         |                    |         |            |                     |            |               |                        |
|                                     |                 |                                                    |       |                         |                    |         |            |                     |            |               |                        |
|                                     |                 |                                                    |       |                         |                    |         |            |                     |            |               |                        |
|                                     |                 |                                                    |       |                         |                    |         |            |                     |            |               |                        |
|                                     |                 |                                                    |       |                         |                    |         |            |                     |            |               |                        |
|                                     |                 |                                                    |       |                         |                    |         |            |                     |            |               |                        |
|                                     |                 |                                                    |       |                         |                    |         |            |                     |            |               |                        |
|                                     |                 |                                                    |       |                         |                    |         |            |                     |            |               |                        |
|                                     |                 |                                                    |       |                         |                    |         |            |                     |            |               |                        |
|                                     |                 |                                                    |       | Total                   | ₹ -                | ₹ -     | ₹ -        | ₹ -                 | ₹ -        | ₹ 1,770.00    | 1.                     |
|                                     |                 |                                                    |       |                         |                    |         |            |                     |            |               | <u> </u>               |
| Account of (vessel or company name) |                 | Total Expenses                                     |       |                         | ₹ 1,770.00         | Employe |            | e Signature         | AT:-       |               |                        |
|                                     |                 |                                                    | •     | Exc                     | hange Rate         |         | 0.00       |                     | Manage     | r Signature   |                        |
|                                     |                 |                                                    |       | Total Ex                | xpenses in I       | NR      | ₹ 1,770.00 |                     | Managem    | ent Signature |                        |