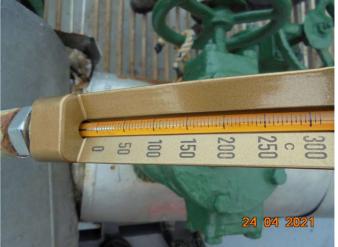

### **Defect Details**

Thermometer on loading manifold are not working

### **Before & After Pictures**

Before\_Picture After\_Picture

Before and After pics Printed On: 13/Oct/2021 4/11

Vessel: Bitu Express

Defect ID: 79

NCR # : 3/2021