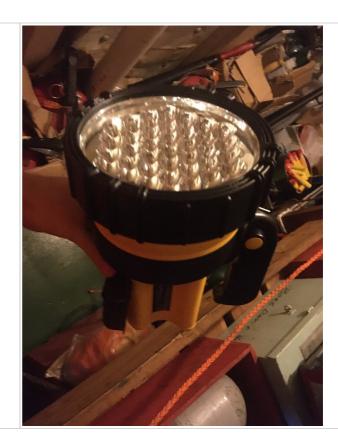

### **Defect Details**

DURING FIRE DRILL ONE FLASHLIGHT FROM FIREMAN'S OUTFIT WAS NOT ILLUMINATING, AFTER CHECKING THIS IS FOUND THAT THE FLASHLIGHT IS NOT RECHARGEABLE. ALL FIREMAN OUTFITS ARE EQUIPED WITH SAME FLASHLIGHTS. AND THERE IS NO FLASHLIGHTS ON BOARD TO BE REPLACED.

### **Before & After Pictures**

Before\_Picture After\_Picture

Before and After pics Printed On: 13/Oct/2021 5/11

M. 2.20 - NEAR MISS REPORT

Date : 10/08/2018
Page : 2 / 2
Made by : QHSE
Approved by : MD
Rey No : 0