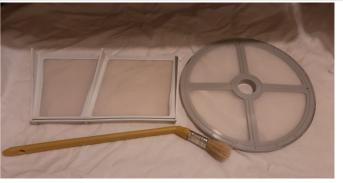

### **Defect Details**

Lint not cleaned from dryer machines.

### **Before & After Pictures**

Before\_Picture After\_Picture

Before and After pics Printed On: 13/Oct/2021 3/11

Vessel: Bitu Atlantic

Defect ID: 127

NCR # : 4/2021