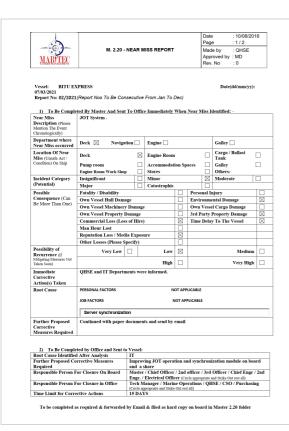

### M. 2.20 - NEAR MISS REPORT

Date : 10/08/2018
Page : 1 / 2
Made by : QHSE
Approved by : MD
Rev. No : 0

Vessel: BITU EXPRESS
21/03/2021
Report No: 03/2021(Report Nos To Be Consecutive From Jan To Dec)

| 2) To Be Completed by Office and Sent to Vessel: |                                                                         |
|--------------------------------------------------|-------------------------------------------------------------------------|
| Root Cause Identified After Analysis             | MALFUNCTION OF EQUIPMENT                                                |
| Further Proposed Corrective Measures             | TEMPORARY USING DECK FLASH LIGHTS. REQUISITION                          |
| Required                                         | ISSUED UNDER SAFETY/EMERGENCY PRIORITY.                                 |
| Responsible Person For Closure On Board          | Master / Chief Officer / 2nd officer / 3rd Officer / Chief Engr / 2nd   |
| -                                                | Engr. / Electrical Officer (Circle appropriate and Strike Out rest all) |
| Responsible Person For Closure in Office         | Tech Manager / Marine Operations / QHSE / CSO / Purchasing              |
|                                                  | (Circle appropriate and Strike Out rest all)                            |
|                                                  |                                                                         |

REQUISITION RAISED FOR RECHARGEABLE FLASHLIGHTS. TEMPORARY USING DECK FLASH LIGHTS.

To be completed as required & forwarded by Email & filed as hard copy on board in Master 2.20 folder

Vessel: Bitu Express