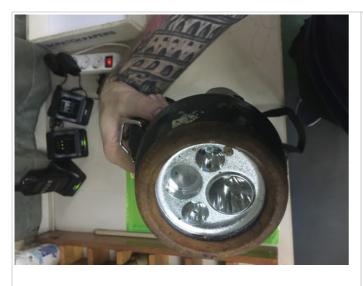

### **Defect Details**

DURING FIRE DRILL ONE FLASHLIGHT FROM FIREMAN'S OUTFIT WAS NOT ILLUMINATING, AFTER CHECKING THIS IS FOUND THAT THE FLASHLIGHT IS NOT RECHARGEABLE. ALL FIREMAN OUTFITS ARE EQUIPED WITH SAME FLASHLIGHTS. AND THERE IS NO FLASHLIGHTS ON BOARD TO BE REPLACED.

### **Before & After Pictures**

Before\_Picture After\_Picture

Before and After pics Printed On: 13/Oct/2021 5/11

M. 2.20 - NEAR MISS REPORT

Date : 10/08/2018
Page : 2 / 2
Made by : QHSE
Approved by : MD
Rey No : 0