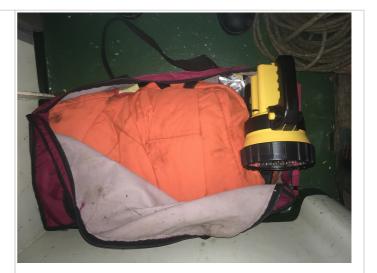

### **Defect Details**

DURING FIRE DRILL ONE FLASHLIGHT FROM FIREMAN'S OUTFIT WAS NOT ILLUMINATING, AFTER CHECKING THIS IS FOUND THAT THE FLASHLIGHT IS NOT RECHARGEABLE. ALL FIREMAN OUTFITS ARE EQUIPED WITH SAME FLASHLIGHTS. AND THERE IS NO FLASHLIGHTS ON BOARD TO BE REPLACED.

### **Before & After Pictures**

Before\_Picture After\_Picture

Before and After pics Printed On: 13/Oct/2021 5/11

M. 2.20 - NEAR MISS REPORT

Date : 10/08/2018
Page : 2 / 2
Made by : QHSE
Approved by : MD
Rey No : 0