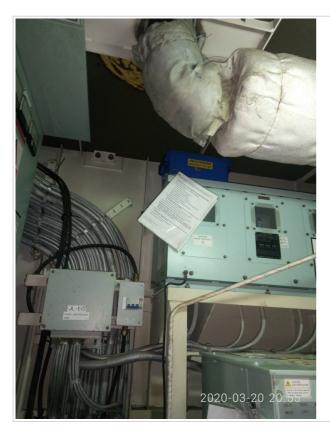

### **Defect Details**

07199 Pieces of insulation was missing to Emergency Diesel Generator exhaust gas elbow pipe (approx. 40 cm) and to Thermal Boiler Room Aft PS two pieces of insulation missing from steam pipes

### **Before & After Pictures**

Before\_Picture

After\_Picture

Before and After pics Printed On: 13/Oct/2021 10/11

Before and After pics Printed On: 13/Oct/2021 11/11