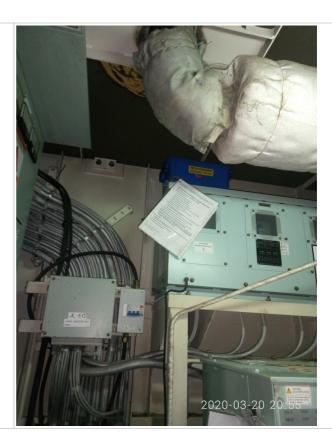

### **Defect Details**

07199 Pieces of insulation was missing to Emergency Diesel Generator exhaust gas elbow pipe (approx. 40 cm) and to Thermal Boiler Room Aft PS two pieces of insulation missing from steam pipes

### **Before & After Pictures**

Before\_Picture

After\_Picture

Before and After pics Printed On: 13/Oct/2021 10/11

Before and After pics Printed On: 13/Oct/2021 11/11