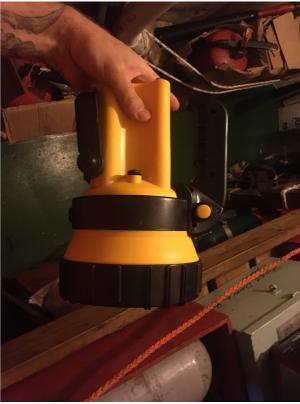

### **Defect Details**

DURING FIRE DRILL ONE FLASHLIGHT FROM FIREMAN'S OUTFIT WAS NOT ILLUMINATING, AFTER CHECKING THIS IS FOUND THAT THE FLASHLIGHT IS NOT RECHARGEABLE. ALL FIREMAN OUTFITS ARE EQUIPED WITH SAME FLASHLIGHTS. AND THERE IS NO FLASHLIGHTS ON BOARD TO BE REPLACED.

### **Before & After Pictures**

Before\_Picture After\_Picture

Before and After pics Printed On: 13/Oct/2021 5/11

M. 2.20 - NEAR MISS REPORT

Date : 10/08/2018
Page : 2 / 2
Made by : QHSE
Approved by : MD
Rey No : 0