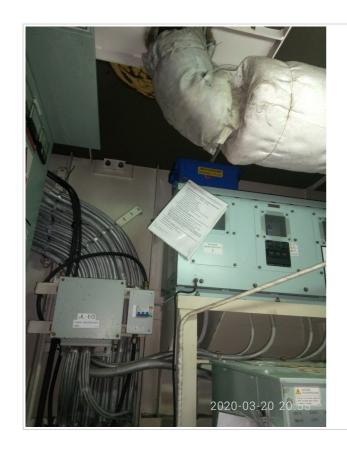

### **Defect Details**

07199 Pieces of insulation was missing to Emergency Diesel Generator exhaust gas elbow pipe (approx. 40 cm) and to Thermal Boiler Room Aft PS two pieces of insulation missing from steam pipes