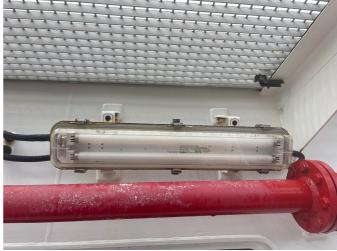

## **Maritec Tanker Management Daily Meeting Details**

Ship File No : N/A
Office File No : N/A
Form No : N/A
Issue : N/A
Revision : N/A
Rev Date : N/A

| Vessel: Bahama Blue                        |                          | Defect ID : 112        |                     |       | NCR # :    |                             | Is NCR ? : No |            |
|--------------------------------------------|--------------------------|------------------------|---------------------|-------|------------|-----------------------------|---------------|------------|
| Defect Details                             |                          |                        |                     |       |            |                             |               |            |
| one light cover cracked - stbd catwalk aft |                          |                        |                     |       |            |                             |               |            |
| Requisition Code:                          |                          |                        |                     |       |            |                             |               |            |
| Categories                                 |                          |                        |                     |       |            |                             |               |            |
| Primary:                                   | Accomodation             | Inspector - Internal : |                     | Ath   | nma Gopaul | Vessel De                   | pt:           | Electrical |
| Secondary:                                 | Electrical<br>Appliances | Inspector External :   |                     |       |            | Office Dep                  | ot :          | Safety     |
|                                            |                          | Inspection Date : 04   |                     | 04-   | -Apr-2022  |                             |               |            |
| Applicable Dates                           |                          |                        |                     |       |            |                             |               |            |
| Date Raised: 04-Apr-2022                   |                          |                        | ETC: 31-May-2022    |       |            | Date Completed: 11-Jun-2022 |               |            |
| Other Details                              |                          |                        |                     |       |            |                             |               |            |
| Priority : Normal                          |                          |                        | Assigned By: Vessel |       |            | Verified By :               |               |            |
| Display in Daily Meeting? : Yes            |                          |                        | SFI:                |       |            | Verified On:                |               |            |
| Causes                                     |                          |                        |                     |       |            |                             |               |            |
| Corrective Action                          |                          |                        |                     |       |            |                             |               |            |
| Preventive Action                          |                          |                        |                     |       |            |                             |               |            |
| Applicable Tags                            |                          |                        |                     |       |            |                             |               |            |
| Follow Up                                  |                          |                        |                     |       |            |                             |               |            |
| On                                         | Ву                       |                        | Follow Up           |       |            |                             |               |            |
| 12/Apr/2022                                | Athma (                  | Gopaul                 |                     |       |            |                             |               |            |
| Before & After Pictures                    |                          |                        |                     |       |            |                             |               |            |
| Before                                     |                          |                        |                     | After |            |                             |               |            |