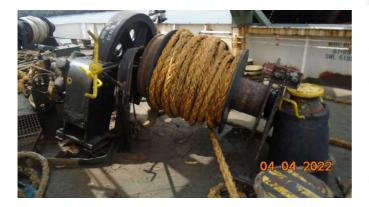

## **Maritec Tanker Management**

**Incident Report's Details** 

| TANKER MANAGEMENT                                                                                                                                                                                                                                                                                                                                                                                                                  |          |           |                      | •              |                  |        | Rev Date : N/A |
|------------------------------------------------------------------------------------------------------------------------------------------------------------------------------------------------------------------------------------------------------------------------------------------------------------------------------------------------------------------------------------------------------------------------------------|----------|-----------|----------------------|----------------|------------------|--------|----------------|
| Vessel :                                                                                                                                                                                                                                                                                                                                                                                                                           | Viveka   | Defect ID | : 164                | NCR # : 8/2022 | Is N             | CR ? : | Yes            |
| Defect Details                                                                                                                                                                                                                                                                                                                                                                                                                     |          |           |                      |                |                  |        |                |
| Vessel drafts at arrival 7.4 mtrs EK, Vessel's fwd part out of Jetty by around 50 mtrs.                                                                                                                                                                                                                                                                                                                                            |          |           |                      |                |                  |        |                |
| 1)Available depth during low water, kindly refer to the attached manual soundings picture for better understanding.                                                                                                                                                                                                                                                                                                                |          |           |                      |                |                  |        |                |
| 2)Vessel was sitting on the ground bottom at low water time and started to tilt heavily towards starboard and at around 0130 hrs suddenly made a sliding jerk on the vessel where the vessel bow moved out and then vessel had violent jerk which resulted aft springs parted one by one. Aft mooring winch uprooted first of all and then other mooring lines(2 springs+1 breast line) in the aft started parting.                |          |           |                      |                |                  |        |                |
| 3)Vessel fallen back(No head lines in fwd ,Aft springs/breast broken)and came very close to the vessel moored astern.                                                                                                                                                                                                                                                                                                              |          |           |                      |                |                  |        |                |
| 4)Emergency maneuvers/procedures followed to save the vessel from breaking away from the jetty.                                                                                                                                                                                                                                                                                                                                    |          |           |                      |                |                  |        |                |
| 5)After repeated requests to the agent and the Harbour master finally the tug assistance arrived at 0340 hrs and then we were able to bring the vessel closer as the tide was rising.                                                                                                                                                                                                                                              |          |           |                      |                |                  |        |                |
| 6) Poor fendering arrangements at the berth making vessel vulnerable to contact the jetty.                                                                                                                                                                                                                                                                                                                                         |          |           |                      |                |                  |        |                |
| 7)Mud and Rocks 20 mtrs Fwd of the Bow and shallow patches at Stbd side of the vessel about 70 mtrs away.                                                                                                                                                                                                                                                                                                                          |          |           |                      |                |                  |        |                |
| Requisition Code :                                                                                                                                                                                                                                                                                                                                                                                                                 |          |           |                      |                |                  |        |                |
| Categories                                                                                                                                                                                                                                                                                                                                                                                                                         |          |           |                      |                |                  |        |                |
| Primary :                                                                                                                                                                                                                                                                                                                                                                                                                          | Incident | Inspe     | ctor - Internal :    |                | Vessel Dept:     | Deck   |                |
| Secondary                                                                                                                                                                                                                                                                                                                                                                                                                          | : Other  | Inspe     | ctor External :      |                | Office Dept :    | Safety |                |
|                                                                                                                                                                                                                                                                                                                                                                                                                                    |          | Inspe     | ction Date :         |                |                  |        |                |
| Applicable Dates                                                                                                                                                                                                                                                                                                                                                                                                                   |          |           |                      |                |                  |        |                |
| Date Raised : 04-Apr-2022                                                                                                                                                                                                                                                                                                                                                                                                          |          |           | ETC : 20-Apr-2       | 2022           | Date Completed : |        |                |
| Other Details                                                                                                                                                                                                                                                                                                                                                                                                                      |          |           |                      |                |                  |        |                |
| Priority : Urgent                                                                                                                                                                                                                                                                                                                                                                                                                  |          |           | Assigned By : Vessel |                | Verified By :    |        |                |
| Display in Daily Meeting? : No                                                                                                                                                                                                                                                                                                                                                                                                     |          |           | SFI :                |                | Verified On :    |        |                |
| Causes                                                                                                                                                                                                                                                                                                                                                                                                                             |          |           |                      |                |                  |        |                |
| NOT ENOUGH DEPTH AVAILABLE AT THE JETTY<br>NOT ENOUGH LENGTH AT THE PIER, VESSEL WAS 50M OUT OF THE JETTY WITH NO HEAD LINE BOLLARD AVAILABLE,<br>ALL 6 LINES WERE SPRING LINES.<br>POOR CONDITION OF MOORING WINCH FOUNDATION AND DECK PLATING UNDERNEATH<br>DELAY BY THE TERMINAL AND THE CARGO SURVEYORS IN BEING READY TO RECEIVE CARGO, KINDLY REFER TO<br>VESSELS SOF AND LOP ISSUED BY THE VESSEL FOR BETTER UNDERSTANDING. |          |           |                      |                |                  |        |                |
| Corrective Action                                                                                                                                                                                                                                                                                                                                                                                                                  |          |           |                      |                |                  |        |                |