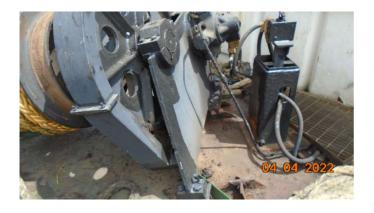

## **Maritec Tanker Management**

**Incident Report's Details** 

| TANKER MANAGEMENT                                                                                                                                                                                                                                                                                                                                                                                                                  |          |           |                      | •              |                  |        | Rev Date : N/A |
|------------------------------------------------------------------------------------------------------------------------------------------------------------------------------------------------------------------------------------------------------------------------------------------------------------------------------------------------------------------------------------------------------------------------------------|----------|-----------|----------------------|----------------|------------------|--------|----------------|
| Vessel :                                                                                                                                                                                                                                                                                                                                                                                                                           | Viveka   | Defect ID | : 164                | NCR # : 8/2022 | Is N             | CR ? : | Yes            |
| Defect Details                                                                                                                                                                                                                                                                                                                                                                                                                     |          |           |                      |                |                  |        |                |
| Vessel drafts at arrival 7.4 mtrs EK, Vessel's fwd part out of Jetty by around 50 mtrs.                                                                                                                                                                                                                                                                                                                                            |          |           |                      |                |                  |        |                |
| 1)Available depth during low water, kindly refer to the attached manual soundings picture for better understanding.                                                                                                                                                                                                                                                                                                                |          |           |                      |                |                  |        |                |
| 2)Vessel was sitting on the ground bottom at low water time and started to tilt heavily towards starboard and at around 0130 hrs suddenly made a sliding jerk on the vessel where the vessel bow moved out and then vessel had violent jerk which resulted aft springs parted one by one. Aft mooring winch uprooted first of all and then other mooring lines(2 springs+1 breast line) in the aft started parting.                |          |           |                      |                |                  |        |                |
| 3)Vessel fallen back(No head lines in fwd ,Aft springs/breast broken)and came very close to the vessel moored astern.                                                                                                                                                                                                                                                                                                              |          |           |                      |                |                  |        |                |
| 4)Emergency maneuvers/procedures followed to save the vessel from breaking away from the jetty.                                                                                                                                                                                                                                                                                                                                    |          |           |                      |                |                  |        |                |
| 5)After repeated requests to the agent and the Harbour master finally the tug assistance arrived at 0340 hrs and then we were able to bring the vessel closer as the tide was rising.                                                                                                                                                                                                                                              |          |           |                      |                |                  |        |                |
| 6) Poor fendering arrangements at the berth making vessel vulnerable to contact the jetty.                                                                                                                                                                                                                                                                                                                                         |          |           |                      |                |                  |        |                |
| 7)Mud and Rocks 20 mtrs Fwd of the Bow and shallow patches at Stbd side of the vessel about 70 mtrs away.                                                                                                                                                                                                                                                                                                                          |          |           |                      |                |                  |        |                |
| Requisition Code :                                                                                                                                                                                                                                                                                                                                                                                                                 |          |           |                      |                |                  |        |                |
| Categories                                                                                                                                                                                                                                                                                                                                                                                                                         |          |           |                      |                |                  |        |                |
| Primary :                                                                                                                                                                                                                                                                                                                                                                                                                          | Incident | Inspe     | ctor - Internal :    |                | Vessel Dept:     | Deck   |                |
| Secondary                                                                                                                                                                                                                                                                                                                                                                                                                          | : Other  | Inspe     | ctor External :      |                | Office Dept :    | Safety |                |
|                                                                                                                                                                                                                                                                                                                                                                                                                                    |          | Inspe     | ction Date :         |                |                  |        |                |
| Applicable Dates                                                                                                                                                                                                                                                                                                                                                                                                                   |          |           |                      |                |                  |        |                |
| Date Raised : 04-Apr-2022                                                                                                                                                                                                                                                                                                                                                                                                          |          |           | ETC : 20-Apr-2       | 2022           | Date Completed : |        |                |
| Other Details                                                                                                                                                                                                                                                                                                                                                                                                                      |          |           |                      |                |                  |        |                |
| Priority : Urgent                                                                                                                                                                                                                                                                                                                                                                                                                  |          |           | Assigned By : Vessel |                | Verified By :    |        |                |
| Display in Daily Meeting? : No                                                                                                                                                                                                                                                                                                                                                                                                     |          |           | SFI :                |                | Verified On :    |        |                |
| Causes                                                                                                                                                                                                                                                                                                                                                                                                                             |          |           |                      |                |                  |        |                |
| NOT ENOUGH DEPTH AVAILABLE AT THE JETTY<br>NOT ENOUGH LENGTH AT THE PIER, VESSEL WAS 50M OUT OF THE JETTY WITH NO HEAD LINE BOLLARD AVAILABLE,<br>ALL 6 LINES WERE SPRING LINES.<br>POOR CONDITION OF MOORING WINCH FOUNDATION AND DECK PLATING UNDERNEATH<br>DELAY BY THE TERMINAL AND THE CARGO SURVEYORS IN BEING READY TO RECEIVE CARGO, KINDLY REFER TO<br>VESSELS SOF AND LOP ISSUED BY THE VESSEL FOR BETTER UNDERSTANDING. |          |           |                      |                |                  |        |                |
| Corrective Action                                                                                                                                                                                                                                                                                                                                                                                                                  |          |           |                      |                |                  |        |                |