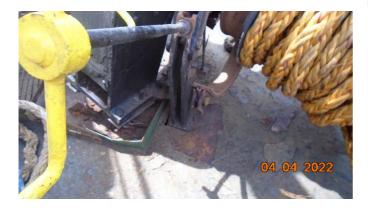

## **Maritec Tanker Management**

**Incident Report's Details** 

| TANKER MANAGEMENT                                                                                                                                                                                                                                                                                                                                                                                                                  |          |           |                      | •              |                  |        | Rev Date : N/A |
|------------------------------------------------------------------------------------------------------------------------------------------------------------------------------------------------------------------------------------------------------------------------------------------------------------------------------------------------------------------------------------------------------------------------------------|----------|-----------|----------------------|----------------|------------------|--------|----------------|
| Vessel :                                                                                                                                                                                                                                                                                                                                                                                                                           | Viveka   | Defect ID | : 164                | NCR # : 8/2022 | Is N             | CR ? : | Yes            |
| Defect Details                                                                                                                                                                                                                                                                                                                                                                                                                     |          |           |                      |                |                  |        |                |
| Vessel drafts at arrival 7.4 mtrs EK, Vessel's fwd part out of Jetty by around 50 mtrs.                                                                                                                                                                                                                                                                                                                                            |          |           |                      |                |                  |        |                |
| 1)Available depth during low water, kindly refer to the attached manual soundings picture for better understanding.                                                                                                                                                                                                                                                                                                                |          |           |                      |                |                  |        |                |
| 2)Vessel was sitting on the ground bottom at low water time and started to tilt heavily towards starboard and at around 0130 hrs suddenly made a sliding jerk on the vessel where the vessel bow moved out and then vessel had violent jerk which resulted aft springs parted one by one. Aft mooring winch uprooted first of all and then other mooring lines(2 springs+1 breast line) in the aft started parting.                |          |           |                      |                |                  |        |                |
| 3)Vessel fallen back(No head lines in fwd ,Aft springs/breast broken)and came very close to the vessel moored astern.                                                                                                                                                                                                                                                                                                              |          |           |                      |                |                  |        |                |
| 4)Emergency maneuvers/procedures followed to save the vessel from breaking away from the jetty.                                                                                                                                                                                                                                                                                                                                    |          |           |                      |                |                  |        |                |
| 5)After repeated requests to the agent and the Harbour master finally the tug assistance arrived at 0340 hrs and then we were able to bring the vessel closer as the tide was rising.                                                                                                                                                                                                                                              |          |           |                      |                |                  |        |                |
| 6) Poor fendering arrangements at the berth making vessel vulnerable to contact the jetty.                                                                                                                                                                                                                                                                                                                                         |          |           |                      |                |                  |        |                |
| 7)Mud and Rocks 20 mtrs Fwd of the Bow and shallow patches at Stbd side of the vessel about 70 mtrs away.                                                                                                                                                                                                                                                                                                                          |          |           |                      |                |                  |        |                |
| Requisition Code :                                                                                                                                                                                                                                                                                                                                                                                                                 |          |           |                      |                |                  |        |                |
| Categories                                                                                                                                                                                                                                                                                                                                                                                                                         |          |           |                      |                |                  |        |                |
| Primary :                                                                                                                                                                                                                                                                                                                                                                                                                          | Incident | Inspe     | ctor - Internal :    |                | Vessel Dept:     | Deck   |                |
| Secondary                                                                                                                                                                                                                                                                                                                                                                                                                          | : Other  | Inspe     | ctor External :      |                | Office Dept :    | Safety |                |
|                                                                                                                                                                                                                                                                                                                                                                                                                                    |          | Inspe     | ction Date :         |                |                  |        |                |
| Applicable Dates                                                                                                                                                                                                                                                                                                                                                                                                                   |          |           |                      |                |                  |        |                |
| Date Raised : 04-Apr-2022                                                                                                                                                                                                                                                                                                                                                                                                          |          |           | ETC : 20-Apr-2       | 2022           | Date Completed : |        |                |
| Other Details                                                                                                                                                                                                                                                                                                                                                                                                                      |          |           |                      |                |                  |        |                |
| Priority : Urgent                                                                                                                                                                                                                                                                                                                                                                                                                  |          |           | Assigned By : Vessel |                | Verified By :    |        |                |
| Display in Daily Meeting? : No                                                                                                                                                                                                                                                                                                                                                                                                     |          |           | SFI :                |                | Verified On :    |        |                |
| Causes                                                                                                                                                                                                                                                                                                                                                                                                                             |          |           |                      |                |                  |        |                |
| NOT ENOUGH DEPTH AVAILABLE AT THE JETTY<br>NOT ENOUGH LENGTH AT THE PIER, VESSEL WAS 50M OUT OF THE JETTY WITH NO HEAD LINE BOLLARD AVAILABLE,<br>ALL 6 LINES WERE SPRING LINES.<br>POOR CONDITION OF MOORING WINCH FOUNDATION AND DECK PLATING UNDERNEATH<br>DELAY BY THE TERMINAL AND THE CARGO SURVEYORS IN BEING READY TO RECEIVE CARGO, KINDLY REFER TO<br>VESSELS SOF AND LOP ISSUED BY THE VESSEL FOR BETTER UNDERSTANDING. |          |           |                      |                |                  |        |                |
| Corrective Action                                                                                                                                                                                                                                                                                                                                                                                                                  |          |           |                      |                |                  |        |                |