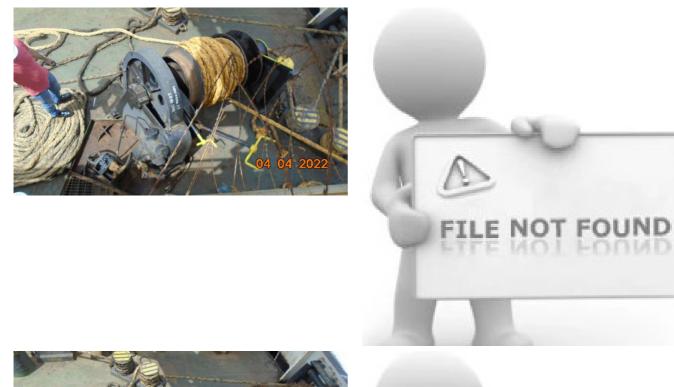

## **Maritec Tanker Management**

**Incident Report's Details** 

| TANKER MANAGEMENT                                                                                                                                                                                                                                                                                                                                                                                                                  |          |           |                      | •              |                  |        | Rev Date : N/A |
|------------------------------------------------------------------------------------------------------------------------------------------------------------------------------------------------------------------------------------------------------------------------------------------------------------------------------------------------------------------------------------------------------------------------------------|----------|-----------|----------------------|----------------|------------------|--------|----------------|
| Vessel :                                                                                                                                                                                                                                                                                                                                                                                                                           | Viveka   | Defect ID | : 164                | NCR # : 8/2022 | Is N             | CR ? : | Yes            |
| Defect Details                                                                                                                                                                                                                                                                                                                                                                                                                     |          |           |                      |                |                  |        |                |
| Vessel drafts at arrival 7.4 mtrs EK, Vessel's fwd part out of Jetty by around 50 mtrs.                                                                                                                                                                                                                                                                                                                                            |          |           |                      |                |                  |        |                |
| 1)Available depth during low water, kindly refer to the attached manual soundings picture for better understanding.                                                                                                                                                                                                                                                                                                                |          |           |                      |                |                  |        |                |
| 2)Vessel was sitting on the ground bottom at low water time and started to tilt heavily towards starboard and at around 0130 hrs suddenly made a sliding jerk on the vessel where the vessel bow moved out and then vessel had violent jerk which resulted aft springs parted one by one. Aft mooring winch uprooted first of all and then other mooring lines(2 springs+1 breast line) in the aft started parting.                |          |           |                      |                |                  |        |                |
| 3)Vessel fallen back(No head lines in fwd ,Aft springs/breast broken)and came very close to the vessel moored astern.                                                                                                                                                                                                                                                                                                              |          |           |                      |                |                  |        |                |
| 4)Emergency maneuvers/procedures followed to save the vessel from breaking away from the jetty.                                                                                                                                                                                                                                                                                                                                    |          |           |                      |                |                  |        |                |
| 5)After repeated requests to the agent and the Harbour master finally the tug assistance arrived at 0340 hrs and then we were able to bring the vessel closer as the tide was rising.                                                                                                                                                                                                                                              |          |           |                      |                |                  |        |                |
| 6) Poor fendering arrangements at the berth making vessel vulnerable to contact the jetty.                                                                                                                                                                                                                                                                                                                                         |          |           |                      |                |                  |        |                |
| 7)Mud and Rocks 20 mtrs Fwd of the Bow and shallow patches at Stbd side of the vessel about 70 mtrs away.                                                                                                                                                                                                                                                                                                                          |          |           |                      |                |                  |        |                |
| Requisition Code :                                                                                                                                                                                                                                                                                                                                                                                                                 |          |           |                      |                |                  |        |                |
| Categories                                                                                                                                                                                                                                                                                                                                                                                                                         |          |           |                      |                |                  |        |                |
| Primary :                                                                                                                                                                                                                                                                                                                                                                                                                          | Incident | Inspe     | ctor - Internal :    |                | Vessel Dept:     | Deck   |                |
| Secondary                                                                                                                                                                                                                                                                                                                                                                                                                          | : Other  | Inspe     | ctor External :      |                | Office Dept :    | Safety |                |
|                                                                                                                                                                                                                                                                                                                                                                                                                                    |          | Inspe     | ction Date :         |                |                  |        |                |
| Applicable Dates                                                                                                                                                                                                                                                                                                                                                                                                                   |          |           |                      |                |                  |        |                |
| Date Raised : 04-Apr-2022                                                                                                                                                                                                                                                                                                                                                                                                          |          |           | ETC : 20-Apr-2       | 2022           | Date Completed : |        |                |
| Other Details                                                                                                                                                                                                                                                                                                                                                                                                                      |          |           |                      |                |                  |        |                |
| Priority : Urgent                                                                                                                                                                                                                                                                                                                                                                                                                  |          |           | Assigned By : Vessel |                | Verified By :    |        |                |
| Display in Daily Meeting? : No                                                                                                                                                                                                                                                                                                                                                                                                     |          |           | SFI :                |                | Verified On :    |        |                |
| Causes                                                                                                                                                                                                                                                                                                                                                                                                                             |          |           |                      |                |                  |        |                |
| NOT ENOUGH DEPTH AVAILABLE AT THE JETTY<br>NOT ENOUGH LENGTH AT THE PIER, VESSEL WAS 50M OUT OF THE JETTY WITH NO HEAD LINE BOLLARD AVAILABLE,<br>ALL 6 LINES WERE SPRING LINES.<br>POOR CONDITION OF MOORING WINCH FOUNDATION AND DECK PLATING UNDERNEATH<br>DELAY BY THE TERMINAL AND THE CARGO SURVEYORS IN BEING READY TO RECEIVE CARGO, KINDLY REFER TO<br>VESSELS SOF AND LOP ISSUED BY THE VESSEL FOR BETTER UNDERSTANDING. |          |           |                      |                |                  |        |                |
| Corrective Action                                                                                                                                                                                                                                                                                                                                                                                                                  |          |           |                      |                |                  |        |                |