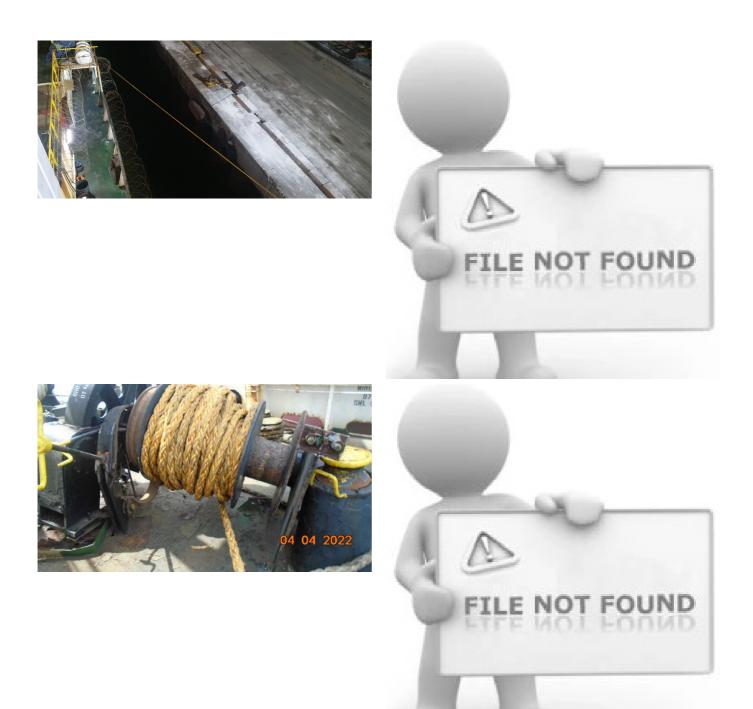

## **Maritec Tanker Management**

**Incident Report's Details** 

| TANKER MANAGEMENT                                                                                                                                                                                                                                                                                                                                                                                                                  |          |           |                      | •              |                  |        | Rev Date : N/A |
|------------------------------------------------------------------------------------------------------------------------------------------------------------------------------------------------------------------------------------------------------------------------------------------------------------------------------------------------------------------------------------------------------------------------------------|----------|-----------|----------------------|----------------|------------------|--------|----------------|
| Vessel :                                                                                                                                                                                                                                                                                                                                                                                                                           | Viveka   | Defect ID | : 164                | NCR # : 8/2022 | Is N             | CR ? : | Yes            |
| Defect Details                                                                                                                                                                                                                                                                                                                                                                                                                     |          |           |                      |                |                  |        |                |
| Vessel drafts at arrival 7.4 mtrs EK, Vessel's fwd part out of Jetty by around 50 mtrs.                                                                                                                                                                                                                                                                                                                                            |          |           |                      |                |                  |        |                |
| 1)Available depth during low water, kindly refer to the attached manual soundings picture for better understanding.                                                                                                                                                                                                                                                                                                                |          |           |                      |                |                  |        |                |
| 2)Vessel was sitting on the ground bottom at low water time and started to tilt heavily towards starboard and at around 0130 hrs suddenly made a sliding jerk on the vessel where the vessel bow moved out and then vessel had violent jerk which resulted aft springs parted one by one. Aft mooring winch uprooted first of all and then other mooring lines(2 springs+1 breast line) in the aft started parting.                |          |           |                      |                |                  |        |                |
| 3)Vessel fallen back(No head lines in fwd ,Aft springs/breast broken)and came very close to the vessel moored astern.                                                                                                                                                                                                                                                                                                              |          |           |                      |                |                  |        |                |
| 4)Emergency maneuvers/procedures followed to save the vessel from breaking away from the jetty.                                                                                                                                                                                                                                                                                                                                    |          |           |                      |                |                  |        |                |
| 5)After repeated requests to the agent and the Harbour master finally the tug assistance arrived at 0340 hrs and then we were able to bring the vessel closer as the tide was rising.                                                                                                                                                                                                                                              |          |           |                      |                |                  |        |                |
| 6) Poor fendering arrangements at the berth making vessel vulnerable to contact the jetty.                                                                                                                                                                                                                                                                                                                                         |          |           |                      |                |                  |        |                |
| 7)Mud and Rocks 20 mtrs Fwd of the Bow and shallow patches at Stbd side of the vessel about 70 mtrs away.                                                                                                                                                                                                                                                                                                                          |          |           |                      |                |                  |        |                |
| Requisition Code :                                                                                                                                                                                                                                                                                                                                                                                                                 |          |           |                      |                |                  |        |                |
| Categories                                                                                                                                                                                                                                                                                                                                                                                                                         |          |           |                      |                |                  |        |                |
| Primary :                                                                                                                                                                                                                                                                                                                                                                                                                          | Incident | Inspe     | ctor - Internal :    |                | Vessel Dept:     | Deck   |                |
| Secondary                                                                                                                                                                                                                                                                                                                                                                                                                          | : Other  | Inspe     | ctor External :      |                | Office Dept :    | Safety |                |
|                                                                                                                                                                                                                                                                                                                                                                                                                                    |          | Inspe     | ction Date :         |                |                  |        |                |
| Applicable Dates                                                                                                                                                                                                                                                                                                                                                                                                                   |          |           |                      |                |                  |        |                |
| Date Raised : 04-Apr-2022                                                                                                                                                                                                                                                                                                                                                                                                          |          |           | ETC : 20-Apr-2       | 2022           | Date Completed : |        |                |
| Other Details                                                                                                                                                                                                                                                                                                                                                                                                                      |          |           |                      |                |                  |        |                |
| Priority : Urgent                                                                                                                                                                                                                                                                                                                                                                                                                  |          |           | Assigned By : Vessel |                | Verified By :    |        |                |
| Display in Daily Meeting? : No                                                                                                                                                                                                                                                                                                                                                                                                     |          |           | SFI :                |                | Verified On :    |        |                |
| Causes                                                                                                                                                                                                                                                                                                                                                                                                                             |          |           |                      |                |                  |        |                |
| NOT ENOUGH DEPTH AVAILABLE AT THE JETTY<br>NOT ENOUGH LENGTH AT THE PIER, VESSEL WAS 50M OUT OF THE JETTY WITH NO HEAD LINE BOLLARD AVAILABLE,<br>ALL 6 LINES WERE SPRING LINES.<br>POOR CONDITION OF MOORING WINCH FOUNDATION AND DECK PLATING UNDERNEATH<br>DELAY BY THE TERMINAL AND THE CARGO SURVEYORS IN BEING READY TO RECEIVE CARGO, KINDLY REFER TO<br>VESSELS SOF AND LOP ISSUED BY THE VESSEL FOR BETTER UNDERSTANDING. |          |           |                      |                |                  |        |                |
| Corrective Action                                                                                                                                                                                                                                                                                                                                                                                                                  |          |           |                      |                |                  |        |                |