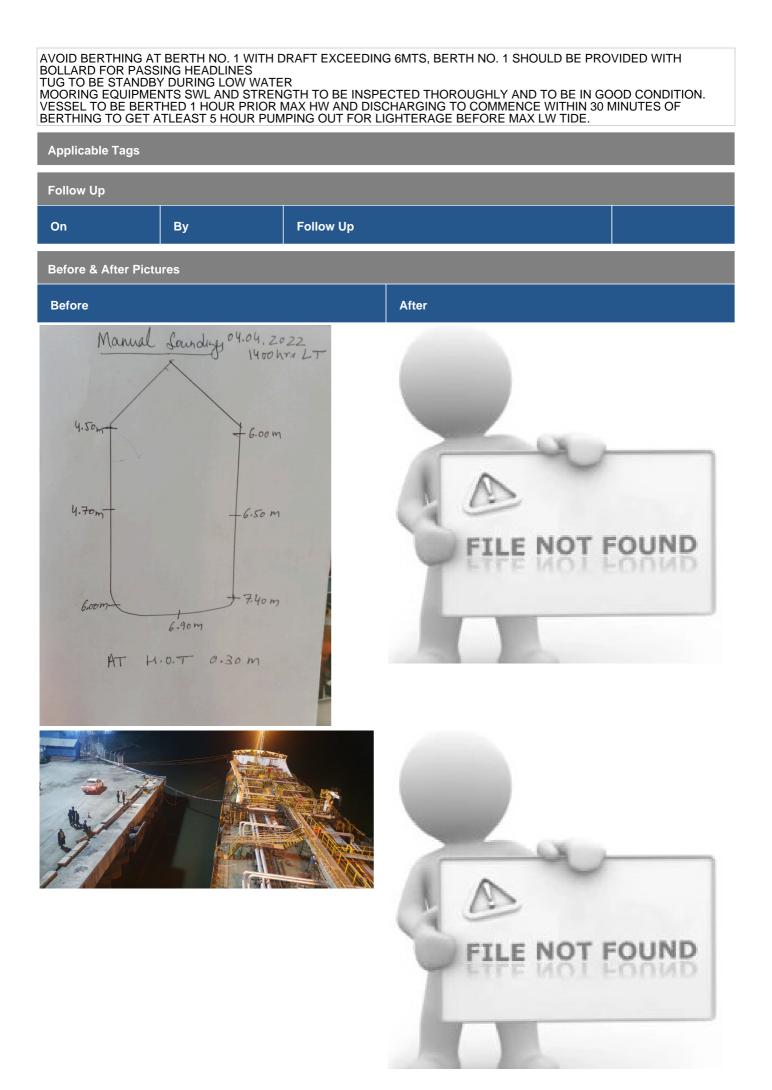

## **Maritec Tanker Management**

**Incident Report's Details** 

| TANKER MANAGEMENT                                                                                                                                                                                                                                                                                                                                                                                                                  |          |           |                      | •              |                  |        | Rev Date : N/A |
|------------------------------------------------------------------------------------------------------------------------------------------------------------------------------------------------------------------------------------------------------------------------------------------------------------------------------------------------------------------------------------------------------------------------------------|----------|-----------|----------------------|----------------|------------------|--------|----------------|
| Vessel :                                                                                                                                                                                                                                                                                                                                                                                                                           | Viveka   | Defect ID | : 164                | NCR # : 8/2022 | Is N             | CR ? : | Yes            |
| Defect Details                                                                                                                                                                                                                                                                                                                                                                                                                     |          |           |                      |                |                  |        |                |
| Vessel drafts at arrival 7.4 mtrs EK, Vessel's fwd part out of Jetty by around 50 mtrs.                                                                                                                                                                                                                                                                                                                                            |          |           |                      |                |                  |        |                |
| 1)Available depth during low water, kindly refer to the attached manual soundings picture for better understanding.                                                                                                                                                                                                                                                                                                                |          |           |                      |                |                  |        |                |
| 2)Vessel was sitting on the ground bottom at low water time and started to tilt heavily towards starboard and at around 0130 hrs suddenly made a sliding jerk on the vessel where the vessel bow moved out and then vessel had violent jerk which resulted aft springs parted one by one. Aft mooring winch uprooted first of all and then other mooring lines(2 springs+1 breast line) in the aft started parting.                |          |           |                      |                |                  |        |                |
| 3)Vessel fallen back(No head lines in fwd ,Aft springs/breast broken)and came very close to the vessel moored astern.                                                                                                                                                                                                                                                                                                              |          |           |                      |                |                  |        |                |
| 4)Emergency maneuvers/procedures followed to save the vessel from breaking away from the jetty.                                                                                                                                                                                                                                                                                                                                    |          |           |                      |                |                  |        |                |
| 5)After repeated requests to the agent and the Harbour master finally the tug assistance arrived at 0340 hrs and then we were able to bring the vessel closer as the tide was rising.                                                                                                                                                                                                                                              |          |           |                      |                |                  |        |                |
| 6) Poor fendering arrangements at the berth making vessel vulnerable to contact the jetty.                                                                                                                                                                                                                                                                                                                                         |          |           |                      |                |                  |        |                |
| 7)Mud and Rocks 20 mtrs Fwd of the Bow and shallow patches at Stbd side of the vessel about 70 mtrs away.                                                                                                                                                                                                                                                                                                                          |          |           |                      |                |                  |        |                |
| Requisition Code :                                                                                                                                                                                                                                                                                                                                                                                                                 |          |           |                      |                |                  |        |                |
| Categories                                                                                                                                                                                                                                                                                                                                                                                                                         |          |           |                      |                |                  |        |                |
| Primary :                                                                                                                                                                                                                                                                                                                                                                                                                          | Incident | Inspe     | ctor - Internal :    |                | Vessel Dept:     | Deck   |                |
| Secondary                                                                                                                                                                                                                                                                                                                                                                                                                          | : Other  | Inspe     | ctor External :      |                | Office Dept :    | Safety |                |
|                                                                                                                                                                                                                                                                                                                                                                                                                                    |          | Inspe     | ction Date :         |                |                  |        |                |
| Applicable Dates                                                                                                                                                                                                                                                                                                                                                                                                                   |          |           |                      |                |                  |        |                |
| Date Raised : 04-Apr-2022                                                                                                                                                                                                                                                                                                                                                                                                          |          |           | ETC : 20-Apr-2       | 2022           | Date Completed : |        |                |
| Other Details                                                                                                                                                                                                                                                                                                                                                                                                                      |          |           |                      |                |                  |        |                |
| Priority : Urgent                                                                                                                                                                                                                                                                                                                                                                                                                  |          |           | Assigned By : Vessel |                | Verified By :    |        |                |
| Display in Daily Meeting? : No                                                                                                                                                                                                                                                                                                                                                                                                     |          |           | SFI :                |                | Verified On :    |        |                |
| Causes                                                                                                                                                                                                                                                                                                                                                                                                                             |          |           |                      |                |                  |        |                |
| NOT ENOUGH DEPTH AVAILABLE AT THE JETTY<br>NOT ENOUGH LENGTH AT THE PIER, VESSEL WAS 50M OUT OF THE JETTY WITH NO HEAD LINE BOLLARD AVAILABLE,<br>ALL 6 LINES WERE SPRING LINES.<br>POOR CONDITION OF MOORING WINCH FOUNDATION AND DECK PLATING UNDERNEATH<br>DELAY BY THE TERMINAL AND THE CARGO SURVEYORS IN BEING READY TO RECEIVE CARGO, KINDLY REFER TO<br>VESSELS SOF AND LOP ISSUED BY THE VESSEL FOR BETTER UNDERSTANDING. |          |           |                      |                |                  |        |                |
| Corrective Action                                                                                                                                                                                                                                                                                                                                                                                                                  |          |           |                      |                |                  |        |                |