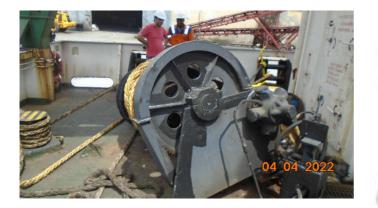

## **Maritec Tanker Management**

**Incident Report's Details** 

| TANKER MANAGEMENT                                                                                                                                                                                                                                                                                                                                                                                                                  |          |           |                      | •              |                  |        | Rev Date : N/A |
|------------------------------------------------------------------------------------------------------------------------------------------------------------------------------------------------------------------------------------------------------------------------------------------------------------------------------------------------------------------------------------------------------------------------------------|----------|-----------|----------------------|----------------|------------------|--------|----------------|
| Vessel :                                                                                                                                                                                                                                                                                                                                                                                                                           | Viveka   | Defect ID | : 164                | NCR # : 8/2022 | Is N             | CR ? : | Yes            |
| Defect Details                                                                                                                                                                                                                                                                                                                                                                                                                     |          |           |                      |                |                  |        |                |
| Vessel drafts at arrival 7.4 mtrs EK, Vessel's fwd part out of Jetty by around 50 mtrs.                                                                                                                                                                                                                                                                                                                                            |          |           |                      |                |                  |        |                |
| 1)Available depth during low water, kindly refer to the attached manual soundings picture for better understanding.                                                                                                                                                                                                                                                                                                                |          |           |                      |                |                  |        |                |
| 2)Vessel was sitting on the ground bottom at low water time and started to tilt heavily towards starboard and at around 0130 hrs suddenly made a sliding jerk on the vessel where the vessel bow moved out and then vessel had violent jerk which resulted aft springs parted one by one. Aft mooring winch uprooted first of all and then other mooring lines(2 springs+1 breast line) in the aft started parting.                |          |           |                      |                |                  |        |                |
| 3)Vessel fallen back(No head lines in fwd ,Aft springs/breast broken)and came very close to the vessel moored astern.                                                                                                                                                                                                                                                                                                              |          |           |                      |                |                  |        |                |
| 4)Emergency maneuvers/procedures followed to save the vessel from breaking away from the jetty.                                                                                                                                                                                                                                                                                                                                    |          |           |                      |                |                  |        |                |
| 5)After repeated requests to the agent and the Harbour master finally the tug assistance arrived at 0340 hrs and then we were able to bring the vessel closer as the tide was rising.                                                                                                                                                                                                                                              |          |           |                      |                |                  |        |                |
| 6) Poor fendering arrangements at the berth making vessel vulnerable to contact the jetty.                                                                                                                                                                                                                                                                                                                                         |          |           |                      |                |                  |        |                |
| 7)Mud and Rocks 20 mtrs Fwd of the Bow and shallow patches at Stbd side of the vessel about 70 mtrs away.                                                                                                                                                                                                                                                                                                                          |          |           |                      |                |                  |        |                |
| Requisition Code :                                                                                                                                                                                                                                                                                                                                                                                                                 |          |           |                      |                |                  |        |                |
| Categories                                                                                                                                                                                                                                                                                                                                                                                                                         |          |           |                      |                |                  |        |                |
| Primary :                                                                                                                                                                                                                                                                                                                                                                                                                          | Incident | Inspe     | ctor - Internal :    |                | Vessel Dept:     | Deck   |                |
| Secondary                                                                                                                                                                                                                                                                                                                                                                                                                          | : Other  | Inspe     | ctor External :      |                | Office Dept :    | Safety |                |
|                                                                                                                                                                                                                                                                                                                                                                                                                                    |          | Inspe     | ction Date :         |                |                  |        |                |
| Applicable Dates                                                                                                                                                                                                                                                                                                                                                                                                                   |          |           |                      |                |                  |        |                |
| Date Raised : 04-Apr-2022                                                                                                                                                                                                                                                                                                                                                                                                          |          |           | ETC : 20-Apr-2       | 2022           | Date Completed : |        |                |
| Other Details                                                                                                                                                                                                                                                                                                                                                                                                                      |          |           |                      |                |                  |        |                |
| Priority : Urgent                                                                                                                                                                                                                                                                                                                                                                                                                  |          |           | Assigned By : Vessel |                | Verified By :    |        |                |
| Display in Daily Meeting? : No                                                                                                                                                                                                                                                                                                                                                                                                     |          |           | SFI :                |                | Verified On :    |        |                |
| Causes                                                                                                                                                                                                                                                                                                                                                                                                                             |          |           |                      |                |                  |        |                |
| NOT ENOUGH DEPTH AVAILABLE AT THE JETTY<br>NOT ENOUGH LENGTH AT THE PIER, VESSEL WAS 50M OUT OF THE JETTY WITH NO HEAD LINE BOLLARD AVAILABLE,<br>ALL 6 LINES WERE SPRING LINES.<br>POOR CONDITION OF MOORING WINCH FOUNDATION AND DECK PLATING UNDERNEATH<br>DELAY BY THE TERMINAL AND THE CARGO SURVEYORS IN BEING READY TO RECEIVE CARGO, KINDLY REFER TO<br>VESSELS SOF AND LOP ISSUED BY THE VESSEL FOR BETTER UNDERSTANDING. |          |           |                      |                |                  |        |                |
| Corrective Action                                                                                                                                                                                                                                                                                                                                                                                                                  |          |           |                      |                |                  |        |                |