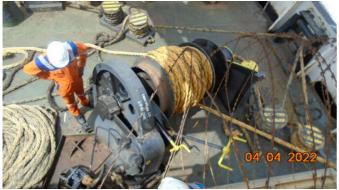

## **Maritec Tanker Management**

**Incident Report's Details** 

| TANKER MANAGEMENT                                                                                                                                                                                                                                                                                                                                                                                                                  |          |           |                      | •              |                  |        | Rev Date : N/A |
|------------------------------------------------------------------------------------------------------------------------------------------------------------------------------------------------------------------------------------------------------------------------------------------------------------------------------------------------------------------------------------------------------------------------------------|----------|-----------|----------------------|----------------|------------------|--------|----------------|
| Vessel :                                                                                                                                                                                                                                                                                                                                                                                                                           | Viveka   | Defect ID | : 164                | NCR # : 8/2022 | Is N             | CR ? : | Yes            |
| Defect Details                                                                                                                                                                                                                                                                                                                                                                                                                     |          |           |                      |                |                  |        |                |
| Vessel drafts at arrival 7.4 mtrs EK, Vessel's fwd part out of Jetty by around 50 mtrs.                                                                                                                                                                                                                                                                                                                                            |          |           |                      |                |                  |        |                |
| 1)Available depth during low water, kindly refer to the attached manual soundings picture for better understanding.                                                                                                                                                                                                                                                                                                                |          |           |                      |                |                  |        |                |
| 2)Vessel was sitting on the ground bottom at low water time and started to tilt heavily towards starboard and at around 0130 hrs suddenly made a sliding jerk on the vessel where the vessel bow moved out and then vessel had violent jerk which resulted aft springs parted one by one. Aft mooring winch uprooted first of all and then other mooring lines(2 springs+1 breast line) in the aft started parting.                |          |           |                      |                |                  |        |                |
| 3)Vessel fallen back(No head lines in fwd ,Aft springs/breast broken)and came very close to the vessel moored astern.                                                                                                                                                                                                                                                                                                              |          |           |                      |                |                  |        |                |
| 4)Emergency maneuvers/procedures followed to save the vessel from breaking away from the jetty.                                                                                                                                                                                                                                                                                                                                    |          |           |                      |                |                  |        |                |
| 5)After repeated requests to the agent and the Harbour master finally the tug assistance arrived at 0340 hrs and then we were able to bring the vessel closer as the tide was rising.                                                                                                                                                                                                                                              |          |           |                      |                |                  |        |                |
| 6) Poor fendering arrangements at the berth making vessel vulnerable to contact the jetty.                                                                                                                                                                                                                                                                                                                                         |          |           |                      |                |                  |        |                |
| 7)Mud and Rocks 20 mtrs Fwd of the Bow and shallow patches at Stbd side of the vessel about 70 mtrs away.                                                                                                                                                                                                                                                                                                                          |          |           |                      |                |                  |        |                |
| Requisition Code :                                                                                                                                                                                                                                                                                                                                                                                                                 |          |           |                      |                |                  |        |                |
| Categories                                                                                                                                                                                                                                                                                                                                                                                                                         |          |           |                      |                |                  |        |                |
| Primary :                                                                                                                                                                                                                                                                                                                                                                                                                          | Incident | Inspe     | ctor - Internal :    |                | Vessel Dept:     | Deck   |                |
| Secondary                                                                                                                                                                                                                                                                                                                                                                                                                          | : Other  | Inspe     | ctor External :      |                | Office Dept :    | Safety |                |
|                                                                                                                                                                                                                                                                                                                                                                                                                                    |          | Inspe     | ction Date :         |                |                  |        |                |
| Applicable Dates                                                                                                                                                                                                                                                                                                                                                                                                                   |          |           |                      |                |                  |        |                |
| Date Raised : 04-Apr-2022                                                                                                                                                                                                                                                                                                                                                                                                          |          |           | ETC : 20-Apr-2       | 2022           | Date Completed : |        |                |
| Other Details                                                                                                                                                                                                                                                                                                                                                                                                                      |          |           |                      |                |                  |        |                |
| Priority : Urgent                                                                                                                                                                                                                                                                                                                                                                                                                  |          |           | Assigned By : Vessel |                | Verified By :    |        |                |
| Display in Daily Meeting? : No                                                                                                                                                                                                                                                                                                                                                                                                     |          |           | SFI :                |                | Verified On :    |        |                |
| Causes                                                                                                                                                                                                                                                                                                                                                                                                                             |          |           |                      |                |                  |        |                |
| NOT ENOUGH DEPTH AVAILABLE AT THE JETTY<br>NOT ENOUGH LENGTH AT THE PIER, VESSEL WAS 50M OUT OF THE JETTY WITH NO HEAD LINE BOLLARD AVAILABLE,<br>ALL 6 LINES WERE SPRING LINES.<br>POOR CONDITION OF MOORING WINCH FOUNDATION AND DECK PLATING UNDERNEATH<br>DELAY BY THE TERMINAL AND THE CARGO SURVEYORS IN BEING READY TO RECEIVE CARGO, KINDLY REFER TO<br>VESSELS SOF AND LOP ISSUED BY THE VESSEL FOR BETTER UNDERSTANDING. |          |           |                      |                |                  |        |                |
| Corrective Action                                                                                                                                                                                                                                                                                                                                                                                                                  |          |           |                      |                |                  |        |                |