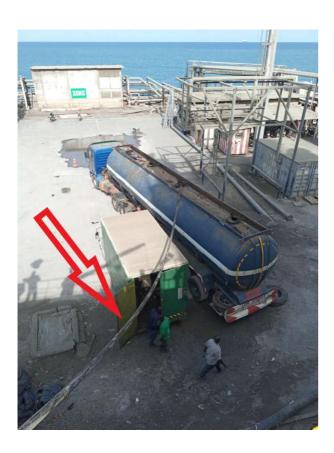

# **Incident Report's Details**

| Vessel : Bitu                                                                                                                                                                                                                                                                                                                                                                                                                                                                                                                                                                                                                                                                                          | Atlantia |       | 0 : 270                                   | NCR # : 5 | 5/2022 |                              | CR ? : | Voc |  |
|--------------------------------------------------------------------------------------------------------------------------------------------------------------------------------------------------------------------------------------------------------------------------------------------------------------------------------------------------------------------------------------------------------------------------------------------------------------------------------------------------------------------------------------------------------------------------------------------------------------------------------------------------------------------------------------------------------|----------|-------|-------------------------------------------|-----------|--------|------------------------------|--------|-----|--|
| Vessei . Ditu                                                                                                                                                                                                                                                                                                                                                                                                                                                                                                                                                                                                                                                                                          | Allantic |       | 0.270                                     | NCK # . 3 | 5/2023 |                              | JR ? . |     |  |
| Defect Details                                                                                                                                                                                                                                                                                                                                                                                                                                                                                                                                                                                                                                                                                         |          |       |                                           |           |        |                              |        |     |  |
| Date : 05-APR-23<br>Place : Lome<br>Berth : Mineral pier DB<br>V/ I was DB with " SFL YUKON ". Truck is arranged at the jetty for discharging sludge. The discharge hoses (approx 10mtr x 5)<br>were passing all the way from the ship via bulk carrier to the truck.<br>While dischaging the sludge after approx 1.5hrs the hose started leaking on the bulk carrier, sluge spilled approx 25ltrs.<br>Immediately stopped the sludge discharge.Sent the ship staff for the cleanup operation on the other vessel. SFL YUKON master<br>was satisifed of the cleanup operation.<br>Sludge opeartor were not having any additional hose to replace so further operation cancelled.<br>Requisition Code : |          |       |                                           |           |        |                              |        |     |  |
|                                                                                                                                                                                                                                                                                                                                                                                                                                                                                                                                                                                                                                                                                                        |          |       |                                           |           |        |                              |        |     |  |
| Categories                                                                                                                                                                                                                                                                                                                                                                                                                                                                                                                                                                                                                                                                                             |          |       |                                           |           |        |                              |        |     |  |
| Primary :                                                                                                                                                                                                                                                                                                                                                                                                                                                                                                                                                                                                                                                                                              | Incident | Inspe | ctor - Internal :                         |           |        | Vessel Dept : Deck           |        |     |  |
| Secondary :                                                                                                                                                                                                                                                                                                                                                                                                                                                                                                                                                                                                                                                                                            | Other    | Inspe | Inspector External : Office Dept : Safety |           |        |                              | r      |     |  |
|                                                                                                                                                                                                                                                                                                                                                                                                                                                                                                                                                                                                                                                                                                        |          | Inspe | ction Date :                              |           |        |                              |        |     |  |
| Applicable Dates                                                                                                                                                                                                                                                                                                                                                                                                                                                                                                                                                                                                                                                                                       |          |       |                                           |           |        |                              |        |     |  |
| Date Raised : 05-Apr-2023                                                                                                                                                                                                                                                                                                                                                                                                                                                                                                                                                                                                                                                                              |          |       | ETC: 02-May-2023                          |           |        | Date Completed : 05-May-2023 |        |     |  |
| Other Details                                                                                                                                                                                                                                                                                                                                                                                                                                                                                                                                                                                                                                                                                          |          |       |                                           |           |        |                              |        |     |  |
| Priority : Normal                                                                                                                                                                                                                                                                                                                                                                                                                                                                                                                                                                                                                                                                                      |          |       | Assigned By : Vessel                      |           |        | Verified By : Nawin Khaware  |        |     |  |
| Display in Daily Meeting? : No                                                                                                                                                                                                                                                                                                                                                                                                                                                                                                                                                                                                                                                                         |          |       | SFI :                                     |           |        | Verified On : 05/May/2023    |        |     |  |
| Causes                                                                                                                                                                                                                                                                                                                                                                                                                                                                                                                                                                                                                                                                                                 |          |       |                                           |           |        |                              |        |     |  |
| Inadequate Work Standards                                                                                                                                                                                                                                                                                                                                                                                                                                                                                                                                                                                                                                                                              |          |       |                                           |           |        |                              |        |     |  |
| Corrective Action                                                                                                                                                                                                                                                                                                                                                                                                                                                                                                                                                                                                                                                                                      |          |       |                                           |           |        |                              |        |     |  |
| Immediately stopped the sludge discharge.Sent the ship staff for the cleanup operation on the other vessel.                                                                                                                                                                                                                                                                                                                                                                                                                                                                                                                                                                                            |          |       |                                           |           |        |                              |        |     |  |
| Preventive Action                                                                                                                                                                                                                                                                                                                                                                                                                                                                                                                                                                                                                                                                                      |          |       |                                           |           |        |                              |        |     |  |
| Preventive action: Check the condition of hose before discharge.<br>Prefer discharge to the barge instead to the truck with so many hoses which operation cannot be monitored from ship.                                                                                                                                                                                                                                                                                                                                                                                                                                                                                                               |          |       |                                           |           |        |                              |        |     |  |
| Applicable Tags                                                                                                                                                                                                                                                                                                                                                                                                                                                                                                                                                                                                                                                                                        |          |       |                                           |           |        |                              |        |     |  |
| Descriptions                                                                                                                                                                                                                                                                                                                                                                                                                                                                                                                                                                                                                                                                                           |          |       |                                           |           |        |                              |        |     |  |
| Pollution                                                                                                                                                                                                                                                                                                                                                                                                                                                                                                                                                                                                                                                                                              |          |       |                                           |           |        |                              |        |     |  |
| Root Causes- Personal Factor                                                                                                                                                                                                                                                                                                                                                                                                                                                                                                                                                                                                                                                                           |          |       |                                           |           |        |                              |        |     |  |
| Others                                                                                                                                                                                                                                                                                                                                                                                                                                                                                                                                                                                                                                                                                                 |          |       |                                           |           |        |                              |        |     |  |
| Direct Causes- Unsafe Conditions                                                                                                                                                                                                                                                                                                                                                                                                                                                                                                                                                                                                                                                                       |          |       |                                           |           |        |                              |        |     |  |