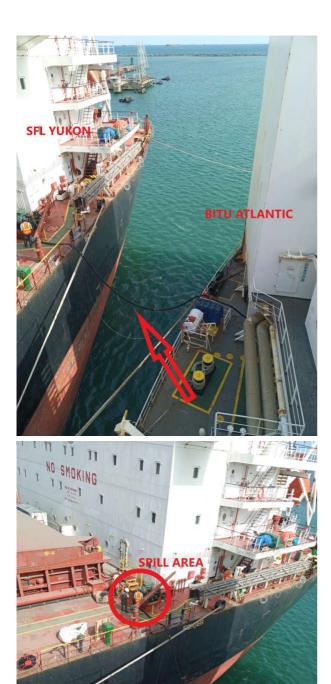

# **Incident Report's Details**

| Vessel : Bitu                                                                                                                                                                                                                                                                                                                                                                                                                                                                                                                                                                                                                                                                                          | Atlantia |       | 0 : 270                                   | NCR # : 5 | 5/2022 |                              | CR ? : | Voc |  |
|--------------------------------------------------------------------------------------------------------------------------------------------------------------------------------------------------------------------------------------------------------------------------------------------------------------------------------------------------------------------------------------------------------------------------------------------------------------------------------------------------------------------------------------------------------------------------------------------------------------------------------------------------------------------------------------------------------|----------|-------|-------------------------------------------|-----------|--------|------------------------------|--------|-----|--|
| Vessei . Ditu                                                                                                                                                                                                                                                                                                                                                                                                                                                                                                                                                                                                                                                                                          | Allantic |       | 0.270                                     | NCK # . 3 | 5/2023 |                              | JR ? . |     |  |
| Defect Details                                                                                                                                                                                                                                                                                                                                                                                                                                                                                                                                                                                                                                                                                         |          |       |                                           |           |        |                              |        |     |  |
| Date : 05-APR-23<br>Place : Lome<br>Berth : Mineral pier DB<br>V/ I was DB with " SFL YUKON ". Truck is arranged at the jetty for discharging sludge. The discharge hoses (approx 10mtr x 5)<br>were passing all the way from the ship via bulk carrier to the truck.<br>While dischaging the sludge after approx 1.5hrs the hose started leaking on the bulk carrier, sluge spilled approx 25ltrs.<br>Immediately stopped the sludge discharge.Sent the ship staff for the cleanup operation on the other vessel. SFL YUKON master<br>was satisifed of the cleanup operation.<br>Sludge opeartor were not having any additional hose to replace so further operation cancelled.<br>Requisition Code : |          |       |                                           |           |        |                              |        |     |  |
|                                                                                                                                                                                                                                                                                                                                                                                                                                                                                                                                                                                                                                                                                                        |          |       |                                           |           |        |                              |        |     |  |
| Categories                                                                                                                                                                                                                                                                                                                                                                                                                                                                                                                                                                                                                                                                                             |          |       |                                           |           |        |                              |        |     |  |
| Primary :                                                                                                                                                                                                                                                                                                                                                                                                                                                                                                                                                                                                                                                                                              | Incident | Inspe | ctor - Internal :                         |           |        | Vessel Dept : Deck           |        |     |  |
| Secondary :                                                                                                                                                                                                                                                                                                                                                                                                                                                                                                                                                                                                                                                                                            | Other    | Inspe | Inspector External : Office Dept : Safety |           |        |                              | r      |     |  |
|                                                                                                                                                                                                                                                                                                                                                                                                                                                                                                                                                                                                                                                                                                        |          | Inspe | ction Date :                              |           |        |                              |        |     |  |
| Applicable Dates                                                                                                                                                                                                                                                                                                                                                                                                                                                                                                                                                                                                                                                                                       |          |       |                                           |           |        |                              |        |     |  |
| Date Raised : 05-Apr-2023                                                                                                                                                                                                                                                                                                                                                                                                                                                                                                                                                                                                                                                                              |          |       | ETC: 02-May-2023                          |           |        | Date Completed : 05-May-2023 |        |     |  |
| Other Details                                                                                                                                                                                                                                                                                                                                                                                                                                                                                                                                                                                                                                                                                          |          |       |                                           |           |        |                              |        |     |  |
| Priority : Normal                                                                                                                                                                                                                                                                                                                                                                                                                                                                                                                                                                                                                                                                                      |          |       | Assigned By : Vessel                      |           |        | Verified By : Nawin Khaware  |        |     |  |
| Display in Daily Meeting? : No                                                                                                                                                                                                                                                                                                                                                                                                                                                                                                                                                                                                                                                                         |          |       | SFI :                                     |           |        | Verified On : 05/May/2023    |        |     |  |
| Causes                                                                                                                                                                                                                                                                                                                                                                                                                                                                                                                                                                                                                                                                                                 |          |       |                                           |           |        |                              |        |     |  |
| Inadequate Work Standards                                                                                                                                                                                                                                                                                                                                                                                                                                                                                                                                                                                                                                                                              |          |       |                                           |           |        |                              |        |     |  |
| Corrective Action                                                                                                                                                                                                                                                                                                                                                                                                                                                                                                                                                                                                                                                                                      |          |       |                                           |           |        |                              |        |     |  |
| Immediately stopped the sludge discharge.Sent the ship staff for the cleanup operation on the other vessel.                                                                                                                                                                                                                                                                                                                                                                                                                                                                                                                                                                                            |          |       |                                           |           |        |                              |        |     |  |
| Preventive Action                                                                                                                                                                                                                                                                                                                                                                                                                                                                                                                                                                                                                                                                                      |          |       |                                           |           |        |                              |        |     |  |
| Preventive action: Check the condition of hose before discharge.<br>Prefer discharge to the barge instead to the truck with so many hoses which operation cannot be monitored from ship.                                                                                                                                                                                                                                                                                                                                                                                                                                                                                                               |          |       |                                           |           |        |                              |        |     |  |
| Applicable Tags                                                                                                                                                                                                                                                                                                                                                                                                                                                                                                                                                                                                                                                                                        |          |       |                                           |           |        |                              |        |     |  |
| Descriptions                                                                                                                                                                                                                                                                                                                                                                                                                                                                                                                                                                                                                                                                                           |          |       |                                           |           |        |                              |        |     |  |
| Pollution                                                                                                                                                                                                                                                                                                                                                                                                                                                                                                                                                                                                                                                                                              |          |       |                                           |           |        |                              |        |     |  |
| Root Causes- Personal Factor                                                                                                                                                                                                                                                                                                                                                                                                                                                                                                                                                                                                                                                                           |          |       |                                           |           |        |                              |        |     |  |
| Others                                                                                                                                                                                                                                                                                                                                                                                                                                                                                                                                                                                                                                                                                                 |          |       |                                           |           |        |                              |        |     |  |
| Direct Causes- Unsafe Conditions                                                                                                                                                                                                                                                                                                                                                                                                                                                                                                                                                                                                                                                                       |          |       |                                           |           |        |                              |        |     |  |