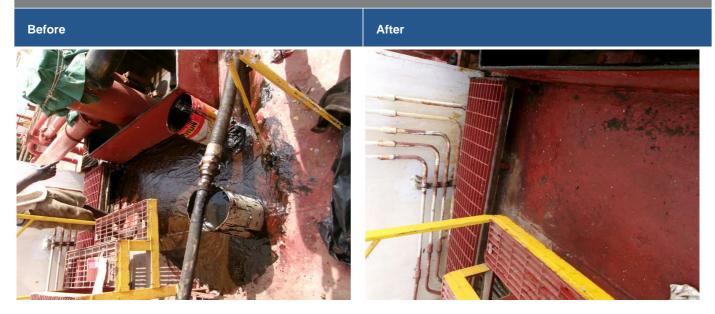

ook place due wear and tier of sludge discharge<br>hose, spilled oil was cleaned and understand that no oil<br>had gone overboard.<br>Learning - All the discharge gear including hoses must be<br>checked for it's proper integrity prior commencing the<br>operation. All SOPEP gears must be deployed prior<br>starting the operation. |  |  |  |  |
| 25/Apr/2023 | Vivek Kashyap<br><br>Staff Code -<br>10239 - MST | AWAITING OFFICE ACTION for this job has been changed to Yes                                                                                                                                                                                                                                                                                         |  |  |  |  |

#### **Before & After Pictures**