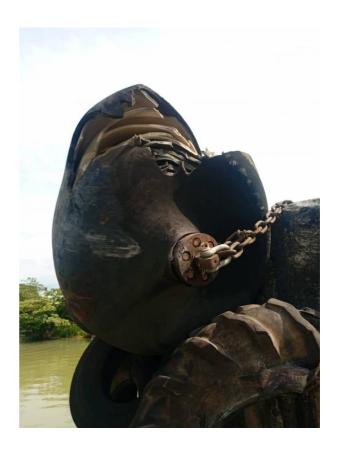

#### **Defect Details**

While berthing at Sapele Ringardas Jetty Vessel drifted towards neighbouring Jetty 200m astern of Ringardas jetty causing starboard quarter baby fenders to touch the neighbouring jetty fenders to be displaced from her position due to prevailing following currents and lack of manouevering skills of Harbour Pilot call sign HOTEL which was overiden finally by Master keeping vessel clear and away from further damage.

### Causes

Improper maneuver - Company had issued circular in June 2021 where it's clearly stated that vessel must stem the tide while berthing at Sapele in order to have full control on ship's movement and it's bow. However Bridge team fail to comply with this instructions and planned the approach to berth with following tide due which vessel lost the control over ship's maneuvering which led to such incident. Current was pushing the vessel in ahead direction and to control the speed of approach vessel was constantly giving astern movement, due engine going to astern vessel lost the control over bow which resulted in swinging of bow to port and the starboard quarter started coming closer to NEPA jetty and finally baby fender rigged on starboard quarter of own vessel went and hit the fender of NEPA jetty. Impact was slight however due load of the vessel jetty dolphin fender pushed upwad and got damaged. During interview with bridge team, it was revealed that Pilot's action berthing with following tide was not challenged by any of the bridge team members and that seems to be the root cause of whole of this incident.

# Before & After Pictures Before After