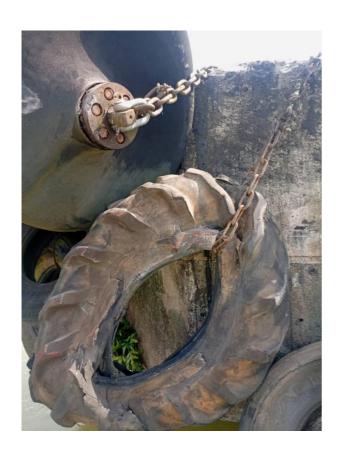

#### **Defect Details**

While berthing at Sapele Ringardas Jetty Vessel drifted towards neighbouring Jetty 200m astern of Ringardas jetty causing starboard quarter baby fenders to touch the neighbouring jetty fenders to be displaced from her position due to prevailing following currents and lack of manouevering skills of Harbour Pilot call sign HOTEL which was overiden finally by Master keeping vessel clear and away from further damage.

### Causes

Improper maneuver - Company had issued circular in June 2021 where it's clearly stated that vessel must stem the tide while berthing at Sapele in order to have full control on ship's movement and it's bow. However Bridge team fail to comply with this instructions and planned the approach to berth with following tide due which vessel lost the control over ship's maneuvering which led to such incident. Current was pushing the vessel in ahead direction and to control the speed of approach vessel was constantly giving astern movement, due engine going to astern vessel lost the control over bow which resulted in swinging of bow to port and the starboard quarter started coming closer to NEPA jetty and finally baby fender rigged on starboard quarter of own vessel went and hit the fender of NEPA jetty. Impact was slight however due load of the vessel jetty dolphin fender pushed upwad and got damaged. During interview with bridge team, it was revealed that Pilot's action berthing with following tide was not challenged by any of the bridge team members and that seems to be the root cause of whole of this incident.

# Before & After Pictures Before After