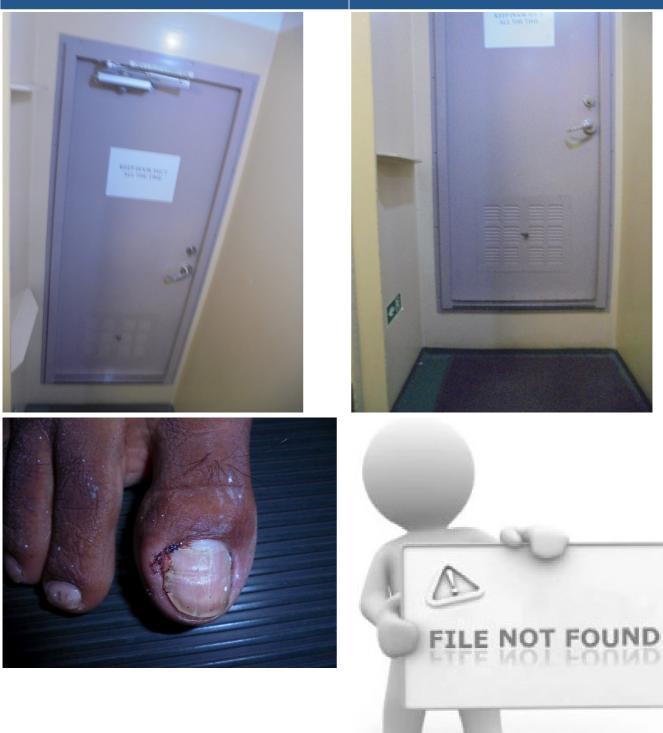

Maritec Tanker Management

**Incident Report's Details** 

| Vessel : Bitu Atlantic Defec                                                                                                   |          | Defect ID:                                                                                     | 173                                                                                              | NCR # :                      |                 | Is NCR ? : No |        |
|--------------------------------------------------------------------------------------------------------------------------------|----------|------------------------------------------------------------------------------------------------|--------------------------------------------------------------------------------------------------|------------------------------|-----------------|---------------|--------|
| Defect Details                                                                                                                 |          |                                                                                                |                                                                                                  |                              |                 |               |        |
| Bosun while using Bathroom, Bumped his right greater tow on door bottom frame & resulted minor injury on his greater tow nail. |          |                                                                                                |                                                                                                  |                              |                 |               |        |
| Requisition Code :                                                                                                             |          |                                                                                                |                                                                                                  |                              |                 |               |        |
| Categories                                                                                                                     |          |                                                                                                |                                                                                                  |                              |                 |               |        |
| Primary :                                                                                                                      | Incident | Inspecto                                                                                       | ctor - Internal :                                                                                |                              | Vessel Dept : D |               | Deck   |
| Secondary :                                                                                                                    | Other    | Inspecto                                                                                       | or External :                                                                                    |                              | Office Dep      | ot :          | Safety |
|                                                                                                                                |          | Inspection Date :                                                                              |                                                                                                  |                              |                 |               |        |
| Applicable Dates                                                                                                               |          |                                                                                                |                                                                                                  |                              |                 |               |        |
| Date Raised : 12-Nov-2021                                                                                                      |          |                                                                                                | ETC : 30-Nov-20                                                                                  | Date Completed : 10-Dec-2021 |                 |               |        |
| Other Details                                                                                                                  |          |                                                                                                |                                                                                                  |                              |                 |               |        |
| Priority : Normal                                                                                                              |          |                                                                                                | Assigned By : Ve                                                                                 | Verified By : Nawin Khaware  |                 |               |        |
| Display in Daily Meeting? : No                                                                                                 |          |                                                                                                | SFI :                                                                                            | Verified On : 22/Dec/2021    |                 |               |        |
| Causes                                                                                                                         |          |                                                                                                |                                                                                                  |                              |                 |               |        |
| Corrective Action                                                                                                              |          |                                                                                                |                                                                                                  |                              |                 |               |        |
| Preventive Action                                                                                                              |          |                                                                                                |                                                                                                  |                              |                 |               |        |
| Applicable Tags                                                                                                                |          |                                                                                                |                                                                                                  |                              |                 |               |        |
| Root Causes- Management Factors                                                                                                |          |                                                                                                |                                                                                                  |                              |                 |               |        |
| Inadequate Design                                                                                                              |          |                                                                                                |                                                                                                  |                              |                 |               |        |
| Follow Up                                                                                                                      |          |                                                                                                |                                                                                                  |                              |                 |               |        |
| On                                                                                                                             | Ву       |                                                                                                | Follow Up                                                                                        |                              |                 |               |        |
| 22/Dec/2021                                                                                                                    | Nawin Kh | Nawin Khaware This incident is same as of #172. so just refer #172 for all applicable actions. |                                                                                                  |                              |                 |               |        |
| 24/Nov/2021                                                                                                                    | Nawin Kh | Nawin Khaware Please provide further updates on his treatment.                                 |                                                                                                  |                              |                 |               |        |
| 12/Nov/2021 ASHOK DHAMAL<br><br>br/> Staff Code -<br>10261 - C/OFF                                                             |          |                                                                                                | Contacted Company authorised doctor for further treatment, discussed incident among crew members |                              |                 |               |        |

**Before & After Pictures** 