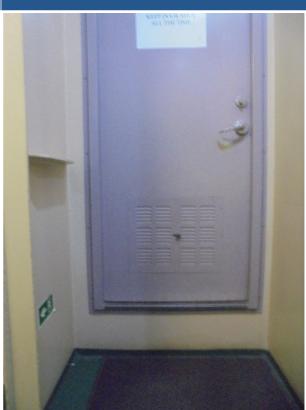

#### **Defect Details**

Bosun while using Bathroom, Bumped his right greater tow on door bottom frame & resulted minor injury on his greater tow nail.

Requisition Code:

| Categories  |          |                       |  |              |        |  |  |
|-------------|----------|-----------------------|--|--------------|--------|--|--|
| Primary :   | Incident | Inspector - Internal: |  | Vessel Dept: | Deck   |  |  |
| Secondary : | Other    | Inspector External :  |  | Office Dept: | Safety |  |  |
|             |          | Inspection Date :     |  |              |        |  |  |

# Before & After Pictures

Before After