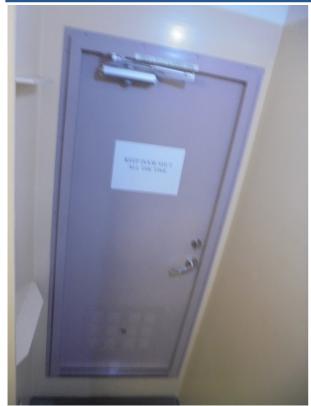

#### **Defect Details**

Bosun while using Bathroom, Bumped his right greater tow on door bottom frame & resulted minor injury on his greater tow nail.

Requisition Code:

| Categories  |          |                       |  |              |        |  |  |
|-------------|----------|-----------------------|--|--------------|--------|--|--|
| Primary :   | Incident | Inspector - Internal: |  | Vessel Dept: | Deck   |  |  |
| Secondary : | Other    | Inspector External :  |  | Office Dept: | Safety |  |  |
|             |          | Inspection Date :     |  |              |        |  |  |

# Before & After Pictures

Before After