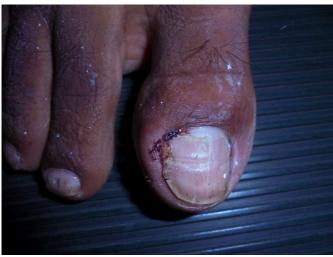

#### **Defect Details**

Bosun while using Bathroom, Bumped his right greater tow on door bottom frame & resulted minor injury on his greater tow nail.

Requisition Code:

| Categories  |          |                       |  |              |        |  |  |
|-------------|----------|-----------------------|--|--------------|--------|--|--|
| Primary :   | Incident | Inspector - Internal: |  | Vessel Dept: | Deck   |  |  |
| Secondary : | Other    | Inspector External :  |  | Office Dept: | Safety |  |  |
|             |          | Inspection Date :     |  |              |        |  |  |