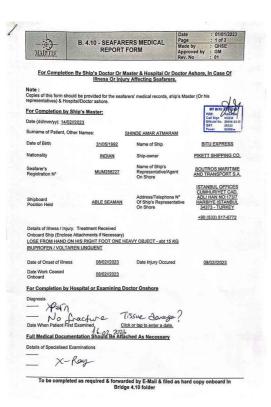

## Defect Details

On the date of 08 Feb 2023 / 14:45 LT Duty Ab Amar Shinde lost from his hand one shakle on his right foot. Immediately was investigated for any fracture / dislocation / contusion - no any sign.

Administrated Ibuproven and Voltaren / Pain reliver gell. Rest in his cabin.

Requisition Code:

| Categories  |                     |                       |  |              |      |
|-------------|---------------------|-----------------------|--|--------------|------|
| Primary :   | Incident            | Inspector - Internal: |  | Vessel Dept: | Deck |
| Secondary : | Lack of<br>Training | Inspector External :  |  | Office Dept: | Crew |
|             |                     | Inspection Date :     |  |              |      |