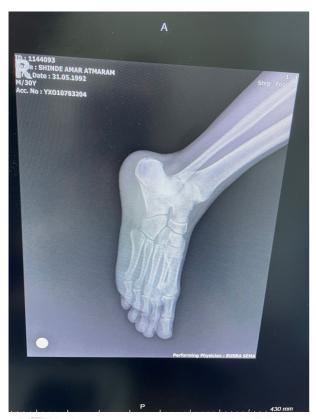

## Defect Details

On the date of 08 Feb 2023 / 14:45 LT Duty Ab Amar Shinde lost from his hand one shakle on his right foot. Immediately was investigated for any fracture / dislocation / contusion - no any sign.

## Failure to follow procedure

| low   | I In |  |
|-------|------|--|
| I C W | UD   |  |

| Follow op   |                                             |                                                                                                                                                                                                                                                                                                                                     |                                           |  |
|-------------|---------------------------------------------|-------------------------------------------------------------------------------------------------------------------------------------------------------------------------------------------------------------------------------------------------------------------------------------------------------------------------------------|-------------------------------------------|--|
| On          | Ву                                          | Follow Up                                                                                                                                                                                                                                                                                                                           |                                           |  |
| 26/Apr/2023 | Nawin Khaware                               | Subject crew member has been recovered from his injury, Basis submitted evidence, this incident could be considered as closed now.                                                                                                                                                                                                  |                                           |  |
| 21/Apr/2023 | Nawin Khaware                               | What's the present status of his Leg injury.                                                                                                                                                                                                                                                                                        |                                           |  |
| 21/Apr/2023 | Nawin Khaware                               | ETC has been changed from "21 Feb 2023" to "30 Apr 2023".                                                                                                                                                                                                                                                                           |                                           |  |
| 21/Apr/2023 | Nawin Khaware                               | Please upload supporting docs if he has fully recovered from the injury.                                                                                                                                                                                                                                                            |                                           |  |
| 07/Apr/2023 | Marin Panait<br>Staff Code - 10017<br>- MST | On 24.02.2023 -AB Amar Shindle Disembark for shore treatment.                                                                                                                                                                                                                                                                       |                                           |  |
| 13/Mar/2023 | Nawin Khaware                               | What's the latest status of injured crew member. kindly upload supporting docs if he has been recovered fully.                                                                                                                                                                                                                      |                                           |  |
| 22/Feb/2023 | Marin Panait<br>Staff Code - 10017<br>- MST | Continous under monitoring and under medical treatment, still not recovered. Informed Office for medical attendance on Shore Tutunciftlik Port                                                                                                                                                                                      |                                           |  |
| 17/Feb/2023 | Marin Panait<br>Staff Code - 10017<br>- MST | On colaboration with vessel Agent, on 16-02-2023 AB Shinde was on shore for medical investigation. Found all ok, Fit for Work with restricted work.                                                                                                                                                                                 | Link1                                     |  |
| 15/Feb/2023 | Marin Panait<br>Staff Code - 10017<br>- MST | Vessel in communication with Shore Doctor, AB Amar Shinde will be sended on shore for X-Ray investigation as per Doctor advice. Checked his health condition, still remain same with small pain on his feet AB reiami in rest - follow medical indicatin rcvd from Doctor.                                                          | Link1<br>Link2<br>Link3<br>Link4<br>Link5 |  |
| 14/Feb/2023 | Marin Panait<br>Staff Code - 10017<br>- MST | Continous checked his health condition, decreasing the pain, after 2 days he was able to walk, bu still not fully recovered.  Continous under checking - was able to walk fully after 4 days, still remain with same pain / no any sign of swelling; on the date of 13 feb 2023 was requested medical assistance from Shore Clinic. | Link1<br>Link2<br>Link3<br>Link4<br>Link5 |  |