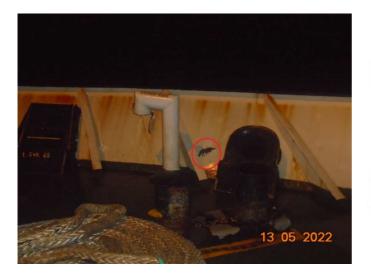

## **Incident Report's Details**

| Vessel : Viveka                                                                                                                                                                                                                                               | a        | Defect ID : 171 NCR # : 13/202 |                      | 13/2022 | Is N | Is NCR ? : Yes |                  |   |  |
|---------------------------------------------------------------------------------------------------------------------------------------------------------------------------------------------------------------------------------------------------------------|----------|--------------------------------|----------------------|---------|------|----------------|------------------|---|--|
| Defect Details                                                                                                                                                                                                                                                |          |                                |                      |         |      |                |                  |   |  |
| Our vessel at anchor in Bonnytown anchorage area was hit by an underway using engines outbound tug and barge named OSHE 3 at 2012 hrs LT/13.05.2022.                                                                                                          |          |                                |                      |         |      |                |                  |   |  |
| Point of impact by the barge was on our port bow area.                                                                                                                                                                                                        |          |                                |                      |         |      |                |                  |   |  |
| Inspection shows buckling/dent on the bow plating at 3 points. A rupture/crack can be sighted on the shell plating port bow inside the fore peak store between frame 169 to 171 and Buckling of bulwark between frame 172-173 on port bow.                    |          |                                |                      |         |      |                |                  |   |  |
| Forepeak tank inspected no visible damage found.                                                                                                                                                                                                              |          |                                |                      |         |      |                |                  |   |  |
| Tug was contacted several times over VHF and sound/light signals sounded but no reply. After hitting the tug and barge ran away without stopping. Being in the congested anchorage of the river, our vessel had no time to carry out the emergency manouvers. |          |                                |                      |         |      |                |                  |   |  |
| Requisition Code :                                                                                                                                                                                                                                            |          |                                |                      |         |      |                |                  |   |  |
| Categories                                                                                                                                                                                                                                                    |          |                                |                      |         |      |                |                  |   |  |
| Primary :                                                                                                                                                                                                                                                     | Incident | Inspecto                       | r - Internal:        |         |      | Vessel Dept:   | Deck             |   |  |
| Secondary :                                                                                                                                                                                                                                                   | Other    | Inspecto                       | r External :         |         |      | Office Dept :  | Safety           | / |  |
|                                                                                                                                                                                                                                                               |          | Inspection Date :              |                      |         |      |                |                  |   |  |
| Applicable Dates                                                                                                                                                                                                                                              |          |                                |                      |         |      |                |                  |   |  |
| Date Raised : 14-May-2022                                                                                                                                                                                                                                     |          |                                | ETC : 30-May-2022 Da |         |      | Date Complete  | Date Completed : |   |  |
| Other Details                                                                                                                                                                                                                                                 |          |                                |                      |         |      |                |                  |   |  |
| Priority : Urgent                                                                                                                                                                                                                                             |          |                                | Assigned By : Vessel |         |      | Verified By :  |                  |   |  |
| Display in Daily Meeting? : No                                                                                                                                                                                                                                |          |                                | SFI :                |         |      | Verified On:   |                  |   |  |
| Causes                                                                                                                                                                                                                                                        |          |                                |                      |         |      |                |                  |   |  |
| Poor manouvering of the towing barge by the tug resulting in hitting our vessel at anchor.                                                                                                                                                                    |          |                                |                      |         |      |                |                  |   |  |
| No compliance of safety of naviagtion by OSHE 3 bridge team.                                                                                                                                                                                                  |          |                                |                      |         |      |                |                  |   |  |
| Corrective Action                                                                                                                                                                                                                                             |          |                                |                      |         |      |                |                  |   |  |
| Buckling of the bow shell plate to be straightned                                                                                                                                                                                                             |          |                                |                      |         |      |                |                  |   |  |
| Preventive Action                                                                                                                                                                                                                                             |          |                                |                      |         |      |                |                  |   |  |
| Stringent action by the port authority on such careless tug masters as margin of error navigating in such congested river anchorage is very less.                                                                                                             |          |                                |                      |         |      |                |                  |   |  |
| Applicable Tags                                                                                                                                                                                                                                               |          |                                |                      |         |      |                |                  |   |  |
| Follow Up                                                                                                                                                                                                                                                     |          |                                |                      |         |      |                |                  |   |  |
| On                                                                                                                                                                                                                                                            | Ву       |                                | Follow Up            |         |      |                |                  |   |  |

## Before & After Pictures