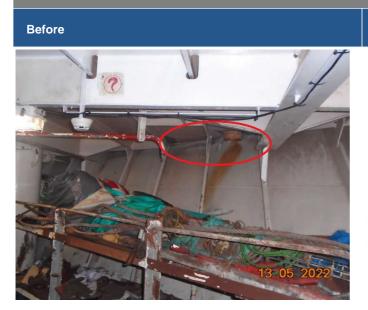

## **Incident Report's Details**

| Vessel : Viveka                                                                                                                                                                                                                                               | a        | Defect ID : 171 NCR # : 13/202 |                      | 13/2022 | Is N | Is NCR ? : Yes |                  |   |  |
|---------------------------------------------------------------------------------------------------------------------------------------------------------------------------------------------------------------------------------------------------------------|----------|--------------------------------|----------------------|---------|------|----------------|------------------|---|--|
| Defect Details                                                                                                                                                                                                                                                |          |                                |                      |         |      |                |                  |   |  |
| Our vessel at anchor in Bonnytown anchorage area was hit by an underway using engines outbound tug and barge named OSHE 3 at 2012 hrs LT/13.05.2022.                                                                                                          |          |                                |                      |         |      |                |                  |   |  |
| Point of impact by the barge was on our port bow area.                                                                                                                                                                                                        |          |                                |                      |         |      |                |                  |   |  |
| Inspection shows buckling/dent on the bow plating at 3 points. A rupture/crack can be sighted on the shell plating port bow inside the fore peak store between frame 169 to 171 and Buckling of bulwark between frame 172-173 on port bow.                    |          |                                |                      |         |      |                |                  |   |  |
| Forepeak tank inspected no visible damage found.                                                                                                                                                                                                              |          |                                |                      |         |      |                |                  |   |  |
| Tug was contacted several times over VHF and sound/light signals sounded but no reply. After hitting the tug and barge ran away without stopping. Being in the congested anchorage of the river, our vessel had no time to carry out the emergency manouvers. |          |                                |                      |         |      |                |                  |   |  |
| Requisition Code :                                                                                                                                                                                                                                            |          |                                |                      |         |      |                |                  |   |  |
| Categories                                                                                                                                                                                                                                                    |          |                                |                      |         |      |                |                  |   |  |
| Primary :                                                                                                                                                                                                                                                     | Incident | Inspecto                       | r - Internal:        |         |      | Vessel Dept:   | Deck             |   |  |
| Secondary :                                                                                                                                                                                                                                                   | Other    | Inspecto                       | r External :         |         |      | Office Dept :  | Safety           | / |  |
|                                                                                                                                                                                                                                                               |          | Inspection Date :              |                      |         |      |                |                  |   |  |
| Applicable Dates                                                                                                                                                                                                                                              |          |                                |                      |         |      |                |                  |   |  |
| Date Raised : 14-May-2022                                                                                                                                                                                                                                     |          |                                | ETC : 30-May-2022 Da |         |      | Date Complete  | Date Completed : |   |  |
| Other Details                                                                                                                                                                                                                                                 |          |                                |                      |         |      |                |                  |   |  |
| Priority : Urgent                                                                                                                                                                                                                                             |          |                                | Assigned By : Vessel |         |      | Verified By :  |                  |   |  |
| Display in Daily Meeting? : No                                                                                                                                                                                                                                |          |                                | SFI :                |         |      | Verified On:   |                  |   |  |
| Causes                                                                                                                                                                                                                                                        |          |                                |                      |         |      |                |                  |   |  |
| Poor manouvering of the towing barge by the tug resulting in hitting our vessel at anchor.                                                                                                                                                                    |          |                                |                      |         |      |                |                  |   |  |
| No compliance of safety of naviagtion by OSHE 3 bridge team.                                                                                                                                                                                                  |          |                                |                      |         |      |                |                  |   |  |
| Corrective Action                                                                                                                                                                                                                                             |          |                                |                      |         |      |                |                  |   |  |
| Buckling of the bow shell plate to be straightned                                                                                                                                                                                                             |          |                                |                      |         |      |                |                  |   |  |
| Preventive Action                                                                                                                                                                                                                                             |          |                                |                      |         |      |                |                  |   |  |
| Stringent action by the port authority on such careless tug masters as margin of error navigating in such congested river anchorage is very less.                                                                                                             |          |                                |                      |         |      |                |                  |   |  |
| Applicable Tags                                                                                                                                                                                                                                               |          |                                |                      |         |      |                |                  |   |  |
| Follow Up                                                                                                                                                                                                                                                     |          |                                |                      |         |      |                |                  |   |  |
| On                                                                                                                                                                                                                                                            | Ву       |                                | Follow Up            |         |      |                |                  |   |  |

## Before & After Pictures