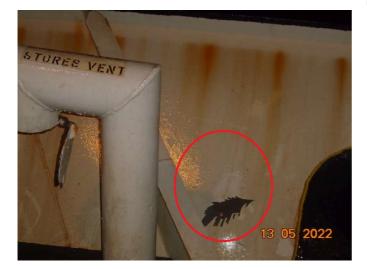

## **Incident Report's Details**

| Vessel : Viveka                                                                                                                                                                                                                                               | a        | Defect ID : 171 NCR # : 13/202 |                      | 13/2022 | Is N | Is NCR ? : Yes |                  |   |  |
|---------------------------------------------------------------------------------------------------------------------------------------------------------------------------------------------------------------------------------------------------------------|----------|--------------------------------|----------------------|---------|------|----------------|------------------|---|--|
| Defect Details                                                                                                                                                                                                                                                |          |                                |                      |         |      |                |                  |   |  |
| Our vessel at anchor in Bonnytown anchorage area was hit by an underway using engines outbound tug and barge named OSHE 3 at 2012 hrs LT/13.05.2022.                                                                                                          |          |                                |                      |         |      |                |                  |   |  |
| Point of impact by the barge was on our port bow area.                                                                                                                                                                                                        |          |                                |                      |         |      |                |                  |   |  |
| Inspection shows buckling/dent on the bow plating at 3 points. A rupture/crack can be sighted on the shell plating port bow inside the fore peak store between frame 169 to 171 and Buckling of bulwark between frame 172-173 on port bow.                    |          |                                |                      |         |      |                |                  |   |  |
| Forepeak tank inspected no visible damage found.                                                                                                                                                                                                              |          |                                |                      |         |      |                |                  |   |  |
| Tug was contacted several times over VHF and sound/light signals sounded but no reply. After hitting the tug and barge ran away without stopping. Being in the congested anchorage of the river, our vessel had no time to carry out the emergency manouvers. |          |                                |                      |         |      |                |                  |   |  |
| Requisition Code :                                                                                                                                                                                                                                            |          |                                |                      |         |      |                |                  |   |  |
| Categories                                                                                                                                                                                                                                                    |          |                                |                      |         |      |                |                  |   |  |
| Primary :                                                                                                                                                                                                                                                     | Incident | Inspecto                       | r - Internal:        |         |      | Vessel Dept:   | Deck             |   |  |
| Secondary :                                                                                                                                                                                                                                                   | Other    | Inspecto                       | r External :         |         |      | Office Dept :  | Safety           | / |  |
|                                                                                                                                                                                                                                                               |          | Inspection Date :              |                      |         |      |                |                  |   |  |
| Applicable Dates                                                                                                                                                                                                                                              |          |                                |                      |         |      |                |                  |   |  |
| Date Raised : 14-May-2022                                                                                                                                                                                                                                     |          |                                | ETC : 30-May-2022 Da |         |      | Date Complete  | Date Completed : |   |  |
| Other Details                                                                                                                                                                                                                                                 |          |                                |                      |         |      |                |                  |   |  |
| Priority : Urgent                                                                                                                                                                                                                                             |          |                                | Assigned By : Vessel |         |      | Verified By :  |                  |   |  |
| Display in Daily Meeting? : No                                                                                                                                                                                                                                |          |                                | SFI :                |         |      | Verified On:   |                  |   |  |
| Causes                                                                                                                                                                                                                                                        |          |                                |                      |         |      |                |                  |   |  |
| Poor manouvering of the towing barge by the tug resulting in hitting our vessel at anchor.                                                                                                                                                                    |          |                                |                      |         |      |                |                  |   |  |
| No compliance of safety of naviagtion by OSHE 3 bridge team.                                                                                                                                                                                                  |          |                                |                      |         |      |                |                  |   |  |
| Corrective Action                                                                                                                                                                                                                                             |          |                                |                      |         |      |                |                  |   |  |
| Buckling of the bow shell plate to be straightned                                                                                                                                                                                                             |          |                                |                      |         |      |                |                  |   |  |
| Preventive Action                                                                                                                                                                                                                                             |          |                                |                      |         |      |                |                  |   |  |
| Stringent action by the port authority on such careless tug masters as margin of error navigating in such congested river anchorage is very less.                                                                                                             |          |                                |                      |         |      |                |                  |   |  |
| Applicable Tags                                                                                                                                                                                                                                               |          |                                |                      |         |      |                |                  |   |  |
| Follow Up                                                                                                                                                                                                                                                     |          |                                |                      |         |      |                |                  |   |  |
| On                                                                                                                                                                                                                                                            | Ву       |                                | Follow Up            |         |      |                |                  |   |  |

## Before & After Pictures