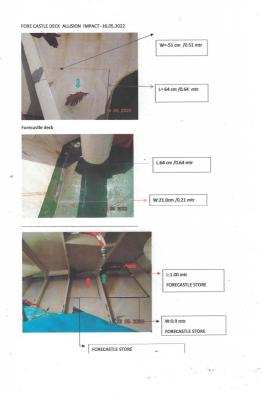

## **Incident Report's Details**

| Vessel : Viveka                                                                                                                                                                                                                                               | a        | Defect ID : 171 NCR # : 13/202 |                      | 13/2022 | Is N | Is NCR ? : Yes |                  |   |  |
|---------------------------------------------------------------------------------------------------------------------------------------------------------------------------------------------------------------------------------------------------------------|----------|--------------------------------|----------------------|---------|------|----------------|------------------|---|--|
| Defect Details                                                                                                                                                                                                                                                |          |                                |                      |         |      |                |                  |   |  |
| Our vessel at anchor in Bonnytown anchorage area was hit by an underway using engines outbound tug and barge named OSHE 3 at 2012 hrs LT/13.05.2022.                                                                                                          |          |                                |                      |         |      |                |                  |   |  |
| Point of impact by the barge was on our port bow area.                                                                                                                                                                                                        |          |                                |                      |         |      |                |                  |   |  |
| Inspection shows buckling/dent on the bow plating at 3 points. A rupture/crack can be sighted on the shell plating port bow inside the fore peak store between frame 169 to 171 and Buckling of bulwark between frame 172-173 on port bow.                    |          |                                |                      |         |      |                |                  |   |  |
| Forepeak tank inspected no visible damage found.                                                                                                                                                                                                              |          |                                |                      |         |      |                |                  |   |  |
| Tug was contacted several times over VHF and sound/light signals sounded but no reply. After hitting the tug and barge ran away without stopping. Being in the congested anchorage of the river, our vessel had no time to carry out the emergency manouvers. |          |                                |                      |         |      |                |                  |   |  |
| Requisition Code :                                                                                                                                                                                                                                            |          |                                |                      |         |      |                |                  |   |  |
| Categories                                                                                                                                                                                                                                                    |          |                                |                      |         |      |                |                  |   |  |
| Primary :                                                                                                                                                                                                                                                     | Incident | Inspecto                       | r - Internal:        |         |      | Vessel Dept:   | Deck             |   |  |
| Secondary :                                                                                                                                                                                                                                                   | Other    | Inspecto                       | r External :         |         |      | Office Dept :  | Safety           | / |  |
|                                                                                                                                                                                                                                                               |          | Inspection Date :              |                      |         |      |                |                  |   |  |
| Applicable Dates                                                                                                                                                                                                                                              |          |                                |                      |         |      |                |                  |   |  |
| Date Raised : 14-May-2022                                                                                                                                                                                                                                     |          |                                | ETC : 30-May-2022 Da |         |      | Date Complete  | Date Completed : |   |  |
| Other Details                                                                                                                                                                                                                                                 |          |                                |                      |         |      |                |                  |   |  |
| Priority : Urgent                                                                                                                                                                                                                                             |          |                                | Assigned By : Vessel |         |      | Verified By :  |                  |   |  |
| Display in Daily Meeting? : No                                                                                                                                                                                                                                |          |                                | SFI :                |         |      | Verified On:   |                  |   |  |
| Causes                                                                                                                                                                                                                                                        |          |                                |                      |         |      |                |                  |   |  |
| Poor manouvering of the towing barge by the tug resulting in hitting our vessel at anchor.                                                                                                                                                                    |          |                                |                      |         |      |                |                  |   |  |
| No compliance of safety of naviagtion by OSHE 3 bridge team.                                                                                                                                                                                                  |          |                                |                      |         |      |                |                  |   |  |
| Corrective Action                                                                                                                                                                                                                                             |          |                                |                      |         |      |                |                  |   |  |
| Buckling of the bow shell plate to be straightned                                                                                                                                                                                                             |          |                                |                      |         |      |                |                  |   |  |
| Preventive Action                                                                                                                                                                                                                                             |          |                                |                      |         |      |                |                  |   |  |
| Stringent action by the port authority on such careless tug masters as margin of error navigating in such congested river anchorage is very less.                                                                                                             |          |                                |                      |         |      |                |                  |   |  |
| Applicable Tags                                                                                                                                                                                                                                               |          |                                |                      |         |      |                |                  |   |  |
| Follow Up                                                                                                                                                                                                                                                     |          |                                |                      |         |      |                |                  |   |  |
| On                                                                                                                                                                                                                                                            | Ву       |                                | Follow Up            |         |      |                |                  |   |  |