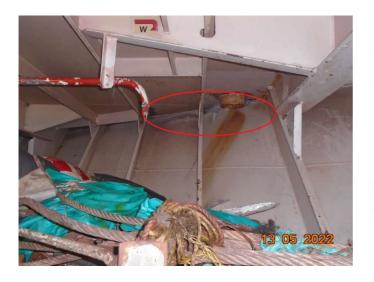

## **Incident Report's Details**

| Vessel : Viveka                                                                                                                                                                                                                                               | a        | Defect ID : 171 NCR # : 13/202 |                      | 13/2022 | Is N | Is NCR ? : Yes |                  |   |  |
|---------------------------------------------------------------------------------------------------------------------------------------------------------------------------------------------------------------------------------------------------------------|----------|--------------------------------|----------------------|---------|------|----------------|------------------|---|--|
| Defect Details                                                                                                                                                                                                                                                |          |                                |                      |         |      |                |                  |   |  |
| Our vessel at anchor in Bonnytown anchorage area was hit by an underway using engines outbound tug and barge named OSHE 3 at 2012 hrs LT/13.05.2022.                                                                                                          |          |                                |                      |         |      |                |                  |   |  |
| Point of impact by the barge was on our port bow area.                                                                                                                                                                                                        |          |                                |                      |         |      |                |                  |   |  |
| Inspection shows buckling/dent on the bow plating at 3 points. A rupture/crack can be sighted on the shell plating port bow inside the fore peak store between frame 169 to 171 and Buckling of bulwark between frame 172-173 on port bow.                    |          |                                |                      |         |      |                |                  |   |  |
| Forepeak tank inspected no visible damage found.                                                                                                                                                                                                              |          |                                |                      |         |      |                |                  |   |  |
| Tug was contacted several times over VHF and sound/light signals sounded but no reply. After hitting the tug and barge ran away without stopping. Being in the congested anchorage of the river, our vessel had no time to carry out the emergency manouvers. |          |                                |                      |         |      |                |                  |   |  |
| Requisition Code :                                                                                                                                                                                                                                            |          |                                |                      |         |      |                |                  |   |  |
| Categories                                                                                                                                                                                                                                                    |          |                                |                      |         |      |                |                  |   |  |
| Primary :                                                                                                                                                                                                                                                     | Incident | Inspecto                       | r - Internal:        |         |      | Vessel Dept:   | Deck             |   |  |
| Secondary :                                                                                                                                                                                                                                                   | Other    | Inspecto                       | r External :         |         |      | Office Dept :  | Safety           | / |  |
|                                                                                                                                                                                                                                                               |          | Inspection Date :              |                      |         |      |                |                  |   |  |
| Applicable Dates                                                                                                                                                                                                                                              |          |                                |                      |         |      |                |                  |   |  |
| Date Raised : 14-May-2022                                                                                                                                                                                                                                     |          |                                | ETC : 30-May-2022 Da |         |      | Date Complete  | Date Completed : |   |  |
| Other Details                                                                                                                                                                                                                                                 |          |                                |                      |         |      |                |                  |   |  |
| Priority : Urgent                                                                                                                                                                                                                                             |          |                                | Assigned By : Vessel |         |      | Verified By :  |                  |   |  |
| Display in Daily Meeting? : No                                                                                                                                                                                                                                |          |                                | SFI :                |         |      | Verified On:   |                  |   |  |
| Causes                                                                                                                                                                                                                                                        |          |                                |                      |         |      |                |                  |   |  |
| Poor manouvering of the towing barge by the tug resulting in hitting our vessel at anchor.                                                                                                                                                                    |          |                                |                      |         |      |                |                  |   |  |
| No compliance of safety of naviagtion by OSHE 3 bridge team.                                                                                                                                                                                                  |          |                                |                      |         |      |                |                  |   |  |
| Corrective Action                                                                                                                                                                                                                                             |          |                                |                      |         |      |                |                  |   |  |
| Buckling of the bow shell plate to be straightned                                                                                                                                                                                                             |          |                                |                      |         |      |                |                  |   |  |
| Preventive Action                                                                                                                                                                                                                                             |          |                                |                      |         |      |                |                  |   |  |
| Stringent action by the port authority on such careless tug masters as margin of error navigating in such congested river anchorage is very less.                                                                                                             |          |                                |                      |         |      |                |                  |   |  |
| Applicable Tags                                                                                                                                                                                                                                               |          |                                |                      |         |      |                |                  |   |  |
| Follow Up                                                                                                                                                                                                                                                     |          |                                |                      |         |      |                |                  |   |  |
| On                                                                                                                                                                                                                                                            | Ву       |                                | Follow Up            |         |      |                |                  |   |  |