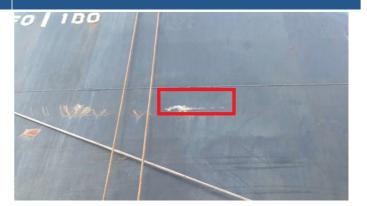

#### Follow Up

| On          | Ву                                        | Follow Up                                                                                                                                                |       |  |  |  |  |
|-------------|-------------------------------------------|----------------------------------------------------------------------------------------------------------------------------------------------------------|-------|--|--|--|--|
| 20/Jan/2023 | Gelu Antin<br>Staff Code - 10124<br>- MST | LoP issued & sent , Incident Report raised                                                                                                               | Link1 |  |  |  |  |
| 20/Jan/2023 | Gelu Antin<br>Staff Code - 10124<br>- MST | CONTACT LOCATION INSPECTED , NO ANY BEND ,<br>ONLY A SCRATCH @ 40CM ON STARTBOARD SIDE<br>BELOW LIFEBOAT BETWEEN FRAME 38-40, BELOW<br>MAIN DECK @ 2.5 M | Link1 |  |  |  |  |
| 20/Jan/2023 | Gelu Antin<br>Staff Code - 10124<br>- MST | COMPANY ADPA WAS INFORMED IMMEDIATELLY                                                                                                                   | Link1 |  |  |  |  |

After