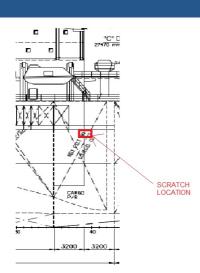

#### Follow Up

| On          | Ву                                        | Follow Up                                                                                                                                                |       |  |  |  |  |
|-------------|-------------------------------------------|----------------------------------------------------------------------------------------------------------------------------------------------------------|-------|--|--|--|--|
| 20/Jan/2023 | Gelu Antin<br>Staff Code - 10124<br>- MST | LoP issued & sent , Incident Report raised                                                                                                               | Link1 |  |  |  |  |
| 20/Jan/2023 | Gelu Antin<br>Staff Code - 10124<br>- MST | CONTACT LOCATION INSPECTED , NO ANY BEND ,<br>ONLY A SCRATCH @ 40CM ON STARTBOARD SIDE<br>BELOW LIFEBOAT BETWEEN FRAME 38-40, BELOW<br>MAIN DECK @ 2.5 M | Link1 |  |  |  |  |
| 20/Jan/2023 | Gelu Antin<br>Staff Code - 10124<br>- MST | COMPANY ADPA WAS INFORMED IMMEDIATELLY                                                                                                                   | Link1 |  |  |  |  |

## **Before & After Pictures**

Before