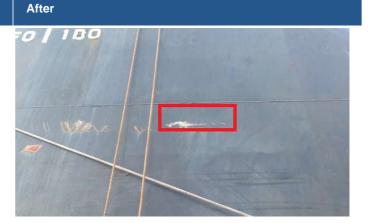

#### Follow Up

| On          | Ву                                        | Follow Up                                                                                                                                                |       |  |  |  |  |  |
|-------------|-------------------------------------------|----------------------------------------------------------------------------------------------------------------------------------------------------------|-------|--|--|--|--|--|
| 20/Jan/2023 | Gelu Antin<br>Staff Code - 10124<br>- MST | LoP issued & sent , Incident Report raised                                                                                                               | Link1 |  |  |  |  |  |
| 20/Jan/2023 | Gelu Antin<br>Staff Code - 10124<br>- MST | CONTACT LOCATION INSPECTED , NO ANY BEND ,<br>ONLY A SCRATCH @ 40CM ON STARTBOARD SIDE<br>BELOW LIFEBOAT BETWEEN FRAME 38-40, BELOW<br>MAIN DECK @ 2.5 M | Link1 |  |  |  |  |  |
| 20/Jan/2023 | Gelu Antin<br>Staff Code - 10124<br>- MST | COMPANY ADPA WAS INFORMED IMMEDIATELLY                                                                                                                   | Link1 |  |  |  |  |  |

## **Before & After Pictures**

Before