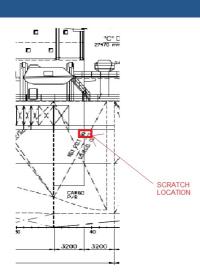

#### Follow Up

| On          | Ву                                        | Follow Up                                                                                                                                                |       |  |  |  |  |  |
|-------------|-------------------------------------------|----------------------------------------------------------------------------------------------------------------------------------------------------------|-------|--|--|--|--|--|
| 20/Jan/2023 | Gelu Antin<br>Staff Code - 10124<br>- MST | LoP issued & sent , Incident Report raised                                                                                                               | Link1 |  |  |  |  |  |
| 20/Jan/2023 | Gelu Antin<br>Staff Code - 10124<br>- MST | CONTACT LOCATION INSPECTED , NO ANY BEND ,<br>ONLY A SCRATCH @ 40CM ON STARTBOARD SIDE<br>BELOW LIFEBOAT BETWEEN FRAME 38-40, BELOW<br>MAIN DECK @ 2.5 M | Link1 |  |  |  |  |  |
| 20/Jan/2023 | Gelu Antin<br>Staff Code - 10124<br>- MST | COMPANY ADPA WAS INFORMED IMMEDIATELLY                                                                                                                   | Link1 |  |  |  |  |  |

## **Before & After Pictures**

Before