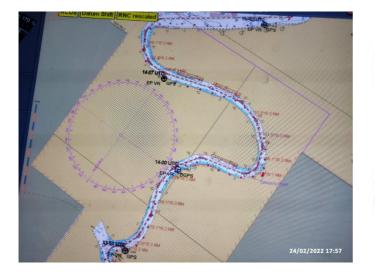

## **Incident Report's Details**

| Vessel : Bisl                                                                                                                                                                                                                                                                                                                                                                           | kra         | Defect ID | : 66                 | NCR # :       |                  | Is NCR ? : No |        |
|-----------------------------------------------------------------------------------------------------------------------------------------------------------------------------------------------------------------------------------------------------------------------------------------------------------------------------------------------------------------------------------------|-------------|-----------|----------------------|---------------|------------------|---------------|--------|
| Defect Details                                                                                                                                                                                                                                                                                                                                                                          |             |           |                      |               |                  |               |        |
| Steering very slow responding vessel on maneuvering speed ,wheel hard port and bow thruster full to port but there is very slow response in bend postion lat 05-49.05N,long 005-19.33E at 1510hrs 24/02/2022.Distance from the creek around 10 meters.Continue steering hard port,bow full to port,stop the engine,slow astern until bow start swinging port and Resumed river passage. |             |           |                      |               |                  |               |        |
| Requisition Code :                                                                                                                                                                                                                                                                                                                                                                      |             |           |                      |               |                  |               |        |
| Categories                                                                                                                                                                                                                                                                                                                                                                              |             |           |                      |               |                  |               |        |
| Primary :                                                                                                                                                                                                                                                                                                                                                                               | Incident    | Inspect   | tor - Internal:      |               | Vessel Dept:     |               | Deck   |
| Secondary :                                                                                                                                                                                                                                                                                                                                                                             | Other       | Inspec    | Inspector External : |               | Office Dept :    |               | Safety |
|                                                                                                                                                                                                                                                                                                                                                                                         |             | Inspec    | tion Date :          |               |                  |               |        |
| Applicable Dates                                                                                                                                                                                                                                                                                                                                                                        |             |           |                      |               |                  |               |        |
| Date Raised :                                                                                                                                                                                                                                                                                                                                                                           | 24-Feb-2022 |           | ETC : 27-Feb-2022    |               | Date Completed : |               |        |
| Other Details                                                                                                                                                                                                                                                                                                                                                                           |             |           |                      |               |                  |               |        |
| Priority : Normal                                                                                                                                                                                                                                                                                                                                                                       |             |           | Assigned By : Vessel |               | Verified By :    |               |        |
| Display in Daily Meeting? : No                                                                                                                                                                                                                                                                                                                                                          |             |           | SFI :                | Verified On : |                  |               |        |
| Causes                                                                                                                                                                                                                                                                                                                                                                                  |             |           |                      |               |                  |               |        |
| Steering very slow responding vessel on maneuvering speed 7.1 knots ,wheel hard port and bow thruster full to port but there is very slow response in bend postion lat 05-49.05N,long 005-19.33E at 1510hrs 24/02/2022.                                                                                                                                                                 |             |           |                      |               |                  |               |        |
| Corrective Action                                                                                                                                                                                                                                                                                                                                                                       |             |           |                      |               |                  |               |        |
| Continue steering hard port, bow full to port, stop the engine, slow astern until bow start swinging port.                                                                                                                                                                                                                                                                              |             |           |                      |               |                  |               |        |
| Preventive Action                                                                                                                                                                                                                                                                                                                                                                       |             |           |                      |               |                  |               |        |
| Be vigilant on this bend as per attached photo and markings on the ECDIS.                                                                                                                                                                                                                                                                                                               |             |           |                      |               |                  |               |        |
| Applicable Tags                                                                                                                                                                                                                                                                                                                                                                         |             |           |                      |               |                  |               |        |
| Follow Up                                                                                                                                                                                                                                                                                                                                                                               |             |           |                      |               |                  |               |        |
| On By Follow U                                                                                                                                                                                                                                                                                                                                                                          |             |           |                      |               |                  |               |        |
| Before & After Pictures                                                                                                                                                                                                                                                                                                                                                                 |             |           |                      |               |                  |               |        |
| Before                                                                                                                                                                                                                                                                                                                                                                                  |             |           | After                |               |                  |               |        |