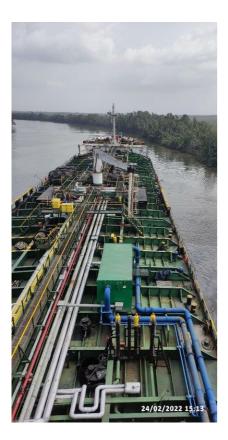

## **Incident Report's Details**

| Vessel : Bisl                                                                                                                                                                                                                                                                                                                                                                           | kra         | Defect ID | : 66                 | NCR # :       |                  | Is NCR ? : No |        |
|-----------------------------------------------------------------------------------------------------------------------------------------------------------------------------------------------------------------------------------------------------------------------------------------------------------------------------------------------------------------------------------------|-------------|-----------|----------------------|---------------|------------------|---------------|--------|
| Defect Details                                                                                                                                                                                                                                                                                                                                                                          |             |           |                      |               |                  |               |        |
| Steering very slow responding vessel on maneuvering speed ,wheel hard port and bow thruster full to port but there is very slow response in bend postion lat 05-49.05N,long 005-19.33E at 1510hrs 24/02/2022.Distance from the creek around 10 meters.Continue steering hard port,bow full to port,stop the engine,slow astern until bow start swinging port and Resumed river passage. |             |           |                      |               |                  |               |        |
| Requisition Code :                                                                                                                                                                                                                                                                                                                                                                      |             |           |                      |               |                  |               |        |
| Categories                                                                                                                                                                                                                                                                                                                                                                              |             |           |                      |               |                  |               |        |
| Primary :                                                                                                                                                                                                                                                                                                                                                                               | Incident    | Inspect   | tor - Internal:      |               | Vessel Dept:     |               | Deck   |
| Secondary :                                                                                                                                                                                                                                                                                                                                                                             | Other       | Inspec    | Inspector External : |               | Office Dept :    |               | Safety |
|                                                                                                                                                                                                                                                                                                                                                                                         |             | Inspec    | tion Date :          |               |                  |               |        |
| Applicable Dates                                                                                                                                                                                                                                                                                                                                                                        |             |           |                      |               |                  |               |        |
| Date Raised :                                                                                                                                                                                                                                                                                                                                                                           | 24-Feb-2022 |           | ETC : 27-Feb-2022    |               | Date Completed : |               |        |
| Other Details                                                                                                                                                                                                                                                                                                                                                                           |             |           |                      |               |                  |               |        |
| Priority : Normal                                                                                                                                                                                                                                                                                                                                                                       |             |           | Assigned By : Vessel |               | Verified By :    |               |        |
| Display in Daily Meeting? : No                                                                                                                                                                                                                                                                                                                                                          |             |           | SFI :                | Verified On : |                  |               |        |
| Causes                                                                                                                                                                                                                                                                                                                                                                                  |             |           |                      |               |                  |               |        |
| Steering very slow responding vessel on maneuvering speed 7.1 knots ,wheel hard port and bow thruster full to port but there is very slow response in bend postion lat 05-49.05N,long 005-19.33E at 1510hrs 24/02/2022.                                                                                                                                                                 |             |           |                      |               |                  |               |        |
| Corrective Action                                                                                                                                                                                                                                                                                                                                                                       |             |           |                      |               |                  |               |        |
| Continue steering hard port, bow full to port, stop the engine, slow astern until bow start swinging port.                                                                                                                                                                                                                                                                              |             |           |                      |               |                  |               |        |
| Preventive Action                                                                                                                                                                                                                                                                                                                                                                       |             |           |                      |               |                  |               |        |
| Be vigilant on this bend as per attached photo and markings on the ECDIS.                                                                                                                                                                                                                                                                                                               |             |           |                      |               |                  |               |        |
| Applicable Tags                                                                                                                                                                                                                                                                                                                                                                         |             |           |                      |               |                  |               |        |
| Follow Up                                                                                                                                                                                                                                                                                                                                                                               |             |           |                      |               |                  |               |        |
| On By Follow U                                                                                                                                                                                                                                                                                                                                                                          |             |           |                      |               |                  |               |        |
| Before & After Pictures                                                                                                                                                                                                                                                                                                                                                                 |             |           |                      |               |                  |               |        |
| Before                                                                                                                                                                                                                                                                                                                                                                                  |             |           | After                |               |                  |               |        |