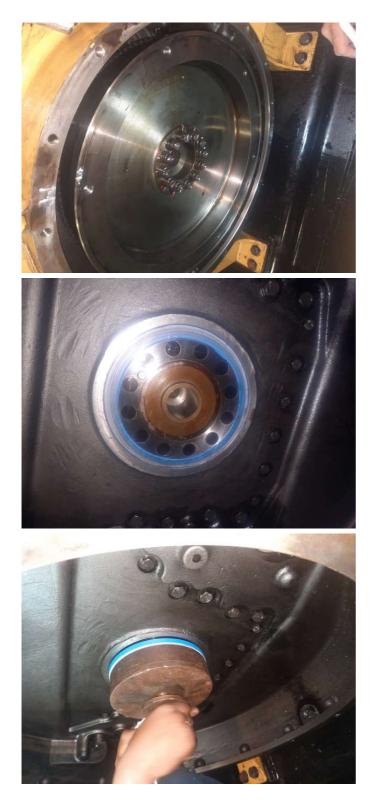

# **Incident Reports Details**

| Vessel : Bah                                                                                                                                                                                                                                                                                                                                                                                                                                                                                                                         | nama Blue | Defect ID              | : 186                | NCR # : 8/2023 | ls l                         | NCR ? : Yes |  |  |  |
|--------------------------------------------------------------------------------------------------------------------------------------------------------------------------------------------------------------------------------------------------------------------------------------------------------------------------------------------------------------------------------------------------------------------------------------------------------------------------------------------------------------------------------------|-----------|------------------------|----------------------|----------------|------------------------------|-------------|--|--|--|
| Defect Details                                                                                                                                                                                                                                                                                                                                                                                                                                                                                                                       |           |                        |                      |                |                              |             |  |  |  |
| Vessel was enroute to Point e Pitre, Guadeloupe in ballast condition.<br>On 30-05-2023/15:15 during the voyage AE N.2 coupling failed and vessel had to be diverted as only AE No.1 Malfunction of AE No.2 caused reduction of power and vessel able to sail by speed about 3-4 knots only. Also Back-up power remaining only by Emergency Generator.                                                                                                                                                                                |           |                        |                      |                |                              |             |  |  |  |
| Company informed:<br>Please note on today, at 15:15 Aux.Generator No.2 was stopped by emergency reason of smoke on between alternator and<br>flywheel. Vessel is able to sail by Aux.Generator No.1 only with speed 3 knots. Location of vessel 15 nm off shore Puerto Rico.<br>Nearest port is Punta Arenas.<br>Has received instruction by Technical Superintendent Mr. Kamlesh Jalory to proceed for nearest anchorage.Awaiting reporting<br>instruction/agent details for Punta Arenas.                                          |           |                        |                      |                |                              |             |  |  |  |
| After Agency appointed, vessel sailed to port of Ponce for repair.                                                                                                                                                                                                                                                                                                                                                                                                                                                                   |           |                        |                      |                |                              |             |  |  |  |
| Requisition Code :                                                                                                                                                                                                                                                                                                                                                                                                                                                                                                                   |           |                        |                      |                |                              |             |  |  |  |
| Categories                                                                                                                                                                                                                                                                                                                                                                                                                                                                                                                           |           |                        |                      |                |                              |             |  |  |  |
| Primary :                                                                                                                                                                                                                                                                                                                                                                                                                                                                                                                            | Incident  | Inspector - Internal : |                      |                | Vessel Dept:                 | Electrical  |  |  |  |
| Secondary :                                                                                                                                                                                                                                                                                                                                                                                                                                                                                                                          | Other     | Inspector External :   |                      |                | Office Dept:                 | Technical   |  |  |  |
|                                                                                                                                                                                                                                                                                                                                                                                                                                                                                                                                      |           | Inspection Date :      |                      |                |                              |             |  |  |  |
| Applicable Dates                                                                                                                                                                                                                                                                                                                                                                                                                                                                                                                     |           |                        |                      |                |                              |             |  |  |  |
| Date Raised : 30-May-2023                                                                                                                                                                                                                                                                                                                                                                                                                                                                                                            |           |                        | ETC : 30-Jun-2023    |                | Date Completed : 25-Jul-2023 |             |  |  |  |
| Other Details                                                                                                                                                                                                                                                                                                                                                                                                                                                                                                                        |           |                        |                      |                |                              |             |  |  |  |
| Priority : Urgent                                                                                                                                                                                                                                                                                                                                                                                                                                                                                                                    |           |                        | Assigned By : Vessel |                | Verified By : Nawin Khaware  |             |  |  |  |
| Display in Daily Meeting? : No                                                                                                                                                                                                                                                                                                                                                                                                                                                                                                       |           |                        | SFI :                |                | Verified On : 02/Aug/2023    |             |  |  |  |
| Causes                                                                                                                                                                                                                                                                                                                                                                                                                                                                                                                               |           |                        |                      |                |                              |             |  |  |  |
| Initial reason for malfunction AE No.2 was damaged rubber coupling on between alternator and engine.<br>Damage of rubber coupling caused by leaking luboil on shaft seal and high temprature of air in the Engine Room.<br>During repair for replacing rubber coupling observed that alternator shaft is not free spinning.<br>AE no.2 Alternator was contaminated inside by oil form leaking shaft seal.<br>This caused by overbeating of forward bearing of Alternator AE No.2 as it was checked for internal memory parameters by |           |                        |                      |                |                              |             |  |  |  |

This caused by overheating of forward bearing of Alternator AE No.2 as it was checked for internal memory parameters by controller connected to PC of MACORP Technician.

### **Corrective Action**

Repair done to replace shaft seals and rubber coupling. Repair for Alternator AE No.2 arranged in Trinidad upon arrival vessel on 18.06.2023.