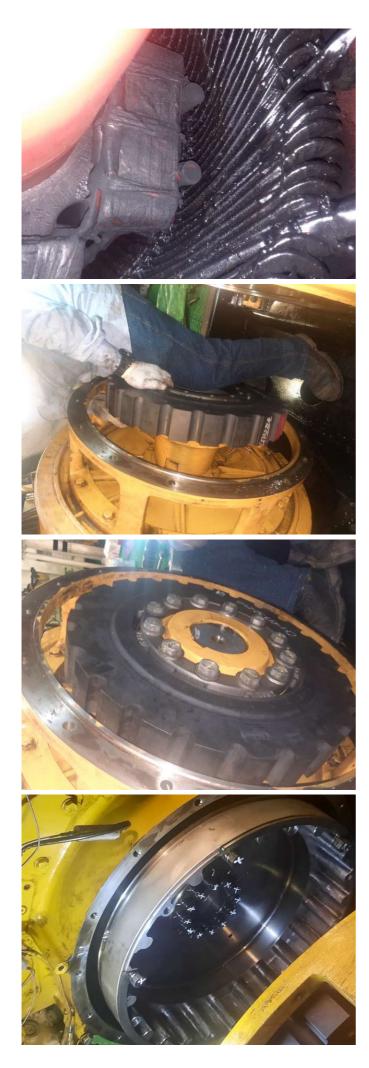

# **Incident Reports Details**

| Vessel : Bah                                                                                                                                                                                                                                                                                                                                                                                                                                                                                                                         | nama Blue | Defect ID              | : 186                | NCR # : 8/2023 | ls l                         | NCR ? : Yes |  |  |  |
|--------------------------------------------------------------------------------------------------------------------------------------------------------------------------------------------------------------------------------------------------------------------------------------------------------------------------------------------------------------------------------------------------------------------------------------------------------------------------------------------------------------------------------------|-----------|------------------------|----------------------|----------------|------------------------------|-------------|--|--|--|
| Defect Details                                                                                                                                                                                                                                                                                                                                                                                                                                                                                                                       |           |                        |                      |                |                              |             |  |  |  |
| Vessel was enroute to Point e Pitre, Guadeloupe in ballast condition.<br>On 30-05-2023/15:15 during the voyage AE N.2 coupling failed and vessel had to be diverted as only AE No.1 Malfunction of AE No.2 caused reduction of power and vessel able to sail by speed about 3-4 knots only. Also Back-up power remaining only by Emergency Generator.                                                                                                                                                                                |           |                        |                      |                |                              |             |  |  |  |
| Company informed:<br>Please note on today, at 15:15 Aux.Generator No.2 was stopped by emergency reason of smoke on between alternator and<br>flywheel. Vessel is able to sail by Aux.Generator No.1 only with speed 3 knots. Location of vessel 15 nm off shore Puerto Rico.<br>Nearest port is Punta Arenas.<br>Has received instruction by Technical Superintendent Mr. Kamlesh Jalory to proceed for nearest anchorage.Awaiting reporting<br>instruction/agent details for Punta Arenas.                                          |           |                        |                      |                |                              |             |  |  |  |
| After Agency appointed, vessel sailed to port of Ponce for repair.                                                                                                                                                                                                                                                                                                                                                                                                                                                                   |           |                        |                      |                |                              |             |  |  |  |
| Requisition Code :                                                                                                                                                                                                                                                                                                                                                                                                                                                                                                                   |           |                        |                      |                |                              |             |  |  |  |
| Categories                                                                                                                                                                                                                                                                                                                                                                                                                                                                                                                           |           |                        |                      |                |                              |             |  |  |  |
| Primary :                                                                                                                                                                                                                                                                                                                                                                                                                                                                                                                            | Incident  | Inspector - Internal : |                      |                | Vessel Dept:                 | Electrical  |  |  |  |
| Secondary :                                                                                                                                                                                                                                                                                                                                                                                                                                                                                                                          | Other     | Inspector External :   |                      |                | Office Dept:                 | Technical   |  |  |  |
|                                                                                                                                                                                                                                                                                                                                                                                                                                                                                                                                      |           | Inspection Date :      |                      |                |                              |             |  |  |  |
| Applicable Dates                                                                                                                                                                                                                                                                                                                                                                                                                                                                                                                     |           |                        |                      |                |                              |             |  |  |  |
| Date Raised : 30-May-2023                                                                                                                                                                                                                                                                                                                                                                                                                                                                                                            |           |                        | ETC : 30-Jun-2023    |                | Date Completed : 25-Jul-2023 |             |  |  |  |
| Other Details                                                                                                                                                                                                                                                                                                                                                                                                                                                                                                                        |           |                        |                      |                |                              |             |  |  |  |
| Priority : Urgent                                                                                                                                                                                                                                                                                                                                                                                                                                                                                                                    |           |                        | Assigned By : Vessel |                | Verified By : Nawin Khaware  |             |  |  |  |
| Display in Daily Meeting? : No                                                                                                                                                                                                                                                                                                                                                                                                                                                                                                       |           |                        | SFI :                |                | Verified On : 02/Aug/2023    |             |  |  |  |
| Causes                                                                                                                                                                                                                                                                                                                                                                                                                                                                                                                               |           |                        |                      |                |                              |             |  |  |  |
| Initial reason for malfunction AE No.2 was damaged rubber coupling on between alternator and engine.<br>Damage of rubber coupling caused by leaking luboil on shaft seal and high temprature of air in the Engine Room.<br>During repair for replacing rubber coupling observed that alternator shaft is not free spinning.<br>AE no.2 Alternator was contaminated inside by oil form leaking shaft seal.<br>This caused by overbeating of forward bearing of Alternator AE No.2 as it was checked for internal memory parameters by |           |                        |                      |                |                              |             |  |  |  |

This caused by overheating of forward bearing of Alternator AE No.2 as it was checked for internal memory parameters by controller connected to PC of MACORP Technician.

### **Corrective Action**

Repair done to replace shaft seals and rubber coupling. Repair for Alternator AE No.2 arranged in Trinidad upon arrival vessel on 18.06.2023.