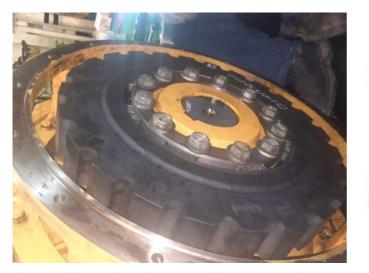

#### **Corrective Action**

Repair done to replace shaft seals and rubber coupling. Repair for Alternator AE No.2 arranged in Trinidad upon arrival vessel on 18.06.2023.

**Before & After Pictures** 

Before

After