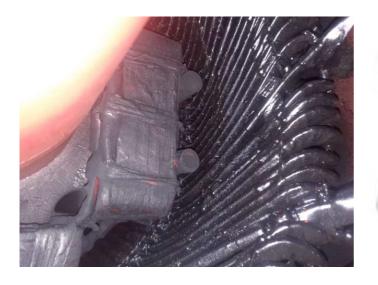

### Causes

Initial reason for malfunction AE No.2 was damaged rubber coupling on between alternator and engine. Damage of rubber coupling caused by leaking luboil on shaft seal and high temprature of air in the Engine Room. During repair for replacing rubber coupling observed that alternator shaft is not free spinning. AE no.2 Alternator was contaminated inside by oil form leaking shaft seal. This caused by overheating of forward bearing of Alternator AE No.2 as it was checked for internal memory parameters by controller connected to PC of MACORP Technician.

**Before & After Pictures** 

Before

After