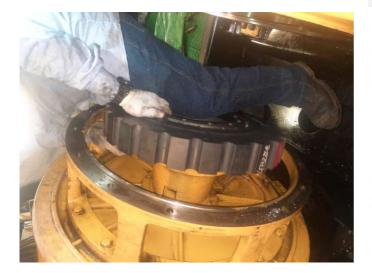

#### **Corrective Action**

Repair done to replace shaft seals and rubber coupling. Repair for Alternator AE No.2 arranged in Trinidad upon arrival vessel on 18.06.2023.

**Before & After Pictures** 

Before

After