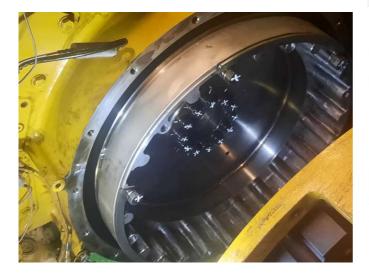

#### **Corrective Action**

Repair done to replace shaft seals and rubber coupling. Repair for Alternator AE No.2 arranged in Trinidad upon arrival vessel on 18.06.2023.

**Before & After Pictures** 

Before

After