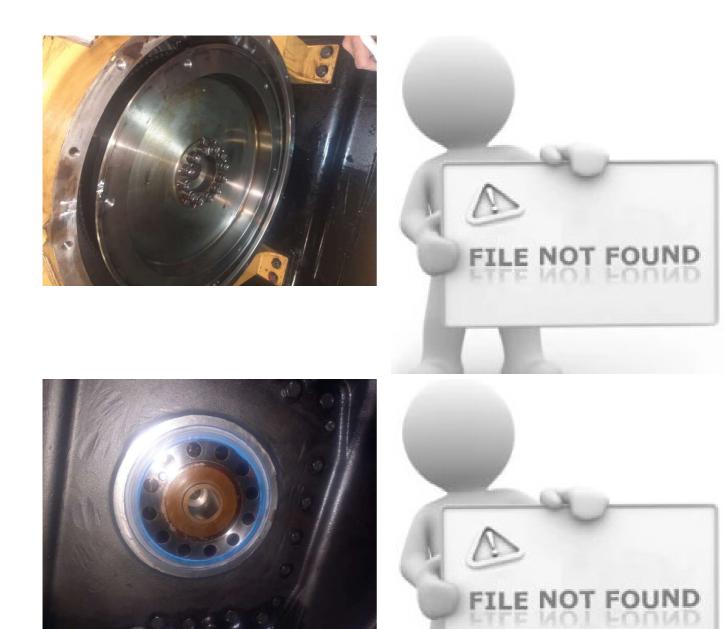

### Causes

Initial reason for malfunction AE No.2 was damaged rubber coupling on between alternator and engine. Damage of rubber coupling caused by leaking luboil on shaft seal and high temprature of air in the Engine Room. During repair for replacing rubber coupling observed that alternator shaft is not free spinning. AE no.2 Alternator was contaminated inside by oil form leaking shaft seal. This caused by overheating of forward bearing of Alternator AE No.2 as it was checked for internal memory parameters by controller connected to PC of MACORP Technician.

#### **Corrective Action**

Repair done to replace shaft seals and rubber coupling. Repair for Alternator AE No.2 arranged in Trinidad upon arrival vessel on 18.06.2023.

**Before & After Pictures** 

Before

After