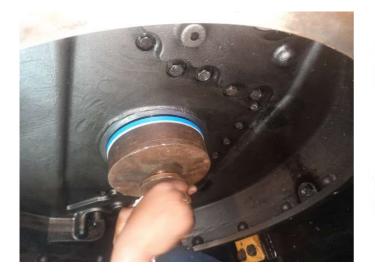

### Causes

Initial reason for malfunction AE No.2 was damaged rubber coupling on between alternator and engine. Damage of rubber coupling caused by leaking luboil on shaft seal and high temprature of air in the Engine Room. During repair for replacing rubber coupling observed that alternator shaft is not free spinning. AE no.2 Alternator was contaminated inside by oil form leaking shaft seal. This caused by overheating of forward bearing of Alternator AE No.2 as it was checked for internal memory parameters by controller connected to PC of MACORP Technician.

#### **Corrective Action**

Repair done to replace shaft seals and rubber coupling. Repair for Alternator AE No.2 arranged in Trinidad upon arrival vessel on 18.06.2023.

**Before & After Pictures** 

Before

After