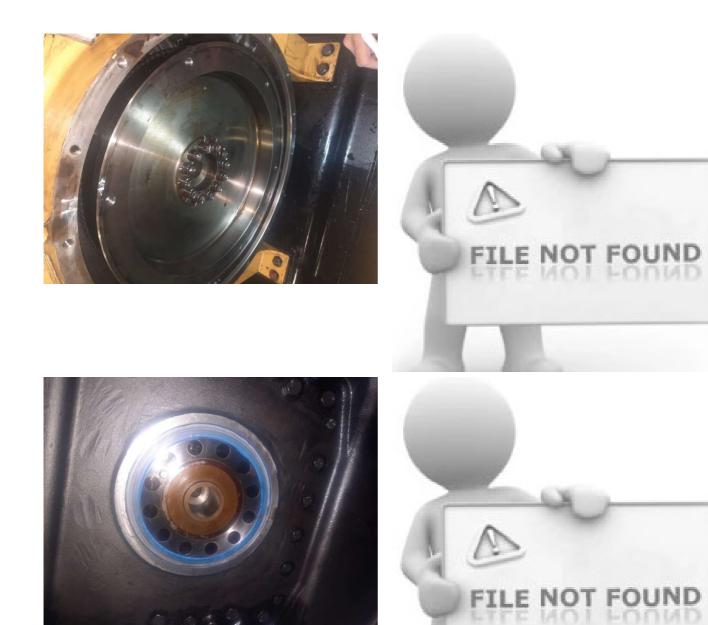

Initial reason for malfunction AE No.2 was damaged rubber coupling on between alternator and engine. Damage of rubber coupling caused by leaking luboil on shaft seal and high temprature of air in the Engine Room. During repair for replacing rubber coupling observed that alternator shaft is not free spinning. AE no.2 Alternator was contaminated inside by oil form leaking shaft seal. This caused by overheating of forward bearing of Alternator AE No.2 as it was checked for internal memory parameters by controller connected to PC of MACORP Technician.

Before & After Pictures

Before

After