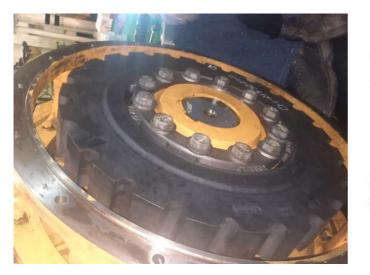

#### **Corrective Action**

Repair done to replace shaft seals and rubber coupling. Repair for Alternator AE No.2 arranged in Trinidad upon arrival vessel on 18.06.2023.

Before & After Pictures

Before

After