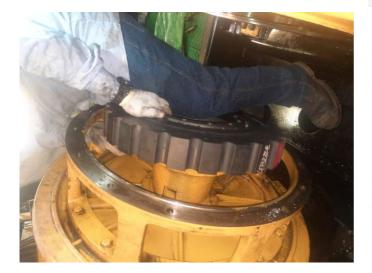

#### **Corrective Action**

Repair done to replace shaft seals and rubber coupling. Repair for Alternator AE No.2 arranged in Trinidad upon arrival vessel on 18.06.2023.

Before & After Pictures

Before

After