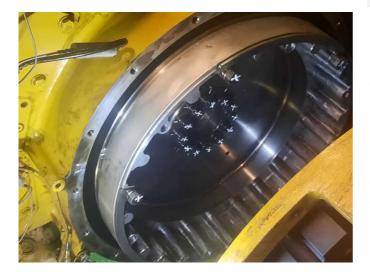

#### **Corrective Action**

Repair done to replace shaft seals and rubber coupling. Repair for Alternator AE No.2 arranged in Trinidad upon arrival vessel on 18.06.2023.

Before & After Pictures

Before

After