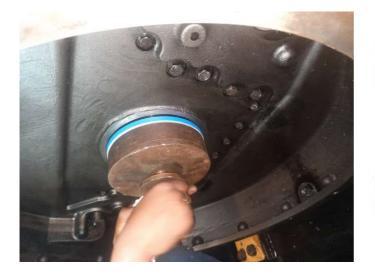

#### **Corrective Action**

Repair done to replace shaft seals and rubber coupling. Repair for Alternator AE No.2 arranged in Trinidad upon arrival vessel on 18.06.2023.

Before & After Pictures

Before

After