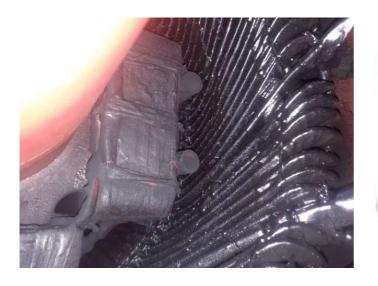

Initial reason for malfunction AE No.2 was damaged rubber coupling on between alternator and engine. Damage of rubber coupling caused by leaking luboil on shaft seal and high temprature of air in the Engine Room. During repair for replacing rubber coupling observed that alternator shaft is not free spinning. AE no.2 Alternator was contaminated inside by oil form leaking shaft seal. This caused by overheating of forward bearing of Alternator AE No.2 as it was checked for internal memory parameters by controller connected to PC of MACORP Technician.

Before & After Pictures

Before

After