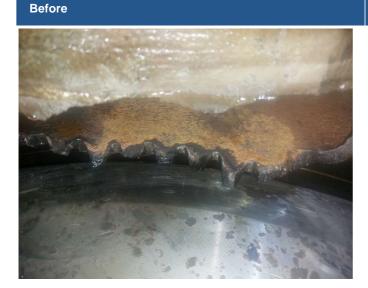

# **Incident Reports Details**

| Vessel : Asp                                                                                                                                                                                                                                                                                                                                                                                | halt Teranga       | Defect ID            | 0 : 149                        | NCR # :                      | 16/2023       | 3                 | ls N   | CR ? :   | Yes  |
|---------------------------------------------------------------------------------------------------------------------------------------------------------------------------------------------------------------------------------------------------------------------------------------------------------------------------------------------------------------------------------------------|--------------------|----------------------|--------------------------------|------------------------------|---------------|-------------------|--------|----------|------|
| Defect Details                                                                                                                                                                                                                                                                                                                                                                              |                    |                      |                                |                              |               |                   |        |          |      |
| We have issue with HT Water pressure lost of Main Engine. During investigation we have found the attach pump got failure.<br>Dismantle the pump for inspection and found the pump drive gear shaft worn out and gear got damaged. After open the crankcase<br>inspection door, found water leaking from top of HT pump drive gear. Remove the blank and found very big hole on HT manifold. |                    |                      |                                |                              |               | oen the crankcase |        |          |      |
|                                                                                                                                                                                                                                                                                                                                                                                             | Requisition Code : |                      |                                |                              |               |                   |        |          |      |
| Categories                                                                                                                                                                                                                                                                                                                                                                                  |                    |                      |                                |                              |               |                   |        |          |      |
| Primary :                                                                                                                                                                                                                                                                                                                                                                                   | Incident           | Inspe                | Inspector - Internal :         |                              | Vessel Dept : |                   | Engine |          |      |
| Secondary :                                                                                                                                                                                                                                                                                                                                                                                 | Other              | Inspe                | Inspector External : Office De |                              | Office Dept   | t :               | Techr  | ical     |      |
|                                                                                                                                                                                                                                                                                                                                                                                             |                    | Inspe                | ction Date :                   |                              |               |                   |        |          |      |
| Applicable Dates                                                                                                                                                                                                                                                                                                                                                                            |                    |                      |                                |                              |               |                   |        |          |      |
| Date Raised : 31-Jul-2023                                                                                                                                                                                                                                                                                                                                                                   |                    | ETC : 03-Aug-2023    |                                | Date Completed : 01-Aug-2023 |               |                   |        |          |      |
| Other Details                                                                                                                                                                                                                                                                                                                                                                               |                    |                      |                                |                              |               |                   |        |          |      |
| Priority : Normal                                                                                                                                                                                                                                                                                                                                                                           |                    | Assigned By : Vessel |                                | Verified By : Nawin Khaware  |               |                   |        |          |      |
| Display in Daily Meeting? : No SF                                                                                                                                                                                                                                                                                                                                                           |                    |                      | SFI :                          |                              |               | Verified C        | )n :   | 02/Aug/2 | 2023 |
| Causes                                                                                                                                                                                                                                                                                                                                                                                      |                    |                      |                                |                              |               |                   |        |          |      |
| Mechanical Failure - Equipment breakdown - HT pump drive shaft and gear damaged                                                                                                                                                                                                                                                                                                             |                    |                      |                                |                              |               |                   |        |          |      |
| Corrective Action                                                                                                                                                                                                                                                                                                                                                                           |                    |                      |                                |                              |               |                   |        |          |      |
| Immediate action:<br>1.Reported to office & all relevant parties.<br>2.Notification made to nearest port control & VTS.<br>3.Procedure followed for NUC (Not under command) as per ROR.                                                                                                                                                                                                     |                    |                      |                                |                              |               |                   |        |          |      |
| Planned action:<br>1.In coordination with office, Commenced preparing Towage operation to the port of Malaga.                                                                                                                                                                                                                                                                               |                    |                      |                                |                              |               |                   |        |          |      |

- Continuous monitoring of Set & drift and prepare the vessel for emergency anchoring.
  To Open up Pump cover for further inspection and to establish the actual cause of damage.
- 4. Service Technician to be arranged for carrying out required repair.