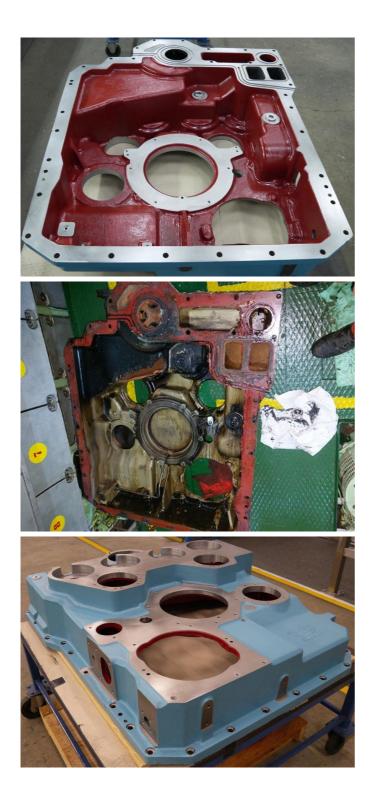

----|--|
| On          | Ву            | Follow Up                                                                                                                                                                                                |  |
| 02/Aug/2023 | Nawin Khaware | Repairs has been completed on 28th July/ and so finally<br>she sailed out on 28th July/2300 LT. All system found<br>running satisfactorily hence this incident could be<br>considered as closed out now. |  |
| 02/Aug/2023 | Nawin Khaware | ETC has been changed from "31 Jul 2023" to "03 Aug 2023".                                                                                                                                                |  |

## **Before & After Pictures**



After

Notification



File Not Uploaded





## Notification



File Not Uploaded

#### Notification



Incident Reports Details

## 

#### SURVEY ENDORSEMENT SHEET

SIGNED Signed by Toubes Tova Jesus on 28 Jul 2023

| IMO No. 9263942 RINA No. 103100<br>First Date of survey 20 Jul 2023<br>Last Date of survey 28 Jul 2023 |
|--------------------------------------------------------------------------------------------------------|
| Last Date of survey 28 Jul 202                                                                         |
|                                                                                                        |
| p's records be updated as follows.                                                                     |
| p's records be updated as follows.