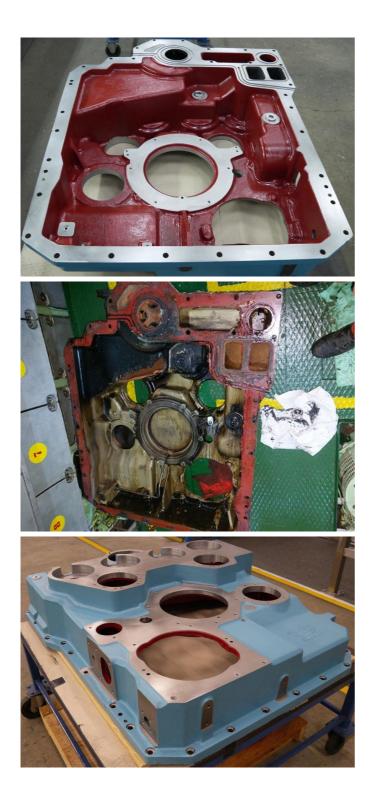

----|--|
| On          | Ву            | Follow Up                                                                                                                                                                                                |  |
| 02/Aug/2023 | Nawin Khaware | Repairs has been completed on 28th July/ and so finally<br>she sailed out on 28th July/2300 LT. All system found<br>running satisfactorily hence this incident could be<br>considered as closed out now. |  |
| 02/Aug/2023 | Nawin Khaware | ETC has been changed from "31 Jul 2023" to "03 Aug 2023".                                                                                                                                                |  |

## **Before & After Pictures**



After

Notification



File Not Uploaded





### Notification



File Not Uploaded

#### Notification



Incident Reports Details

### 

#### SURVEY ENDORSEMENT SHEET

SIGNED Signed by Toubes Tova Jesus on 28 Jul 2023

| Ship's Name ASPHALT TERANG                                 |
|------------------------------------------------------------|
| IMD No. 9263942 RINA No. 10310                             |
| First Date of survey 20 Jul 202                            |
| Last Date of survey 28 Jul 202                             |
|                                                            |
| hat the Ship's records be updated as follows.<br>INT SHEET |
|                                                            |
|                                                            |
|