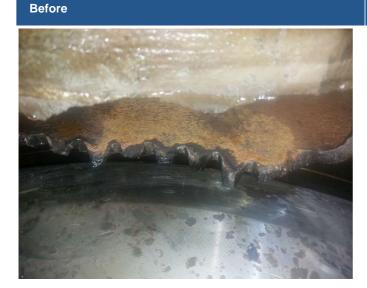

------------------------------------------------|--|
| On          | Ву            | Follow Up                                                                                                                                                                                                |  |
| 02/Aug/2023 | Nawin Khaware | Repairs has been completed on 28th July/ and so finally<br>she sailed out on 28th July/2300 LT. All system found<br>running satisfactorily hence this incident could be<br>considered as closed out now. |  |
| 02/Aug/2023 | Nawin Khaware | ETC has been changed from "31 Jul 2023" to "03 Aug 2023".                                                                                                                                                |  |

## **Before & After Pictures**



After

Notification



File Not Uploaded





### Notification



File Not Uploaded

#### Notification



Incident Reports Details

### 

#### SURVEY ENDORSEMENT SHEET

SIGNED Signed by Toubes Tova Jesus on 28 Jul 2023

| Ship's Name ASPHALT TERANG                                 |
|------------------------------------------------------------|
| IMD No. 9263942 RINA No. 10310                             |
| First Date of survey 20 Jul 202                            |
| Last Date of survey 28 Jul 202                             |
|                                                            |
| hat the Ship's records be updated as follows.<br>INT SHEET |
|                                                            |
|                                                            |
|