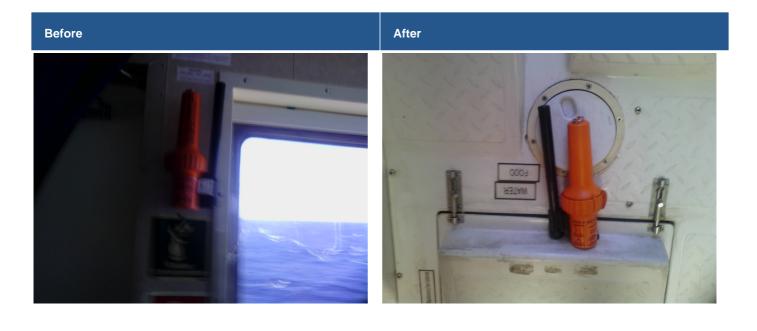

## **Non Conformance Details**

| Vessel : Baha                                                                                                                                                                                                                                                                                                                                                                      | ama Blue                  | Defect ID         | : 180                                                                                                                                                                                         | NCR # : | 3/2023 |                              | Is NCR                  | ?: Yes     |
|------------------------------------------------------------------------------------------------------------------------------------------------------------------------------------------------------------------------------------------------------------------------------------------------------------------------------------------------------------------------------------|---------------------------|-------------------|-----------------------------------------------------------------------------------------------------------------------------------------------------------------------------------------------|---------|--------|------------------------------|-------------------------|------------|
| Defect Details                                                                                                                                                                                                                                                                                                                                                                     |                           |                   |                                                                                                                                                                                               |         |        |                              |                         |            |
| During annual inspection by US Coastguard made deficiency Code 11122(SOLAS 20 III/6.2.2):<br>On ships carrying at least two Search&Rescue locating devices and equipped with free fall life boats one of the search and rescue<br>locating devices shall be stowed in the fre fall life boat. There was no search and rescue locating device stored in the free fall life<br>boat. |                           |                   |                                                                                                                                                                                               |         |        |                              |                         |            |
| Requisition Code :                                                                                                                                                                                                                                                                                                                                                                 |                           |                   |                                                                                                                                                                                               |         |        |                              |                         |            |
| Categories                                                                                                                                                                                                                                                                                                                                                                         |                           |                   |                                                                                                                                                                                               |         |        |                              |                         |            |
| Primary :                                                                                                                                                                                                                                                                                                                                                                          | LSA/FFA                   | Inspec            | tor - Internal :                                                                                                                                                                              | N       |        | Vessel Dept :                |                         | Deck       |
| Secondary :                                                                                                                                                                                                                                                                                                                                                                        | Life Saving<br>Appliances | Inspec            | tor External :                                                                                                                                                                                |         |        | Office Dept :                |                         | Operations |
|                                                                                                                                                                                                                                                                                                                                                                                    |                           | Inspection Date : |                                                                                                                                                                                               |         |        |                              |                         |            |
| Applicable Dates                                                                                                                                                                                                                                                                                                                                                                   |                           |                   |                                                                                                                                                                                               |         |        |                              |                         |            |
| Date Raised : 09-Feb-2023                                                                                                                                                                                                                                                                                                                                                          |                           |                   | ETC: 16-Feb-2023                                                                                                                                                                              |         |        | Date Completed : 09-Feb-2023 |                         |            |
| Other Details                                                                                                                                                                                                                                                                                                                                                                      |                           |                   |                                                                                                                                                                                               |         |        |                              |                         |            |
| Priority : Normal                                                                                                                                                                                                                                                                                                                                                                  |                           |                   | Assigned By : Vessel                                                                                                                                                                          |         |        | Verified By : Nawin Khaware  |                         |            |
| Display in Daily Meeting? : No                                                                                                                                                                                                                                                                                                                                                     |                           |                   | SFI :                                                                                                                                                                                         |         |        | Verified On : 28/Feb/2023    |                         |            |
| Causes                                                                                                                                                                                                                                                                                                                                                                             |                           |                   |                                                                                                                                                                                               |         |        |                              |                         |            |
| Company procedure prescribed as per Muster list for 2nd Officer duties to bring SART into the fre fall life boat during emergency/drills.                                                                                                                                                                                                                                          |                           |                   |                                                                                                                                                                                               |         |        |                              |                         |            |
| Corrective Action                                                                                                                                                                                                                                                                                                                                                                  |                           |                   |                                                                                                                                                                                               |         |        |                              |                         |            |
| SART transferred and stowed into free fall life boat as per SOLAS regulation.                                                                                                                                                                                                                                                                                                      |                           |                   |                                                                                                                                                                                               |         |        |                              |                         |            |
| Preventive Action                                                                                                                                                                                                                                                                                                                                                                  |                           |                   |                                                                                                                                                                                               |         |        |                              |                         |            |
| Keep reference to last amendments for SOLAS.                                                                                                                                                                                                                                                                                                                                       |                           |                   |                                                                                                                                                                                               |         |        |                              |                         |            |
| Applicable Tags                                                                                                                                                                                                                                                                                                                                                                    |                           |                   |                                                                                                                                                                                               |         |        |                              |                         |            |
| Follow Up                                                                                                                                                                                                                                                                                                                                                                          |                           |                   |                                                                                                                                                                                               |         |        |                              |                         |            |
| On By Follow Up                                                                                                                                                                                                                                                                                                                                                                    |                           |                   | Follow Up                                                                                                                                                                                     |         |        |                              |                         |            |
| 09/Feb/2023 Valentin<br>MITENKOV<br>Staff Code - 10552<br>- MST                                                                                                                                                                                                                                                                                                                    |                           |                   | SART located on the bridge assigned for 2nd Offcier<br>duties by muster list to bring this into life boat. SART<br>stowed in the fre fall life boat to satisfy requirements<br>US Coastguard. |         |        | was                          | Link1<br>Link2<br>Link3 |            |
| Before & After Pictures                                                                                                                                                                                                                                                                                                                                                            |                           |                   |                                                                                                                                                                                               |         |        |                              |                         |            |