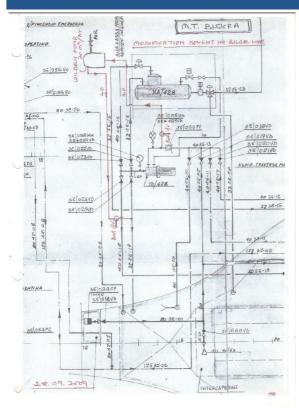

## **Non Conformance Details**

| Vessel : Bisk                                                                                                                               | ra [             | Defect ID | 0 : 193                          | NCR # : 5/2024 | 4           | Is NCR ? : Yes               |  |  |  |
|---------------------------------------------------------------------------------------------------------------------------------------------|------------------|-----------|----------------------------------|----------------|-------------|------------------------------|--|--|--|
| Defect Details                                                                                                                              |                  |           |                                  |                |             |                              |  |  |  |
| 15 PPM Oil monitoring system modified to bypass sampling                                                                                    |                  |           |                                  |                |             |                              |  |  |  |
| Requisition Code :                                                                                                                          |                  |           |                                  |                |             |                              |  |  |  |
| Categories                                                                                                                                  |                  |           |                                  |                |             |                              |  |  |  |
| Primary :                                                                                                                                   | E/R<br>Machinery | Inspe     | ctor - Internal :                |                | Vessel Dept | : Engine                     |  |  |  |
| Secondary :                                                                                                                                 | Miscellaneous    | Inspe     | ctor External :                  |                | Office Dept | : Technical                  |  |  |  |
|                                                                                                                                             |                  | Inspe     | ction Date :                     | 18-Apr-2023    |             |                              |  |  |  |
| Applicable Dates                                                                                                                            |                  |           |                                  |                |             |                              |  |  |  |
| Date Raised : 17-Apr-2023                                                                                                                   |                  |           | ETC : 20-Apr-2023                |                | Date Comp   | Date Completed : 20-Apr-2023 |  |  |  |
| Other Details                                                                                                                               |                  |           |                                  |                |             |                              |  |  |  |
| Priority : Urgent                                                                                                                           |                  |           | Assigned By : Port State Control |                | Verified By | Verified By : Nawin Khaware  |  |  |  |
| Display in Daily Meeting? : No                                                                                                              |                  |           | SFI :                            |                | Verified On | Verified On : 05/Jul/2024    |  |  |  |
| Causes                                                                                                                                      |                  |           |                                  |                |             |                              |  |  |  |
| Failure to comply with company procedure and MARPOL regulations, as per M78/Annex1/15.                                                      |                  |           |                                  |                |             |                              |  |  |  |
| Corrective Action                                                                                                                           |                  |           |                                  |                |             |                              |  |  |  |
| All byepass arrangement will be remove and to be returned as per manufacturers procedures and instruction.                                  |                  |           |                                  |                |             |                              |  |  |  |
| Preventive Action                                                                                                                           |                  |           |                                  |                |             |                              |  |  |  |
| Regular training of crew and complianec to safe practices with proper supervision. will ensure full complianec to all relevant regulations. |                  |           |                                  |                |             |                              |  |  |  |
| CONTRIBUTING FACTORS                                                                                                                        |                  |           |                                  |                |             |                              |  |  |  |
| Descriptions                                                                                                                                |                  |           |                                  |                |             |                              |  |  |  |
| Environmental Pollution                                                                                                                     |                  |           |                                  |                |             |                              |  |  |  |
| Root Causes- Job Factor                                                                                                                     |                  |           |                                  |                |             |                              |  |  |  |
| Inadequate Engineering                                                                                                                      |                  |           |                                  |                |             |                              |  |  |  |
| Root Causes- Management Factors                                                                                                             |                  |           |                                  |                |             |                              |  |  |  |
| Inadequate Monitoring / Supervision                                                                                                         |                  |           |                                  |                |             |                              |  |  |  |
| Direct Causes- Unsafe Conditions                                                                                                            |                  |           |                                  |                |             |                              |  |  |  |

## Before

After