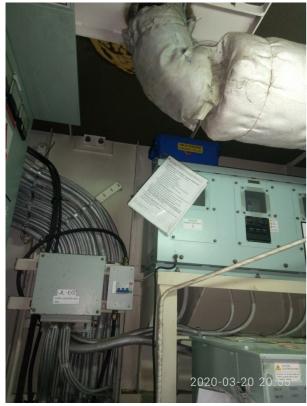

#### **Defect Details**

07199 Pieces of insulation was missing to Emergency Diesel Generator exhaust gas elbow pipe (approx. 40 cm) and to Thermal Boiler Room Aft PS two pieces of insulation missing from steam pipes

# **Before & After Pictures**

| Before | After |
|--------|-------|
|--------|-------|

Non Conformance Details Printed On: 16-Apr-2020 1/2