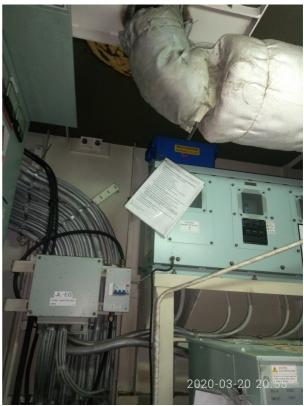

#### **Defect Details**

07199 Pieces of insulation was missing to Emergency Diesel Generator exhaust gas elbow pipe (approx. 40 cm) and to Thermal Boiler Room Aft PS two pieces of insulation missing from steam pipes

# **Before & After Pictures**

| Before | After |
|--------|-------|
|--------|-------|

Non Conformance Details Printed On: 16-Apr-2020 1/2