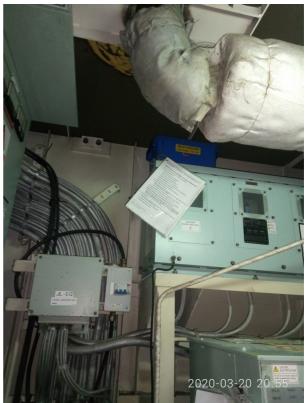

#### **Defect Details**

07199 Pieces of insulation was missing to Emergency Diesel Generator exhaust gas elbow pipe (approx. 40 cm) and to Thermal Boiler Room Aft PS two pieces of insulation missing from steam pipes

# **Before & After Pictures**

| Before | After |
|--------|-------|
|--------|-------|

Non Conformance Details Printed On: 16-Apr-2020 1/2