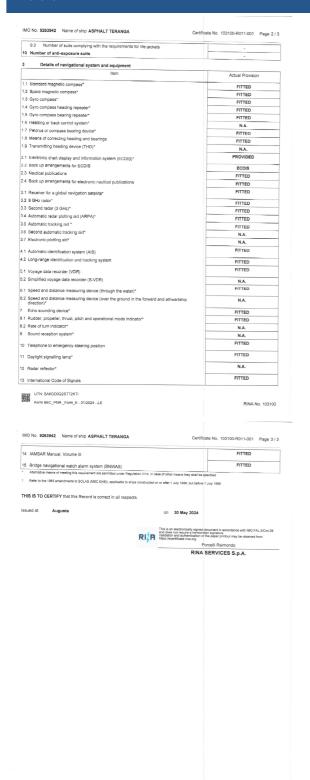

#### **Defect Details**

In form E of SafEq Certificate S-VDR fitted instead of VDR

Requisition Code:

| Categories  |                            |                       |             |              |      |
|-------------|----------------------------|-----------------------|-------------|--------------|------|
| Primary :   | Ship Certs                 | Inspector - Internal: |             | Vessel Dept: | Deck |
| Secondary : | Cargo Ship<br>Safety Equip | Inspector External :  |             | Office Dept: | QHSE |
|             |                            | Inspection Date :     | 29-May-2024 |              |      |

#### Causes

wrong entry in form E SafEq certificates

#### **Corrective Action**

Immediately informed office ,RINA class has been informed and form E of safEq certificate has been corrected on 30.05.2024.