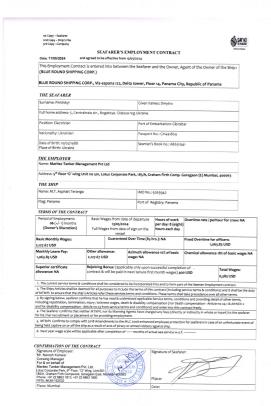

## **Non Conformance Details**

Vessel : Asphalt Teranga Defect ID : 230 NCR # : 4/2024 Is NCR ? : Yes

#### **Defect Details**

Electro technical officer (ETO) employed onboard without Flag endorsement (as per SEA, CoC III/6 and position on Master crew list), during the inspection new SEA formed and Mr. Pintiiskyi Dmytro changed position onboard from ETO to electrician (rating), position not required in MSMD.

#### Causes

ETO was with without Flag endorsement

#### **Corrective Action**

Immediately informed crewing department and Mr Printiiskyi's SEA changed Rank as Electrician. Corrected on 29.05.2024