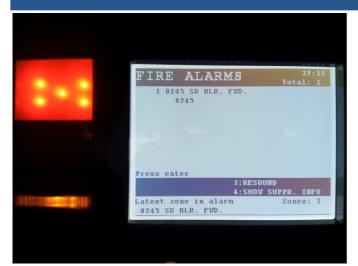

#### **Defect Details**

Fire Alarm Control panel on bridge presents failure message regarding to loop 1 which governs the entire fire detectors of accommodation, exemption and flag status regarding mentioned observation also submitted during inspection.

### **Before**