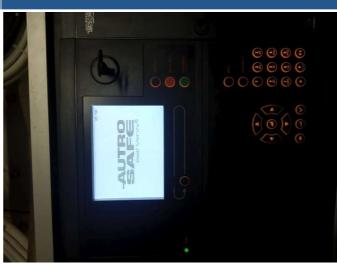

#### **Corrective Action**

Reported to Manufacturer, Technician had attended the vessel & issues were resolved. It was observed that Technician had made wrong connection in the panel while previous technician had attended the vessel at last port.

# On By Follow Up 13/Apr/2024 Gelu Antin <br/>Staff Code - 10124 - MST SHORE TECHNICIAN ATTENDED AT VESSEL AND REPAIR IT. AFTER THAT CLASS REMOTE SURVEY CARRIED OUT FULLY LIVESTREAMING FOR VERIFICATION. PRESENTLY FIRE DETECTION SYSTEM IS OPERATIONAL IN ALL RESPECT. Link1 Link2

#### After