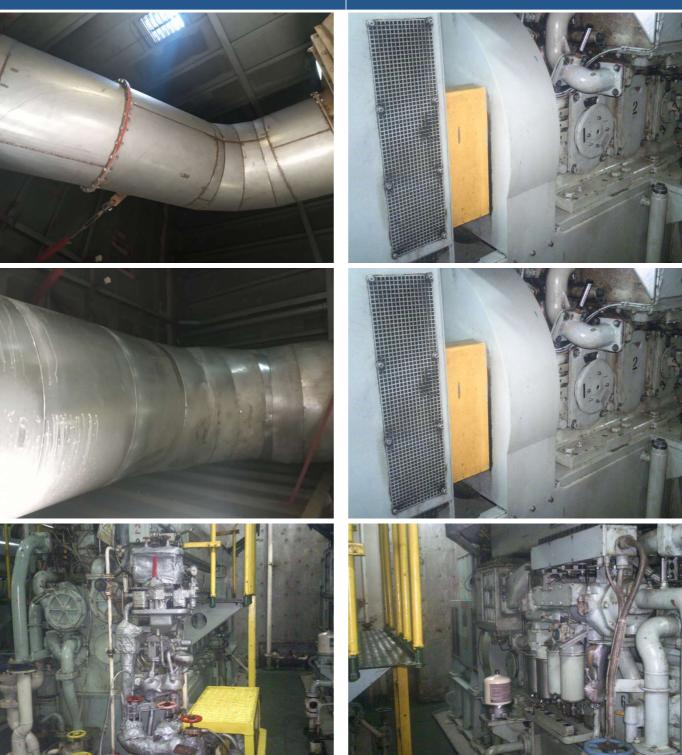

**Non Conformance Details** 

| Vessel : Bitu                                                                                                                                                                                  | Atlantic [            | Defect ID: 326        |                                  | NCR # : 5/2024 |                              | Is NCR ? : Yes              |  |  |
|------------------------------------------------------------------------------------------------------------------------------------------------------------------------------------------------|-----------------------|-----------------------|----------------------------------|----------------|------------------------------|-----------------------------|--|--|
| Defect Details                                                                                                                                                                                 |                       |                       |                                  |                |                              |                             |  |  |
| Tupras Vetting obs 2 - Diesel Generator # 2 has excessive lub oil leakage from shaft gland steel plates positioned over shaft in order to prevent oil contamination on other machinery in E/R. |                       |                       |                                  |                |                              |                             |  |  |
| Requisition Code :                                                                                                                                                                             |                       |                       |                                  |                |                              |                             |  |  |
| Categories                                                                                                                                                                                     |                       |                       |                                  |                |                              |                             |  |  |
| Primary :                                                                                                                                                                                      | E/R<br>Machinery      | Inspector - Internal: |                                  | Sandeep Kolge  | Vessel Dept :                | Engine                      |  |  |
| Secondary :                                                                                                                                                                                    | Auxiallary<br>Engines | Inspector External :  |                                  |                | Office Dept:                 | Technical                   |  |  |
|                                                                                                                                                                                                |                       | Inspection Date :     |                                  | 30-Mar-2024    |                              |                             |  |  |
| Applicable Dates                                                                                                                                                                               |                       |                       |                                  |                |                              |                             |  |  |
| Date Raised : 30-Mar-2024                                                                                                                                                                      |                       |                       | ETC : 30-Apr-2024                |                | Date Completed : 08-Apr-2024 |                             |  |  |
| Other Details                                                                                                                                                                                  |                       |                       |                                  |                |                              |                             |  |  |
| Priority : Urge                                                                                                                                                                                | ent                   |                       | Assigned By : Terminal Inspector |                | Verified By :                | Verified By : Nawin Khaware |  |  |
| Display in Daily Meeting? : No                                                                                                                                                                 |                       |                       | SFI :                            |                | Verified On : 14/May/2024    |                             |  |  |
| Causes                                                                                                                                                                                         |                       |                       |                                  |                |                              |                             |  |  |
| Normal wear & ti                                                                                                                                                                               | er of shaft gland se  | eals.                 |                                  |                |                              |                             |  |  |
| Corrective Action                                                                                                                                                                              |                       |                       |                                  |                |                              |                             |  |  |
| Required maintenance to be carried out on priority.                                                                                                                                            |                       |                       |                                  |                |                              |                             |  |  |
| Preventive Action                                                                                                                                                                              |                       |                       |                                  |                |                              |                             |  |  |
| Carry out routine PMS on all A/Es and ensure all machines are maintained in good condition.                                                                                                    |                       |                       |                                  |                |                              |                             |  |  |
| CONTRIBUTING FACTORS                                                                                                                                                                           |                       |                       |                                  |                |                              |                             |  |  |
| Descriptions                                                                                                                                                                                   |                       |                       |                                  |                |                              |                             |  |  |
| Machinery / Equipment Damage                                                                                                                                                                   |                       |                       |                                  |                |                              |                             |  |  |
| Root Causes- Job Factor                                                                                                                                                                        |                       |                       |                                  |                |                              |                             |  |  |
| Inadequate Maintenance                                                                                                                                                                         |                       |                       |                                  |                |                              |                             |  |  |
| Root Causes- Management Factors                                                                                                                                                                |                       |                       |                                  |                |                              |                             |  |  |
| Inadequate Cooperation / Support                                                                                                                                                               |                       |                       |                                  |                |                              |                             |  |  |
| Direct Causes- Unsafe Acts                                                                                                                                                                     |                       |                       |                                  |                |                              |                             |  |  |

## Failure to Follow Repair / Maintenance Instructions

| Follow Up   |                                           |                                                                |                |  |  |
|-------------|-------------------------------------------|----------------------------------------------------------------|----------------|--|--|
| On          | Ву                                        | Follow Up                                                      |                |  |  |
| 13/Apr/2024 | Gelu Antin<br>Staff Code - 10124<br>- MST | Steel plates removed, Temporary repaired, awaiting spare parts | Link1<br>Link2 |  |  |

## Before & After Pictures

Before

After