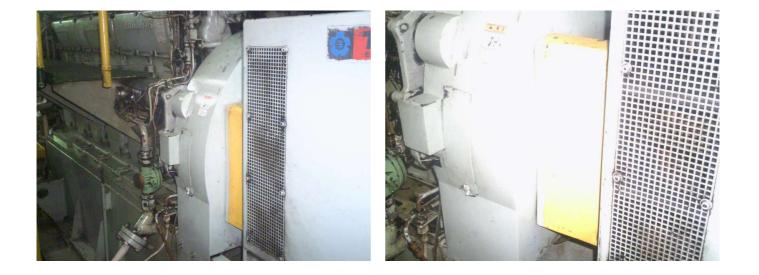

**Non Conformance Details** 

| Vessel : Bitu                                                                                                                                                                                  | Atlantic [            | Defect ID: 326        |                                  | NCR # : 5/2024 |                              | Is NCR ? : Yes              |  |  |
|------------------------------------------------------------------------------------------------------------------------------------------------------------------------------------------------|-----------------------|-----------------------|----------------------------------|----------------|------------------------------|-----------------------------|--|--|
| Defect Details                                                                                                                                                                                 |                       |                       |                                  |                |                              |                             |  |  |
| Tupras Vetting obs 2 - Diesel Generator # 2 has excessive lub oil leakage from shaft gland steel plates positioned over shaft in order to prevent oil contamination on other machinery in E/R. |                       |                       |                                  |                |                              |                             |  |  |
| Requisition Code :                                                                                                                                                                             |                       |                       |                                  |                |                              |                             |  |  |
| Categories                                                                                                                                                                                     |                       |                       |                                  |                |                              |                             |  |  |
| Primary :                                                                                                                                                                                      | E/R<br>Machinery      | Inspector - Internal: |                                  | Sandeep Kolge  | Vessel Dept :                | Engine                      |  |  |
| Secondary :                                                                                                                                                                                    | Auxiallary<br>Engines | Inspector External :  |                                  |                | Office Dept:                 | Technical                   |  |  |
|                                                                                                                                                                                                |                       | Inspection Date :     |                                  | 30-Mar-2024    |                              |                             |  |  |
| Applicable Dates                                                                                                                                                                               |                       |                       |                                  |                |                              |                             |  |  |
| Date Raised : 30-Mar-2024                                                                                                                                                                      |                       |                       | ETC : 30-Apr-2024                |                | Date Completed : 08-Apr-2024 |                             |  |  |
| Other Details                                                                                                                                                                                  |                       |                       |                                  |                |                              |                             |  |  |
| Priority : Urge                                                                                                                                                                                | ent                   |                       | Assigned By : Terminal Inspector |                | Verified By :                | Verified By : Nawin Khaware |  |  |
| Display in Daily Meeting? : No                                                                                                                                                                 |                       |                       | SFI :                            |                | Verified On : 14/May/2024    |                             |  |  |
| Causes                                                                                                                                                                                         |                       |                       |                                  |                |                              |                             |  |  |
| Normal wear & ti                                                                                                                                                                               | er of shaft gland se  | eals.                 |                                  |                |                              |                             |  |  |
| Corrective Action                                                                                                                                                                              |                       |                       |                                  |                |                              |                             |  |  |
| Required maintenance to be carried out on priority.                                                                                                                                            |                       |                       |                                  |                |                              |                             |  |  |
| Preventive Action                                                                                                                                                                              |                       |                       |                                  |                |                              |                             |  |  |
| Carry out routine PMS on all A/Es and ensure all machines are maintained in good condition.                                                                                                    |                       |                       |                                  |                |                              |                             |  |  |
| CONTRIBUTING FACTORS                                                                                                                                                                           |                       |                       |                                  |                |                              |                             |  |  |
| Descriptions                                                                                                                                                                                   |                       |                       |                                  |                |                              |                             |  |  |
| Machinery / Equipment Damage                                                                                                                                                                   |                       |                       |                                  |                |                              |                             |  |  |
| Root Causes- Job Factor                                                                                                                                                                        |                       |                       |                                  |                |                              |                             |  |  |
| Inadequate Maintenance                                                                                                                                                                         |                       |                       |                                  |                |                              |                             |  |  |
| Root Causes- Management Factors                                                                                                                                                                |                       |                       |                                  |                |                              |                             |  |  |
| Inadequate Cooperation / Support                                                                                                                                                               |                       |                       |                                  |                |                              |                             |  |  |
| Direct Causes- Unsafe Acts                                                                                                                                                                     |                       |                       |                                  |                |                              |                             |  |  |

## Failure to Follow Repair / Maintenance Instructions

| Follow Up   |                                           |                                                                |                |  |  |
|-------------|-------------------------------------------|----------------------------------------------------------------|----------------|--|--|
| On          | Ву                                        | Follow Up                                                      |                |  |  |
| 13/Apr/2024 | Gelu Antin<br>Staff Code - 10124<br>- MST | Steel plates removed, Temporary repaired, awaiting spare parts | Link1<br>Link2 |  |  |

## Before & After Pictures

Before

After