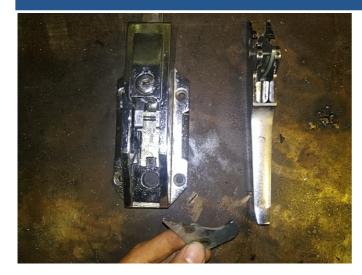

#### **Defect Details**

During inspection of vegetable room, a crew was inspecting the vegetable room evaporator. After the inspection, the door does not respond to open when he was trying to get out. Immediately, he presses the alarm inside and a crew from the galley was responding and opened him.

#### Causes

Door handle mechanism fails to open from inside but operational at outside.

## **Before & After Pictures**

## Before