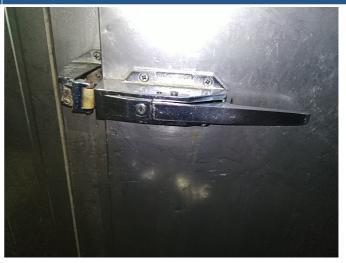

#### **Corrective Action**

Imediately rectify the problem by fixing the door mechanism

## **Before & After Pictures**