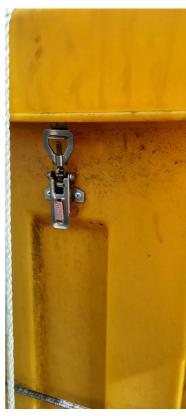

#### **Defect Details**

The SOPEPE box near manifold was not lashed proeperly and the latch was found damaged which could result in loss of items, damage to box in case of rough weather or rolling.

Requisition Code:

### **Before & After Pictures**

Before After

Near Miss Details Printed On: 05-Jun-2023 1/2