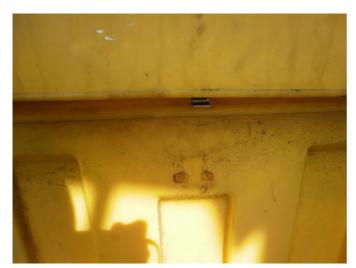

#### **Defect Details**

The SOPEPE box near manifold was not lashed proeperly and the latch was found damaged which could result in loss of items, damage to box in case of rough weather or rolling.

Requisition Code:

### **Before & After Pictures**

Before After

Near Miss Details Printed On: 05-Jun-2023 1/2