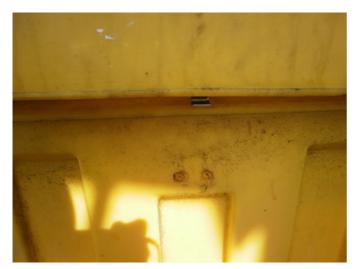

#### **Defect Details**

The SOPEPE box near manifold was not lashed proeperly and the latch was found damaged which could result in loss of items, damage to box in case of rough weather or rolling.

Requisition Code:

### Causes

**Corrective Action** 

**Preventive Action** 

**Applicable Tags** 

Follow Up

On **Follow Up** Ву

**Before & After Pictures** 

**Before** After