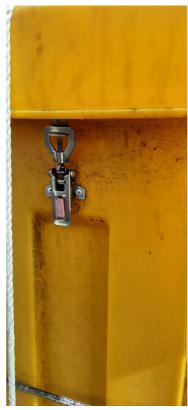

#### **Defect Details**

The SOPEPE box near manifold was not lashed proeperly and the latch was found damaged which could result in loss of items, damage to box in case of rough weather or rolling.

Requisition Code:

### Causes

**Corrective Action** 

**Preventive Action** 

**Applicable Tags** 

Follow Up

On **Follow Up** Ву

**Before & After Pictures** 

**Before** After