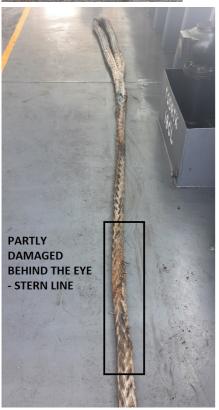

#### **Defect Details**

Mooring ropes of inboard head lines and stern lines found slightly chafed. Further chafing could cause the mooring ropes to deteriorate and render not purposeful duirng morring stations and possibe rope failure/ damgae/ injury in subsequent operaions if not attended.

#### Causes

**Corrective Action** 

**Preventive Action** 

**Applicable Tags** 

**Follow Up** 

On Ву **Follow Up** 

**Before & After Pictures** 

**Before After** 