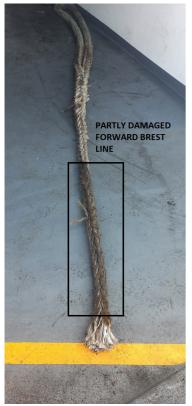

#### **Defect Details**

Mooring ropes of inboard head lines and stern lines found slightly chafed. Further chafing could cause the mooring ropes to deteriorate and render not purposeful duirng morring stations and possibe rope failure/ damgae/ injury in subsequent operaions if not attended.

#### Causes

**Corrective Action** 

**Preventive Action** 

**Applicable Tags** 

**Follow Up** 

On Ву **Follow Up** 

**Before & After Pictures** 

**Before After** 