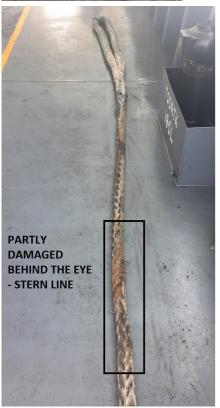

#### **Defect Details**

Mooring ropes of inboard head lines and stern lines found slightly chafed. Further chafing could cause the mooring ropes to deteriorate and render not purposeful duirng morring stations and possibe rope failure/ damgae/ injury in subsequent operaions if not attended.

#### Causes

**Corrective Action** 

**Preventive Action** 

**Applicable Tags** 

**Follow Up** 

On Ву **Follow Up** 

**Before & After Pictures** 

After **Before** 