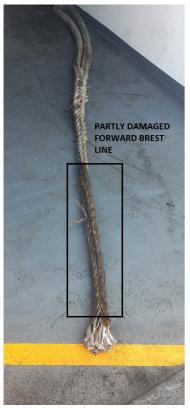

#### **Defect Details**

Mooring ropes of inboard head lines and stern lines found slightly chafed. Further chafing could cause the mooring ropes to deteriorate and render not purposeful duirng morring stations and possibe rope failure/ damgae/ injury in subsequent operaions if not attended.

#### Causes

**Corrective Action** 

**Preventive Action** 

**Applicable Tags** 

**Follow Up** 

On Ву **Follow Up** 

**Before & After Pictures** 

After **Before** 