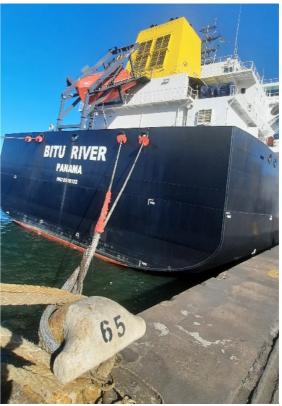

Vessel: Bitu River Defect ID: 30

#### **Defect Details**

While unmooring from Durban, 2 stern lines were observed to be stuck on shore bollard due to the other vessel's mooring lines berthed on Jetty no. 6 astern of own vessel.

Requisition Code:

## **Before & After Pictures**

**Before** After

1/2 Near Miss Details Printed On: 25-Jul-2023