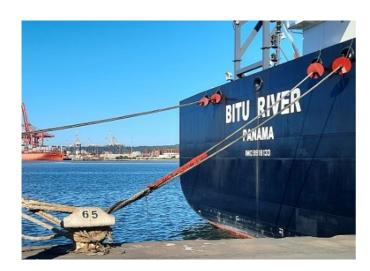

Vessel: Bitu River Defect ID: 30

#### **Defect Details**

While unmooring from Durban, 2 stern lines were observed to be stuck on shore bollard due to the other vessel's mooring lines berthed on Jetty no. 6 astern of own vessel.

Requisition Code:

## **Before & After Pictures**

**Before** After

1/2 Near Miss Details Printed On: 25-Jul-2023