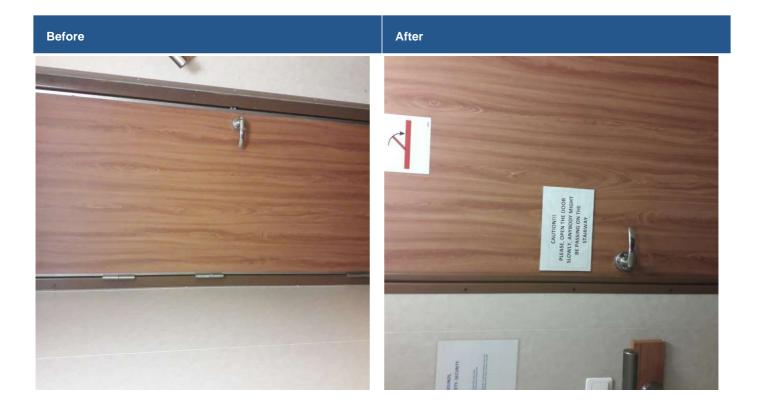

## **Near Miss Details**

| Guidance:<br>01) Please do not mention any names in the near miss report.<br>02) The confidentiality will be maintained by removing the name of the vessel when the report is circulated to the different vessels in the fleet.<br>03) NOTE: ADDITIONAL INFORMATION IF REQUIRED TO BE ADDED IN A SEPARATE SHEET AND ATTACHED TO THIS REPORT. |         |                                  |  |                              |               |  |
|----------------------------------------------------------------------------------------------------------------------------------------------------------------------------------------------------------------------------------------------------------------------------------------------------------------------------------------------|---------|----------------------------------|--|------------------------------|---------------|--|
| Vessel: Bahama Blue                                                                                                                                                                                                                                                                                                                          |         |                                  |  | Defect ID : 103              |               |  |
| Defect Details                                                                                                                                                                                                                                                                                                                               |         |                                  |  |                              |               |  |
| While on his way down from the bridge, 2nd Officer nearly hit when other crew suddenly open the door from 2nd deck to make his way also to the stairway.                                                                                                                                                                                     |         |                                  |  |                              |               |  |
| Requisition Code :                                                                                                                                                                                                                                                                                                                           |         |                                  |  |                              |               |  |
| Categories                                                                                                                                                                                                                                                                                                                                   |         |                                  |  |                              |               |  |
| Primary :                                                                                                                                                                                                                                                                                                                                    | Near Mi | Near Miss                        |  | Dept :                       | Deck          |  |
| Secondary :                                                                                                                                                                                                                                                                                                                                  |         | Inadequte Engineering<br>/Design |  | Dept :                       | Safety        |  |
| Applicable Dates                                                                                                                                                                                                                                                                                                                             |         |                                  |  |                              |               |  |
| Date Raised : 28-Mar-2022                                                                                                                                                                                                                                                                                                                    |         |                                  |  | Date Completed : 29-Mar-2022 |               |  |
| Other Details                                                                                                                                                                                                                                                                                                                                |         |                                  |  |                              |               |  |
| Priority :                                                                                                                                                                                                                                                                                                                                   | Normal  | QMS Elements Ref :               |  | - SELECT -                   | Verified By : |  |
| Show in Monthly Safety Meeting? :                                                                                                                                                                                                                                                                                                            | No      | SFI :                            |  |                              | Verified On : |  |
| Potential to become a serious accident : Medium Recurrence : Medium                                                                                                                                                                                                                                                                          |         |                                  |  |                              |               |  |
| Causes                                                                                                                                                                                                                                                                                                                                       |         |                                  |  |                              |               |  |
| The door opening is on close proximity of the stairway.                                                                                                                                                                                                                                                                                      |         |                                  |  |                              |               |  |
| Corrective Action                                                                                                                                                                                                                                                                                                                            |         |                                  |  |                              |               |  |
| Advised all crew member to be aware and open any door slowly in order to not to hit other crew on other side and plan to make poster saying "CAUTION PLEASE, OPEN THE DOOR SLOWLY ANYBODY MIGHT BE PASSING N THE STAIRWAY" and post it on every door.                                                                                        |         |                                  |  |                              |               |  |
| Preventive Action                                                                                                                                                                                                                                                                                                                            |         |                                  |  |                              |               |  |
| Poster posted in every door.                                                                                                                                                                                                                                                                                                                 |         |                                  |  |                              |               |  |
| Applicable Tags                                                                                                                                                                                                                                                                                                                              |         |                                  |  |                              |               |  |
| Follow Up                                                                                                                                                                                                                                                                                                                                    |         |                                  |  |                              |               |  |
| On                                                                                                                                                                                                                                                                                                                                           | Ву      | By Follow                        |  | / Up                         |               |  |
| Before & After Pictures                                                                                                                                                                                                                                                                                                                      |         |                                  |  |                              |               |  |